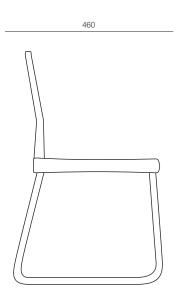

#### DIMENSIONS

Height 840mm Width Depth 590mm 460mm Origin

Europe 3 weeks

Lead Time

**TECHNICAL DRAWINGS** 

GENERAL