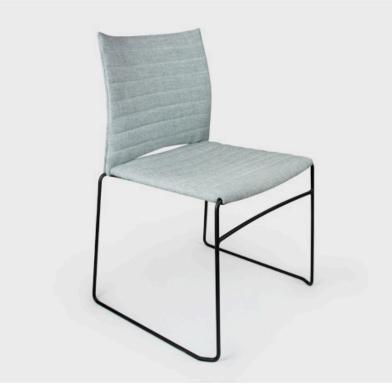

# TRACK SOFT PAD

The Track Visitor chair is a robust chair suitable for many uses including meeting rooms, lunchrooms, training rooms and waiting areas. The chair comes fully upholstered with a track stitching. This chair has stacking capabilities and comes in a variety of colours.

## SPECIFICATIONS

5 year warranty Fully upholstered seat and back Polished chrome sled frame

Stackable