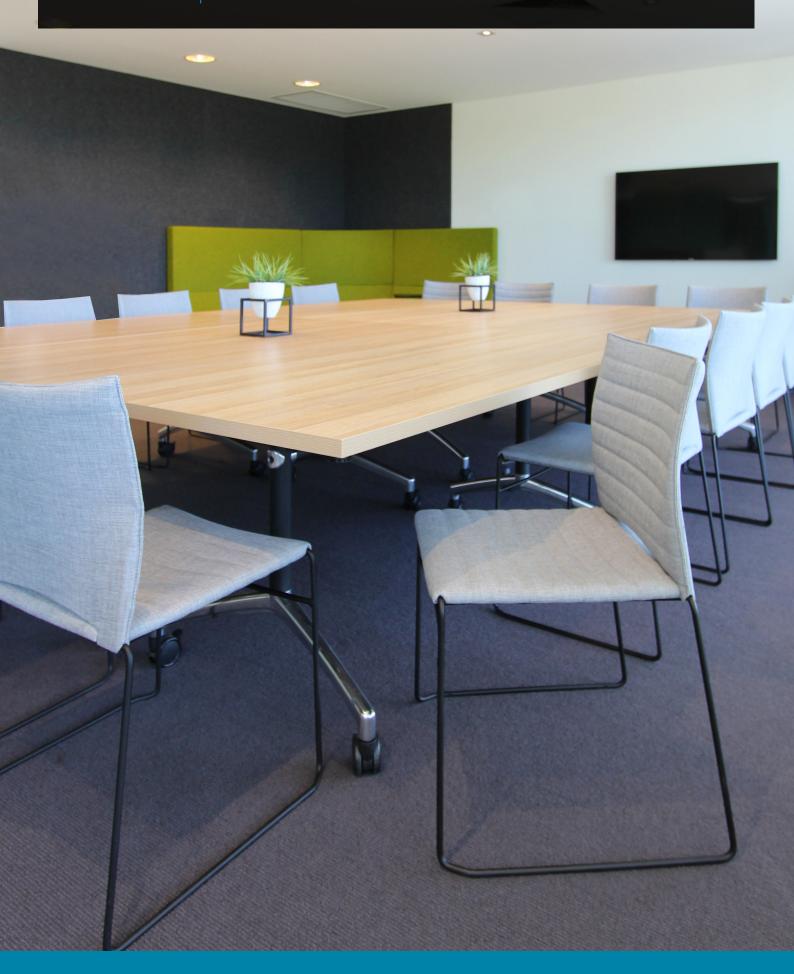

# TRACK SOFT PAD

The Track Visitor chair is a robust chair suitable for many uses including meeting rooms, lunchrooms, training rooms and waiting areas. The chair comes fully upholstered with a track stitching. This chair has stacking capabilities and comes in a variety of colours.