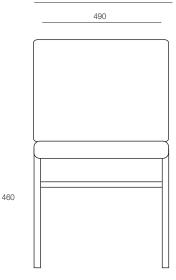

#### DIMENSIONS

Height 840mm Width Depth 590mm 460mm Origin

Europe 3 weeks

Lead Time

**TECHNICAL DRAWINGS** 

GENERAL