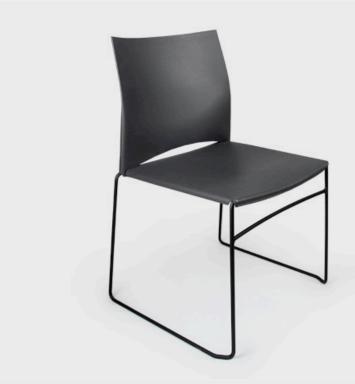

# TRACK

The Track Visitor chair is a robust chair suitable for many uses including meeting rooms, lunchrooms, training rooms and waiting areas. The chair comes with a solid polypropylene back and is also available as a fully upholstered version which includes track stitching. This chair has stacking capabilities and comes in a variety of colours.

#### **SPECIFICATIONS**

5 year warranty Polypropylene seat and back Polished chrome sled frame Stackable