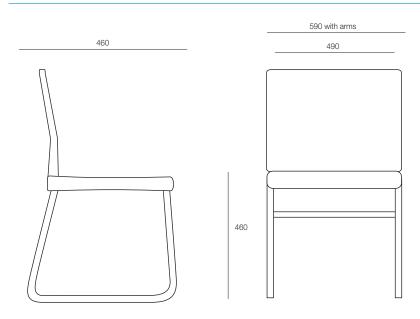

# TRACK

The Track Visitor chair is a robust chair suitable for many uses including meeting rooms, lunchrooms, training rooms and waiting areas. The chair comes with a solid polypropylene back and is also available as a fully upholstered version which includes track stitching. This chair has stacking capabilities and comes in a variety of colours.



# **DIMENSIONS**

Height Width Depth 840mm 460mm 590mm

#### **SPECIFICATIONS**

5 year warranty Polypropylene seat and back Polished chrome sled frame Stackable

### **OPTIONS**

Upholstered seat pad

Fixed arm rests

Arms

Fully upholstered seat and back with track stitching

Bar stool

Powder Coat Frames

# **GENERAL**

Origin Lead Time Europe 3 weeks



### TECHNICAL DRAWINGS



# PRODUCT OPTIONS





















1F Marine Parade Abbotsford, Victoria 3067 Australia

T +61 (3) 9818 5444 F +61 (3) 9818 6655 info@ecf.com.au