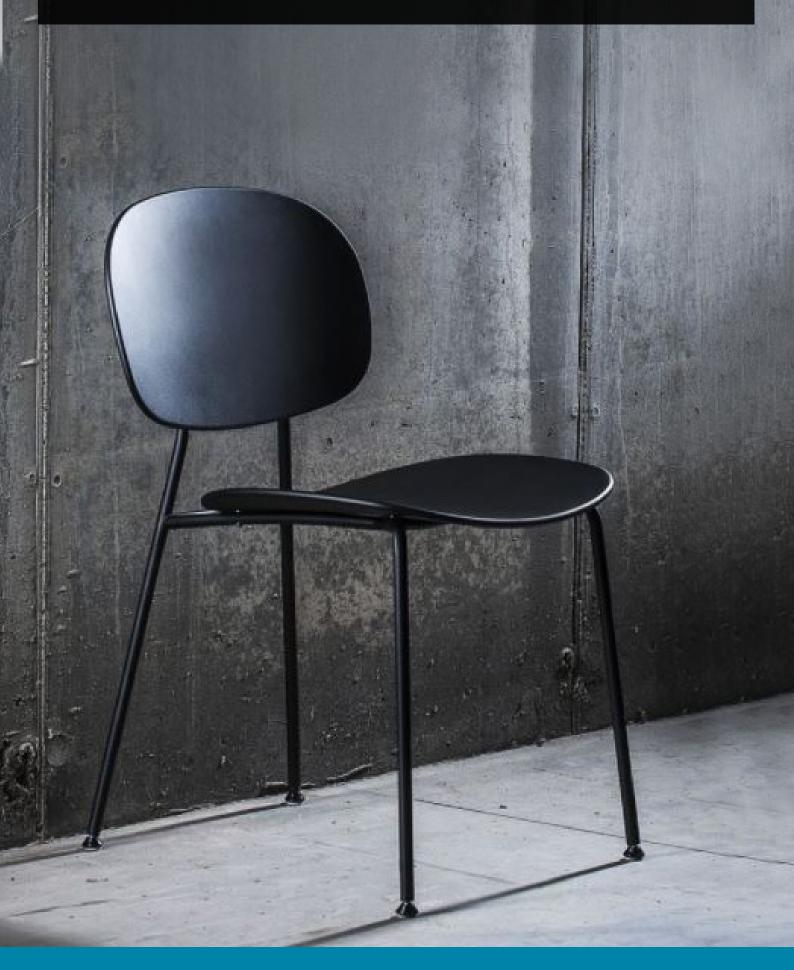

# TONDINA

The Tondina chair is both versatile and mobile. Its clean design allows it to fit perfectly into meeting rooms, training rooms, breakout spaces, cafes and waiting areas. Available with several leg, colour and upholstering, this chair is ideal for any of these environments. The Tondina is also available as a stool or lounge chair.

#### **SPECIFICATIONS**

Timber seat Powdercoated frame