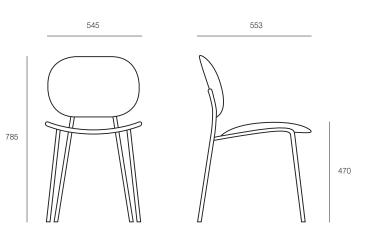

#### DIMENSIONS

Height Width Depth 785mm 545mm 553mm

Origin

## **TECHNICAL DRAWINGS**

F+61 (3) 9818 6655 info@ecf.com.au

💿 @ecf\_hfa