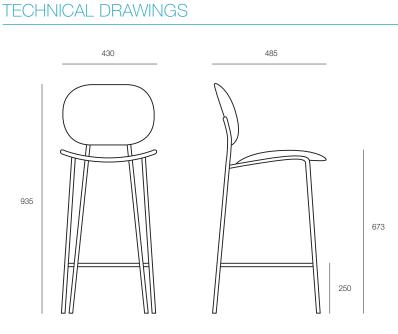

#### DIMENSIONS

Height Width Depth 935mm 430mm

485mm

Origin Lead Time Europe 4 weeks

GENERAL