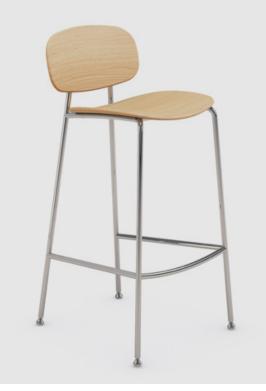

## TONDINA STOOL

The Tondina stool with its clean design allows it to fit perfectly into breakout spaces, cafes and training rooms. Available with several leg, colour and upholstering, this stool is ideal for any of these environments. The Tondina is also available as a chair or lounge chair.

### **SPECIFICATIONS**

Timber seat Powdercoated frame

### **OPTIONS**

Seat options: oak, oak stained, upholstered seat, upholstered seat and back

Frame options: black, white, copper and chrome