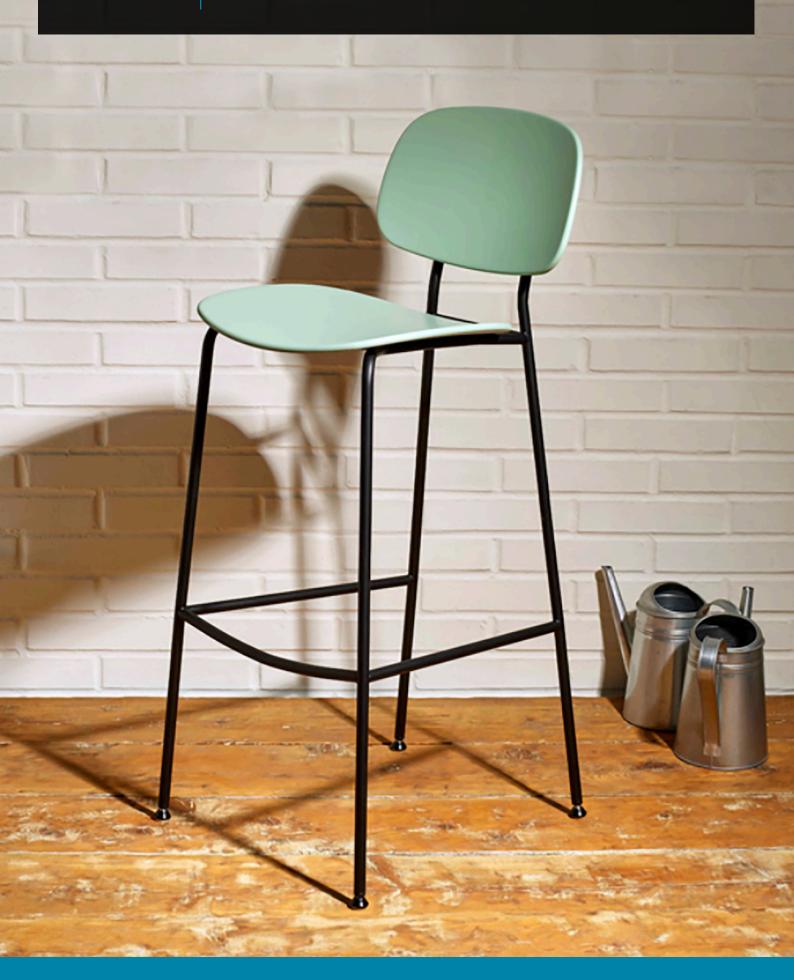

## TONDINA STOOL

The Tondina stool with its clean design allows it to fit perfectly into breakout spaces, cafes and training rooms. Available with several leg, colour and upholstering, this stool is ideal for any of these environments. The Tondina is also available as a chair or lounge chair.

### **SPECIFICATIONS**

Timber seat Powdercoated frame

### **OPTIONS**

Seat options: oak, oak stained, upholstered seat, upholstered seat and back

Frame options: black, white, copper and chrome