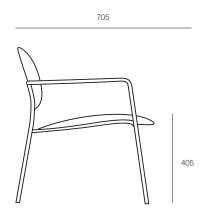

#### DIMENSIONS

Height Width Depth 800mm 700mm

705mm

Origin Lead Time Europe 4 weeks

**TECHNICAL DRAWINGS** 

GENERAL