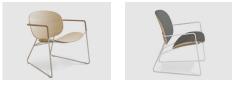

## TONDINA LOUNGE

The Tondina lounge is both versatile and mobile. Its clean design allows it to fit perfectly into breakout spaces, cafes and waiting areas. Available with several leg, colour and upholstering, this chair is ideal for any of these environments. The Tondina is also available as a stool or a chair.

### **OPTIONS**

Seat options: oak, oak stained, upholstered seat, upholstered seat and back

Frame options: black, white, copper and chrome