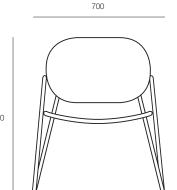

#### DIMENSIONS

Height Width Depth 800mm 700mm

705mm

Origin Lead Time Europe 4 weeks

**TECHNICAL DRAWINGS** 

GENERAL