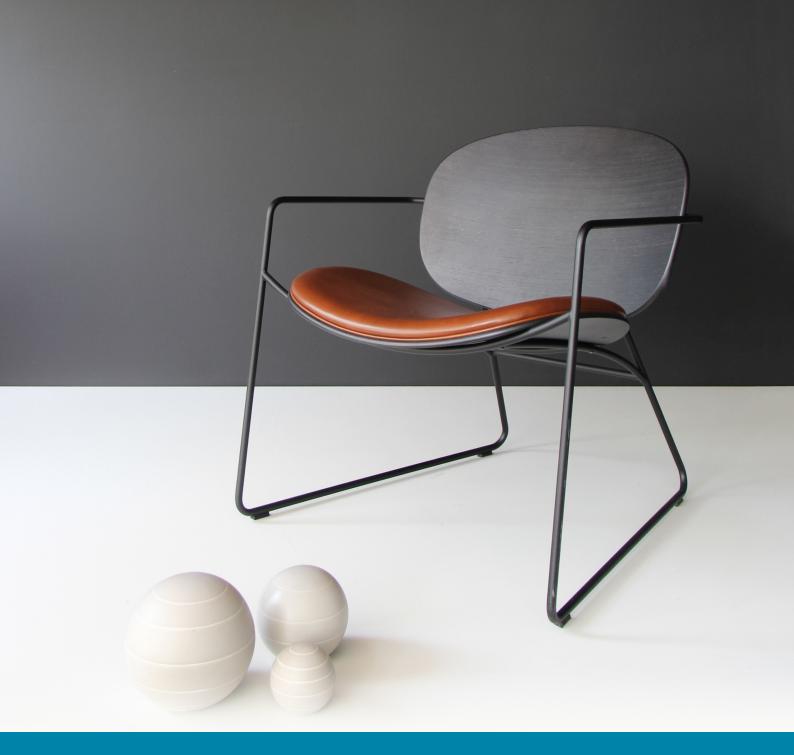

## TONDINA LOUNGE

The Tondina lounge is both versatile and mobile. Its clean design allows it to fit perfectly into breakout spaces, cafes and waiting areas. Available with several leg, colour and upholstering, this chair is ideal for any of these environments. The Tondina is also available as a stool or a chair.

### **SPECIFICATIONS**

Timber seat Powdercoated frame

### **OPTIONS**

Seat options: oak, oak stained, upholstered seat, upholstered seat and back

Frame options: black, white, copper and chrome