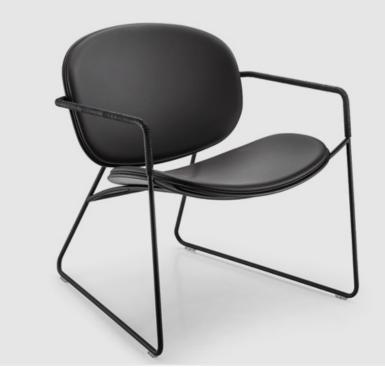

## TONDINA LOUNGE

The Tondina lounge is both versatile and mobile. Its clean design allows it to fit perfectly into breakout spaces, cafes and waiting areas. Available with several leg, colour and upholstering, this chair is ideal for any of these environments. The Tondina is also available as a stool or a chair.

### **SPECIFICATIONS**

Timber seat Powdercoated frame

### **OPTIONS**

Seat options: oak, oak stained, upholstered seat, upholstered seat and back

Frame options: black, white, copper and chrome