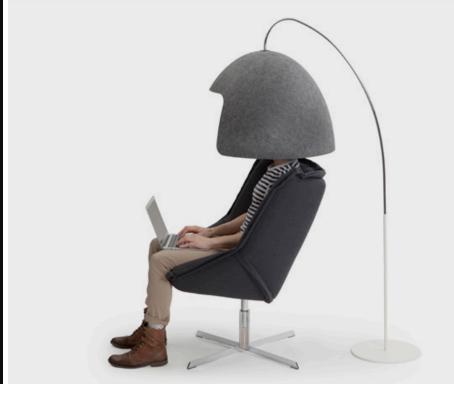

# TOMOKO

Tomoko is a sheltering, acoustic piece of office furniture for privacy and concentration in open-plan offices, lobbies, recovery rooms and other open spaces. Tomoko helps you to create an immediate territory of your own by eliminating elements that interfere with your concentration, such as noise or visual distractions. At the same time, it signals to others that you are not to be disturbed. Tomoko can also be built as a light fitting. The hood is made of 100% recyclable polyester felt and the base is powder-coated.

#### **OPTIONS**

(optional light fitting) with a base