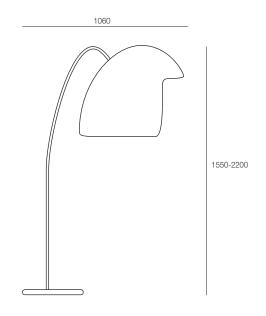

#### DIMENSIONS

Height Width Depth 1550-2200mm 700mm 1060mm

## TECHNICAL DRAWINGS