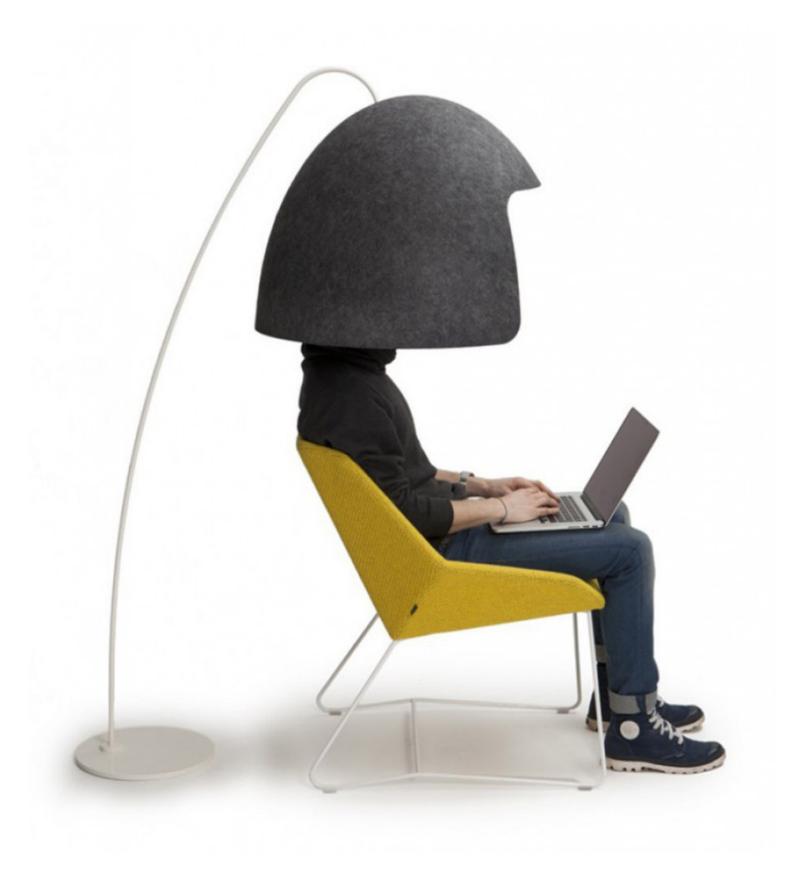

# TOMOKO

Tomoko is a sheltering, acoustic piece of office furniture for privacy and concentration in open-plan offices, lobbies, recovery rooms and other open spaces. Tomoko helps you to create an immediate territory of your own by eliminating elements that interfere with your concentration, such as noise or visual distractions. At the same time, it signals to others that you are not to be disturbed. Tomoko can also be built as a light fitting. The hood is made of 100% recyclable polyester felt and the base is powder-coated.

#### DIMENSIONS

Height Width Depth 1550-2200mm 700mm 1060mm

## **SPECIFICATIONS**

5 Year Warranty 100% recyclable polyester felt hood powder-coated base