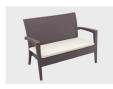

h glass fibre to strengthen the legs and boost the weight capacity. The Tequila Lounge Armchair is stackable and designed for outdoor use. Strong yet lightweight, this chair will add class to your facility. Its sleek profile is pleasant to the eye so this chair is as charming as it is functional. Very easy to clean, just hose it down.



#### **DIMENSIONS**

Height Width Depth 890mm various various SPECIFICATIONS

2 year structural warranty

Made in Europe

Stackable to 3 high

Suitable for indoor and outdoor use

SWL: 150 kg

UV resistant flat resin wicker

Weather resistant, UV Stabilised - Will not fade under direct sunlight

#### **OPTIONS**

Available in Chocolate & Anthracite

### **GENERAL**

Origin Lead Time
Australia 4 weeks

#### TECHNICAL DRAWINGS





#### PRODUCT OPTIONS





















1F Marine Parade Abbotsford, Victoria 3067 Australia T +61 (3) 9818 8400 F +61 (3) 9818 6655 info@hfa.com.au