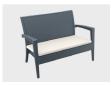

ith glass fibre to strengthen the legs and boost the weight capacity. The Tequila Lounge Armchair is stackable and designed for outdoor use. Strong yet lightweight, this chair will add class to your facility. Its sleek profile is pleasant to the eye so this chair is as charming as it is functional. Very easy to clean, just hose it down.



#### **DIMENSIONS**

Height Width Depth 890mm various various SPECIFICATIONS

2 year structural warranty

Made in Europe

Stackable to 3 high

Suitable for indoor and outdoor use

SWL: 150 kg

UV resistant flat resin wicker

Weather resistant, UV Stabilised - Will not fade under direct sunlight

#### **OPTIONS**

Available in Chocolate & Anthracite

### **GENERAL**

Origin Lead Time
Australia 4 weeks

#### TECHNICAL DRAWINGS





#### PRODUCT OPTIONS





















1F Marine Parade Abbotsford, Victoria 3067 Australia T +61 (3) 9818 8400 F +61 (3) 9818 6655 info@hfa.com.au