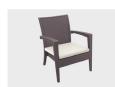

## TEQUILA OUTDOOR LOUNGE

The Tequila Lounge is an injection moulded resin chair, the non-metallic frame will never unravel, rust or decay, with rattan look seat and back. Reinforced with glass fibre to strengthen the legs and boost the weight capacity. The Tequila Lounge Armchair is stackable and designed for outdoor use. Strong yet lightweight, this chair will add class to your facility. Its sleek profile is pleasant to the eye so this chair is as charming as it is functional. Very easy to clean, just hose it down.

#### **DIMENSIONS**

Height Width Depth 890mm various various SPECIFICATIONS

2 year structural warranty

Made in Europe

Stackable to 3 high

Suitable for indoor and outdoor use

SWL: 150 kg

UV resistant flat resin wicker