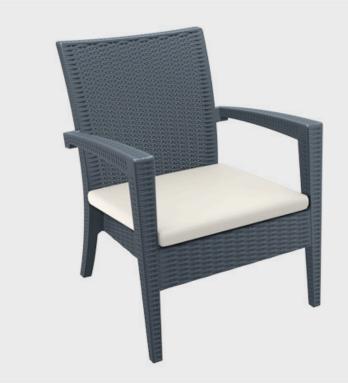

## TEQUILA OUTDOOR LOUNGE

The Tequila Lounge is an injection moulded resin chair, the non-metallic frame will never unravel, rust or decay, with rattan look seat and back. Reinforced with glass fibre to strengthen the legs and boost the weight capacity. The Tequila Lounge Armchair is stackable and designed for outdoor use. Strong yet lightweight, this chair will add class to your facility. Its sleek profile is pleasant to the eye so this chair is as charming as it is functional. Very easy to clean, just hose it down.

#### **DIMENSIONS**

Height Width Depth 890mm various various SPECIFICATIONS

2 year structural warranty

Made in Europe

Stackable to 3 high

Suitable for indoor and outdoor use

SWL: 150 kg

UV resistant flat resin wicker

#### **OPTIONS**

Available in Chocolate & Anthracite