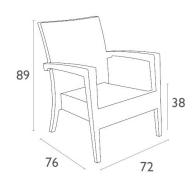

#### **DIMENSIONS**

Height Width Depth 890mm various various SPECIFICATIONS

2 year structural warranty

Made in Europe

Stackable to 3 high

Suitable for indoor and outdoor use

SWL: 150 kg

UV resistant flat resin wicker

#### TECHNICAL DRAWINGS