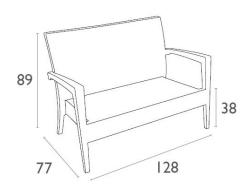

#### **DIMENSIONS**

Height Width Depth 890mm various various SPECIFICATIONS

2 year structural warranty

Made in Europe

Stackable to 3 high

Suitable for indoor and outdoor use

SWL: 150 kg

UV resistant flat resin wicker

#### TECHNICAL DRAWINGS