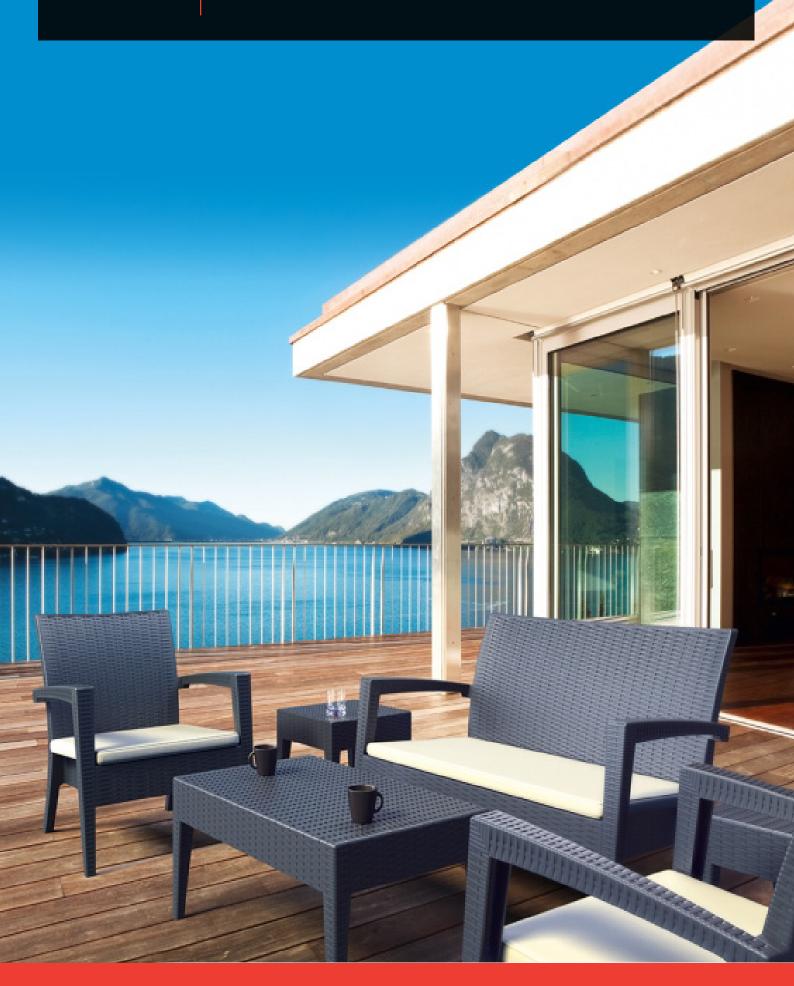

## TEQUILA OUTDOOR LOUNGE

The Tequila Lounge is an injection moulded resin chair, the non-metallic frame will never unravel, rust or decay, with rattan look seat and back. Reinforced with glass fibre to strengthen the legs and boost the weight capacity. The Tequila Lounge Armchair is stackable and designed for outdoor use. Strong yet lightweight, this chair will add class to your facility. Its sleek profile is pleasant to the eye so this chair is as charming as it is functional. Very easy to clean, just hose it down.

#### **DIMENSIONS**

Height Width Depth 890mm various various SPECIFICATIONS

2 year structural warranty

Made in Europe

Stackable to 3 high

Suitable for indoor and outdoor use

SWL: 150 kg

UV resistant flat resin wicker

Weather resistant, UV Stabilised - Will not fade under direct sunlight

#### **OPTIONS**

Available in Chocolate & Anthracite