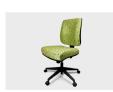

# TEMPRA GEL

The Tempra Gel 3D chair is AFRDI rated. It has been designed for comfort with specially formulated gel that conforms perfectly to the individual, eliminating pressure and improving blood circulation as well as reducing perspiration through its thermal dispersion properties. The gel has been proven to reduce muscle activity in the lower back which in turn reduces fatigue and back strain.

#### **SPECIFICATIONS**

Australian Made

10 year warranty

Three lever ergonomic mechanism

Black 5 way base

Gaslift height adjustment

Height adjustable back rest for targeted lumbar support

3D Gel seat for added comfort and ergonomics