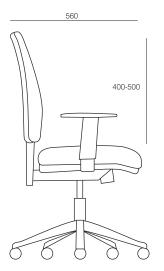

## **DIMENSIONS**

Height Width Depth 840-1050mm 500mm 560mm

#### TECHNICAL DRAWINGS