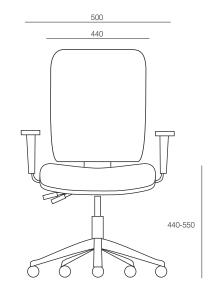

## **DIMENSIONS**

Height Width Depth 840-1050mm 500mm 560mm

#### TECHNICAL DRAWINGS