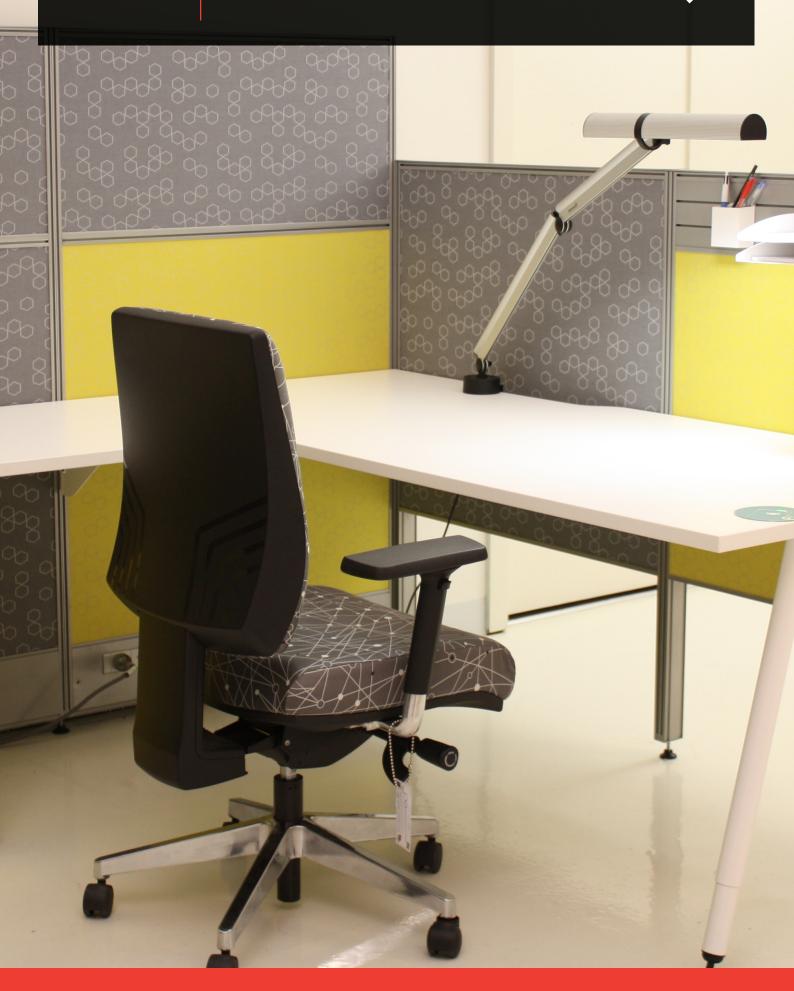

# TEMPRA GEL

The Tempra Gel 3D chair is AFRDI rated. It has been designed for comfort with specially formulated gel that conforms perfectly to the individual, eliminating pressure and improving blood circulation as well as reducing perspiration through its thermal dispersion properties. The gel has been proven to reduce muscle activity in the lower back which in turn reduces fatigue and back strain.

#### **SPECIFICATIONS**

Australian Made

10 year warranty

Three lever ergonomic mechanism

Black 5 way base

Gaslift height adjustment

Height adjustable back rest for targeted lumbar support

3D Gel seat for added comfort and ergonomics