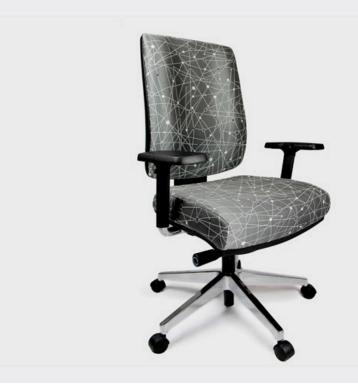

# TEMPRA GEL

The Tempra Gel 3D chair is AFRDI rated. It has been designed for comfort with specially formulated gel that conforms perfectly to the individual, eliminating pressure and improving blood circulation as well as reducing perspiration through its thermal dispersion properties. The gel has been proven to reduce muscle activity in the lower back which in turn reduces fatigue and back strain.

#### **SPECIFICATIONS**

Australian Made

10 year warranty

Three lever ergonomic mechanism

Black 5 way base

Gaslift height adjustment

Height adjustable back rest for targeted lumbar support

3D Gel seat for added comfort and ergonomics