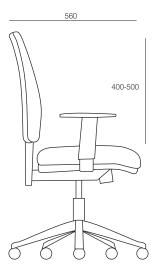

# **DIMENSIONS**

Height Width Depth 840-1050mm 500mm 560mm

### TECHNICAL DRAWINGS