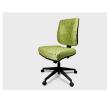

# TEMPRA GEL

The Tempra Gel 3D chair is AFRDI rated. It has been designed for comfort with specially formulated gel that conforms perfectly to the individual, eliminating pressure and improving blood circulation as well as reducing perspiration through its thermal dispersion properties. The gel has been proven to reduce muscle activity in the lower back which in turn reduces fatigue and back strain.

### **SPECIFICATIONS**

Australian Made

10 year warranty

Three lever ergonomic mechanism

Black 5 way base

Gaslift height adjustment

Height adjustable back rest for targeted lumbar support

3D Gel seat for added comfort and ergonomics