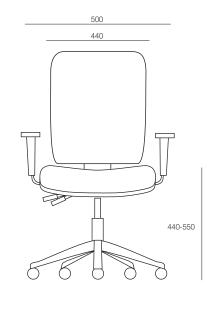

# **DIMENSIONS**

Height Width Depth 840-1050mm 500mm 560mm

### TECHNICAL DRAWINGS