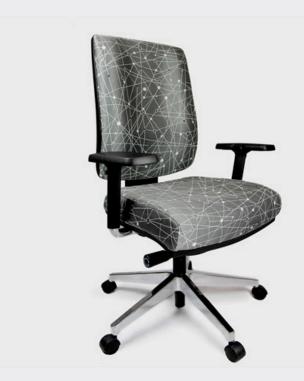

# TEMPRA GEL

The Tempra Gel 3D chair is AFRDI rated. It has been designed for comfort with specially formulated gel that conforms perfectly to the individual, eliminating pressure and improving blood circulation as well as reducing perspiration through its thermal dispersion properties. The gel has been proven to reduce muscle activity in the lower back which in turn reduces fatigue and back strain.

### **SPECIFICATIONS**

Australian Made

10 year warranty

Three lever ergonomic mechanism

Black 5 way base

Gaslift height adjustment

Height adjustable back rest for targeted lumbar support

3D Gel seat for added comfort and ergonomics