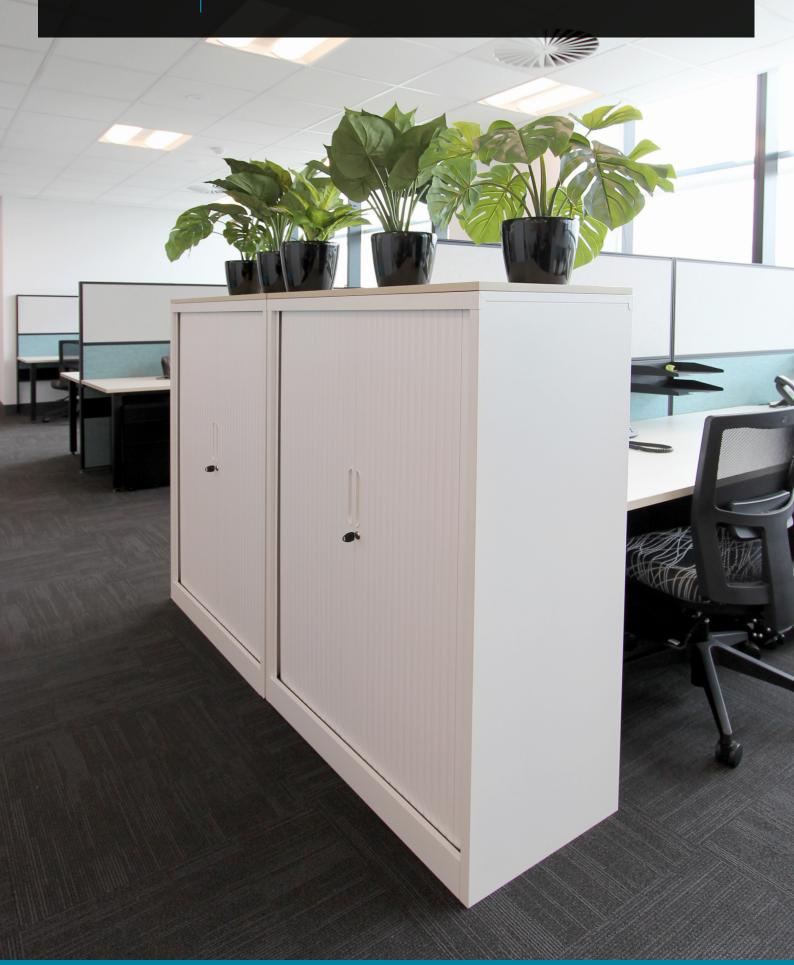

# **TAMBOUR**

Tambour door storage units are a versatile storage option and very popular in this day and age. From the most basic configuration of adjustable shelving to store lever arch binders to roll out file frames, roll out reference shelves, roll out data drawers or toast racks. Having the ability to customise your storage to suit your need our tambour door storage units will complement any office space. Australian made & with a fully welded construction gives the Tambour unit additional strength and security.

# **SPECIFICATIONS**

Australian Made

5 year warranty

GECA certified

Receding locking tambour doors

Fully welded body for additional strength and security

Adjustable shelves

Powder coated in ecf standard colours