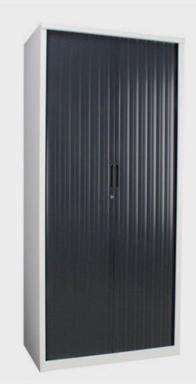

# **TAMBOUR**

Tambour door storage units are a versatile storage option and very popular in this day and age. From the most basic configuration of adjustable shelving to store lever arch binders to roll out file frames, roll out reference shelves, roll out data drawers or toast racks. Having the ability to customise your storage to suit your need our tambour door storage units will complement any office space. Australian made & with a fully welded construction gives the Tambour unit additional strength and security.

# **SPECIFICATIONS**

Australian Made

5 year warranty

GECA certified

Receding locking tambour doors

Fully welded body for additional strength and security

Adjustable shelves

Powder coated in ecf standard colours

### HEIGHT OPTIONS

670mm H x 900mm W x 500mm D 900mm H x 900mm W x 500mm D 1000mm H x 900mm W x 500mm D 1200mm H x 900mm W x 500mm D 1300mm H x 900mm W x 500mm D 1600mm H x 900mm W x 500mm D

1800mm H x 900mm W x 500mm D