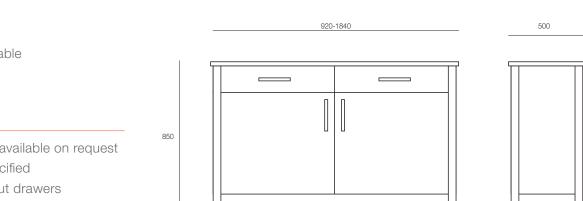

## DIMENSIONS

Height Width Various Various

**Depth** Various Origin Lead Time Australia 4 weeks

GENERAL

## TECHNICAL DRAWINGS

SPECIFICATIONS

Australian made 5 year warranty Various sizes applicable 2, 3 or 4 doors