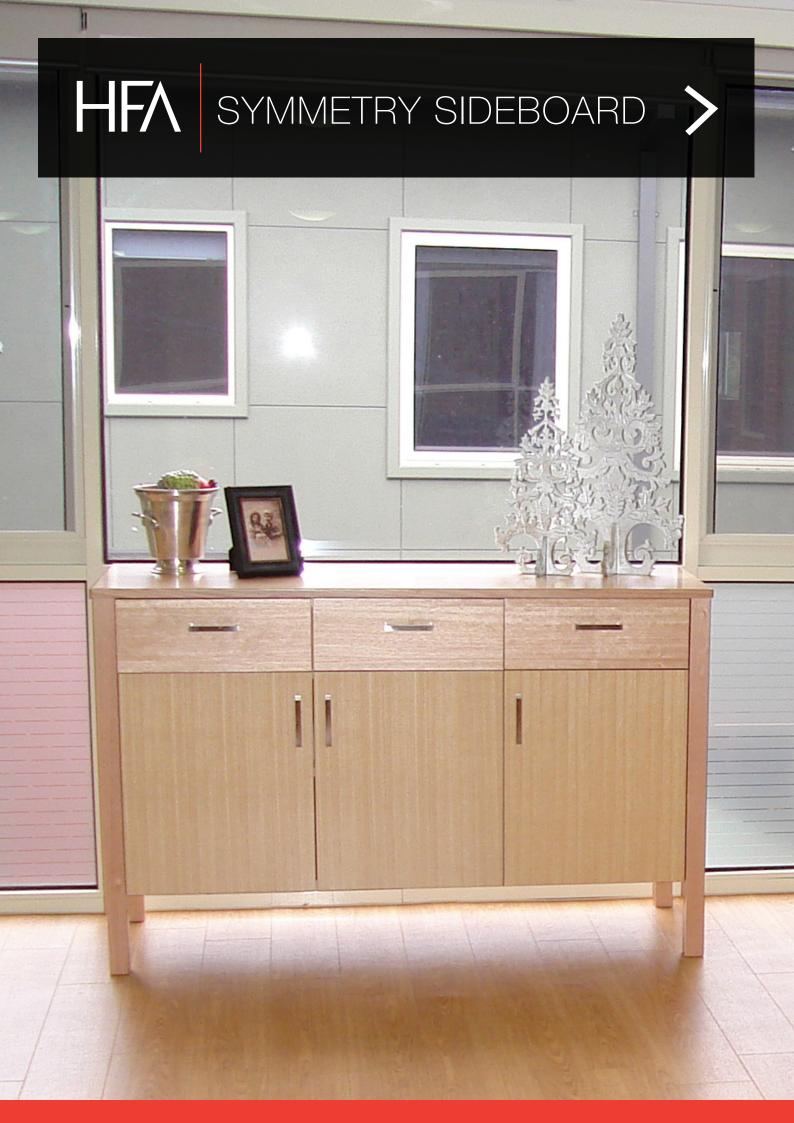

## SYMMETRY SIDEBOARD

The Symmetry range is manufactured in a combination of solid Victorian Ash hardwood and Victorian Ash veneers. The main design feature of the symmetry range is its straight legs giving it a sturdy yet modern appeal. The Sideboards are manufactured to the specifications required within any project, with different drawers and size combinations.