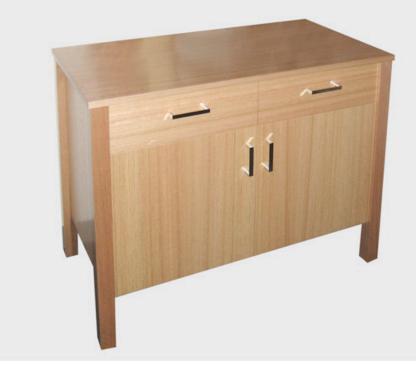

## SYMMETRY SIDEBOARD

The Symmetry range is manufactured in a combination of solid Victorian Ash hardwood and Victorian Ash veneers. The main design feature of the symmetry range is its straight legs giving it a sturdy yet modern appeal. The Sideboards are manufactured to the specifications required within any project, with different drawers and size combinations.

## TECHNICAL DRAWINGS

SPECIFICATIONS

Australian made 5 year warranty Various sizes applicable 2, 3 or 4 doors