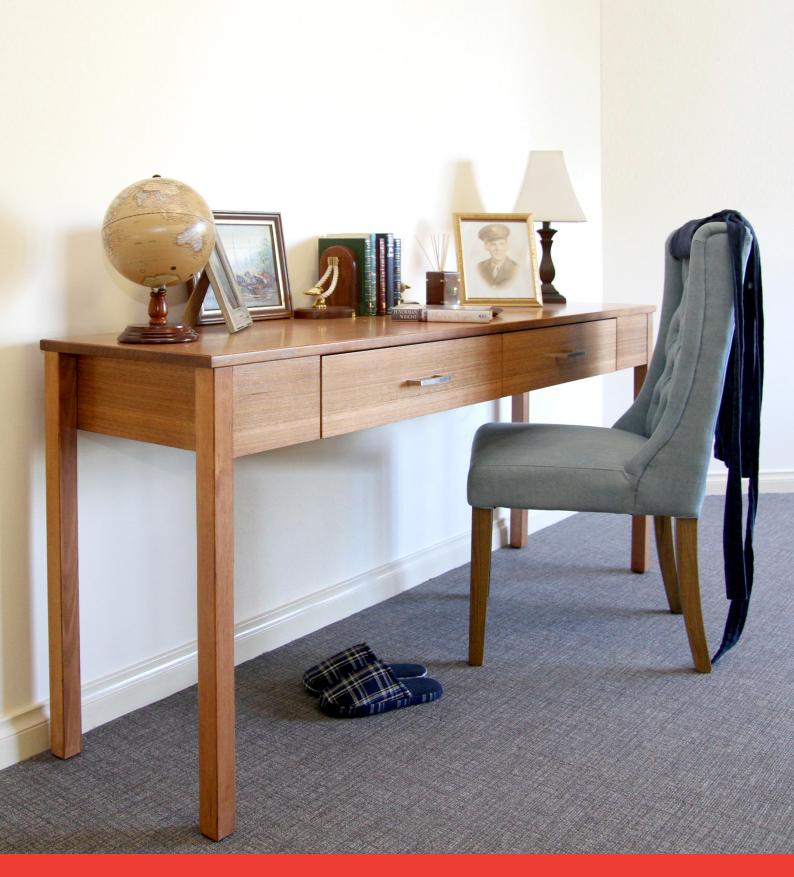

## SYMMETRY HALL TABLE

The Symmetry range is manufactured in a combination of solid Victorian Ash hardwood and Victorian Ash veneers. The main design feature of the symmetry range is its straight legs giving it a sturdy yet modern appeal. The Hall Tables are manufactured to the specifications required within any project, with different drawers, doors and size combinations.