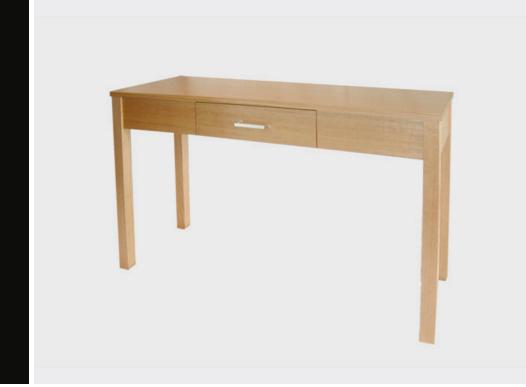

## SYMMETRY HALL TABLE

The Symmetry range is manufactured in a combination of solid Victorian Ash hardwood and Victorian Ash veneers. The main design feature of the symmetry range is its straight legs giving it a sturdy yet modern appeal. The Hall Tables are manufactured to the specifications required within any project, with different drawers, doors and size combinations.