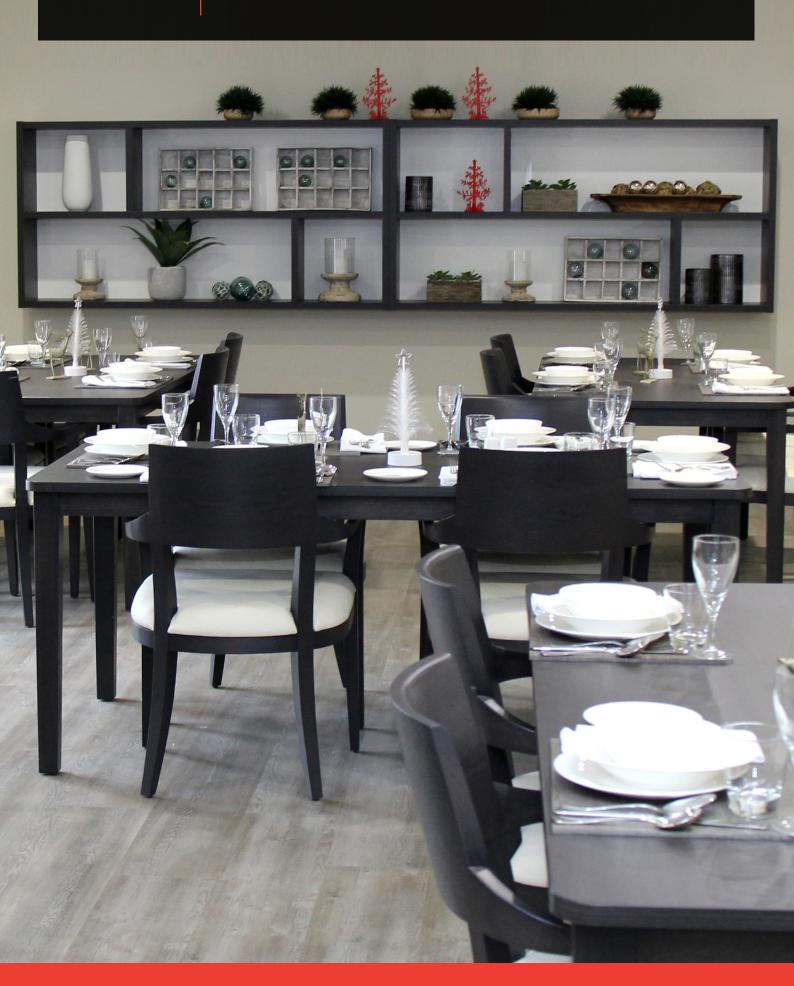

## SYMMETRY DINING

The Symmetry range is manufactured in solid Victorian Ash hardwood. The main design feature of the symmetry range is its straight legs giving it a sturdy yet modern appeal. The dining tables are manufactured to the specifications required within any project and laminate tops can be provided as an option to solid timber for harder wearing surfaces. Cut outs in the side rails and adjustable glides are optional features allowing for greater access for wheelchair use.