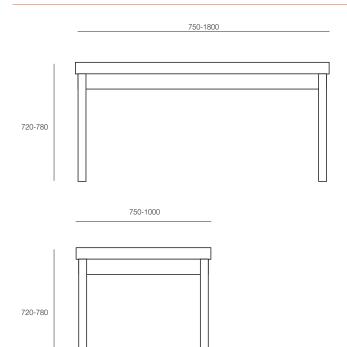

#### DIMENSIONS

Width Height Depth Various Various Various

#### **SPECIFICATIONS**

Australian made

5 year warranty

Sizes range from 750-1800 L x 750-1000 W and 720-780 H

Available with cut outs in support rails or height adjustable glides

### TECHNICAL DRAWINGS