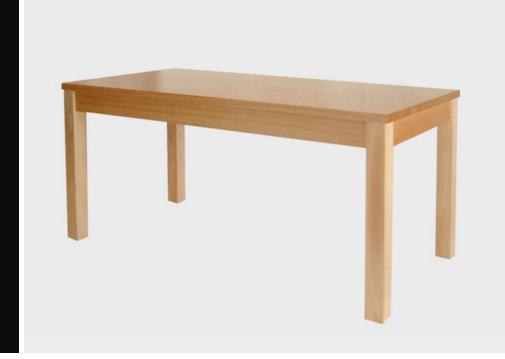

## SYMMETRY DINING

The Symmetry range is manufactured in solid Victorian Ash hardwood. The main design feature of the symmetry range is its straight legs giving it a sturdy yet modern appeal. The dining tables are manufactured to the specifications required within any project and laminate tops can be provided as an option to solid timber for harder wearing surfaces. Cut outs in the side rails and adjustable glides are optional features allowing for greater access for wheelchair use.

#### **SPECIFICATIONS**

Australian made

5 year warranty

Sizes range from 750-1800 L x 750-1000 W and 720-780 H

Available with cut outs in support rails or height adjustable glides