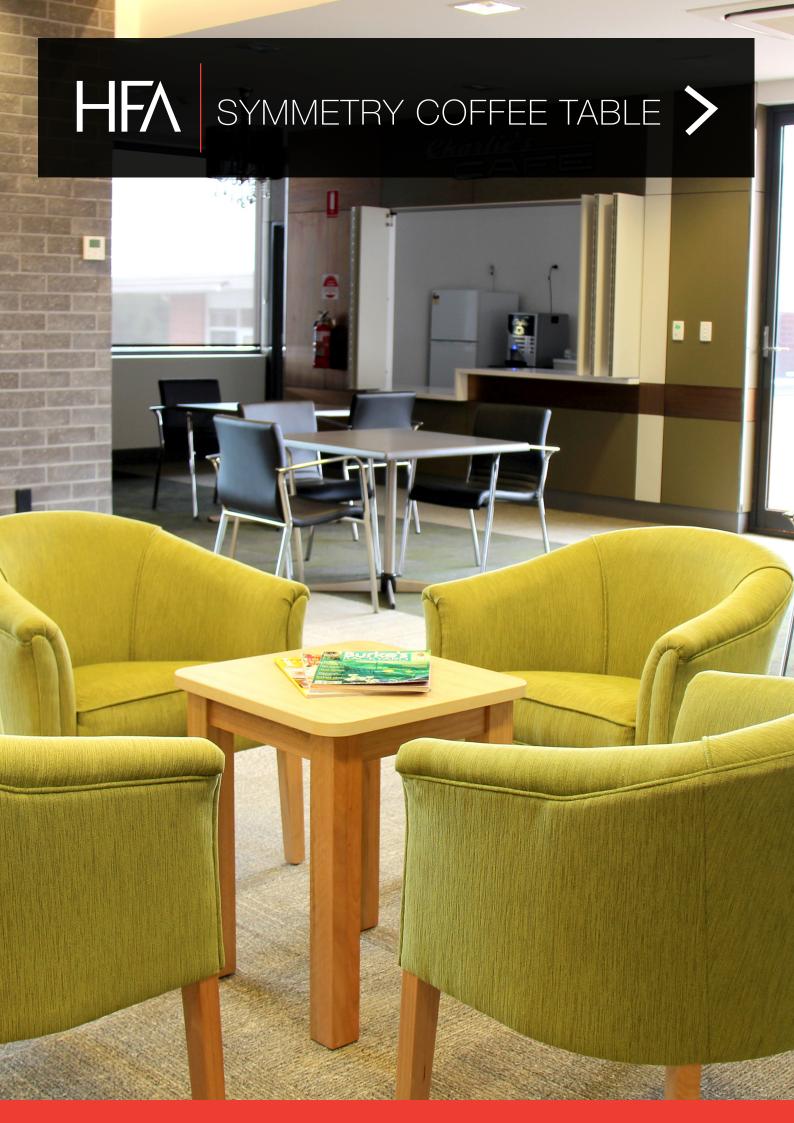

# SYMMETRY COFFEE TABLE

The Symmetry range is manufactured in solid Victorian Ash hardwood. The main design feature of the symmetry range is its straight legs giving it a sturdy yet modern appeal. The coffee and side tables are manufactured to the specifications required within any project and laminate tops can be provided as an option to solid timber for harder wearing surfaces