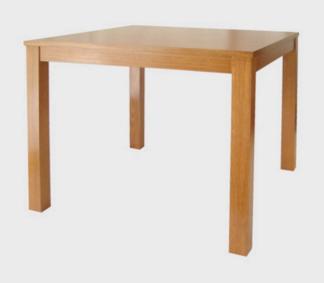

# SYMMETRY COFFEE TABLE

The Symmetry range is manufactured in solid Victorian Ash hardwood. The main design feature of the symmetry range is its straight legs giving it a sturdy yet modern appeal. The coffee and side tables are manufactured to the specifications required within any project and laminate tops can be provided as an option to solid timber for harder wearing surfaces

## **OPTIONS**

Coffee Table Side Table Square, Rectangular, Oval and Round Hall Tables Sideboards