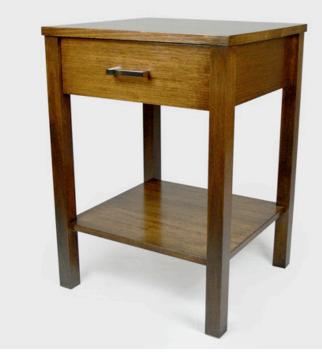

# SYMMETRY BEDSIDE

The Symmetry range is manufactured in a combination of solid Victorian Ash hardwood and Victorian Ash veneers. The main design feature of the symmetry range is its straight legs giving it a sturdy yet modern appeal. The bedside tables are manufactured to the specifications required within any project and laminate tops can be provided as an option to solid timber for harder wearing surfaces. The bedside tables can be made with numerous drawer & door combinations including lockable drawers.

## **OPTIONS**

One Drawer Shelf Two Drawer **Open Cavity** Three Drawer Locks or Multilocks Castors and Glides

Lead Time

TECHNICAL DRAWINGS

GENERAL

Australia 4 weeks

Origin

Cavity