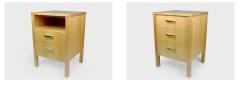

# SYMMETRY BEDSIDE

The Symmetry range is manufactured in a combination of solid Victorian Ash hardwood and Victorian Ash veneers. The main design feature of the symmetry range is its straight legs giving it a sturdy yet modern appeal. The bedside tables are manufactured to the specifications required within any project and laminate tops can be provided as an option to solid timber for harder wearing surfaces. The bedside tables can be made with numerous drawer & door combinations including lockable drawers.

## **OPTIONS**

One Drawer Shelf Two Drawer **Open Cavity** Three Drawer Locks or Multilocks Castors and Glides

Lead Time

TECHNICAL DRAWINGS

GENERAL

Australia 4 weeks

Origin

Cavity