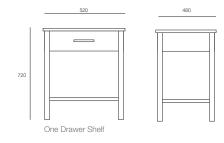

#### DIMENSIONS

| Height  | Width   | Depth   |
|---------|---------|---------|
| Various | Various | Various |

**SPECIFICATIONS** 

Australian made 5 year warranty Non standard sizes and styles available on request Option lockable castors With or without locks or Multilocks Staining finishes available

## **OPTIONS**

One Drawer Shelf Two Drawer **Open Cavity** Three Drawer Locks or Multilocks Castors and Glides

Lead Time

TECHNICAL DRAWINGS

GENERAL

Australia 4 weeks

Origin

Cavity