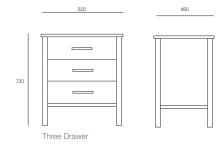

## **OPTIONS**

One Drawer Shelf Two Drawer **Open Cavity** Three Drawer Locks or Multilocks Castors and Glides

Lead Time

TECHNICAL DRAWINGS

GENERAL

Australia 4 weeks

Origin

Cavity