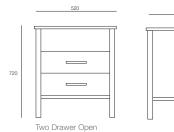

#### DIMENSIONS

| Height  | Width   | Depth   |
|---------|---------|---------|
| Various | Various | Various |

**SPECIFICATIONS** 

Australian made 5 year warranty Non standard sizes and styles available on request Option lockable castors With or without locks or Multilocks Staining finishes available

## **OPTIONS**

One Drawer Shelf Two Drawer **Open Cavity** Three Drawer Locks or Multilocks Castors and Glides

Lead Time

TECHNICAL DRAWINGS

GENERAL

Australia 4 weeks

Origin

Cavity