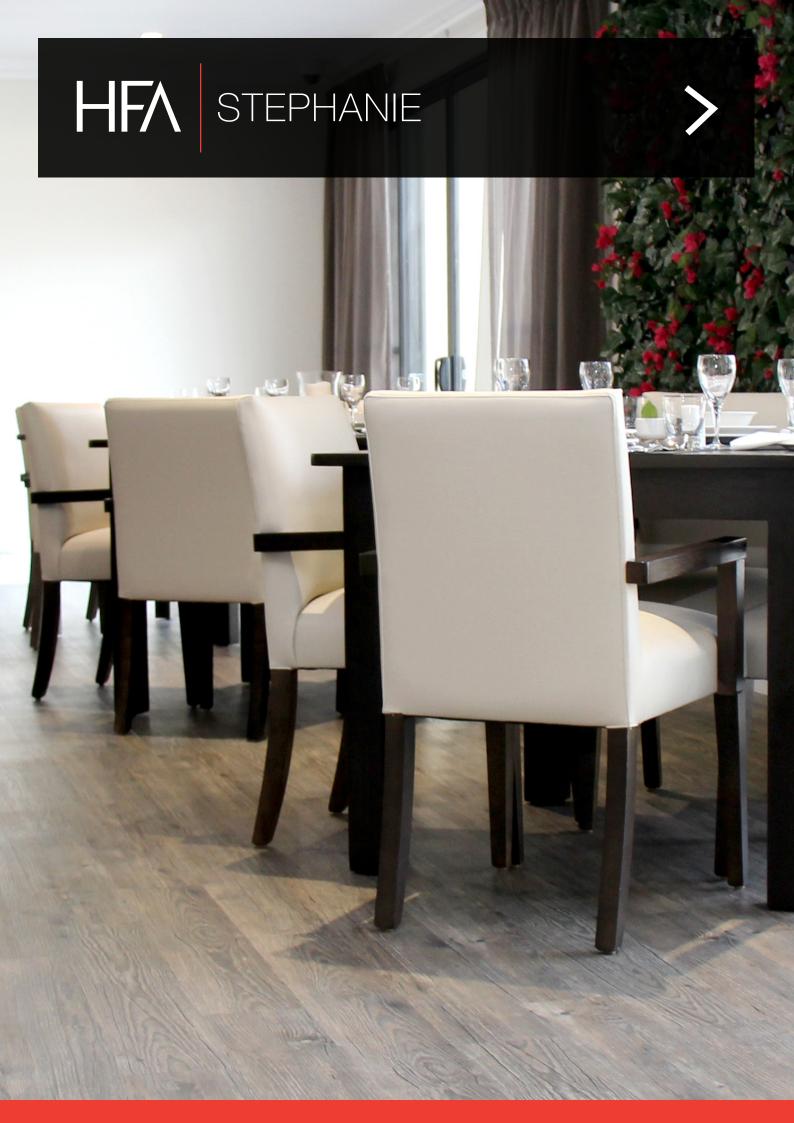

# STEPHANIE

The Stephanie is an elegant dining chair with exposed timber ash arms and legs. These can be stained to match any formal dining environment. Team the Stephanie with an elegant matching dining table from our exclusive range to complete the look.