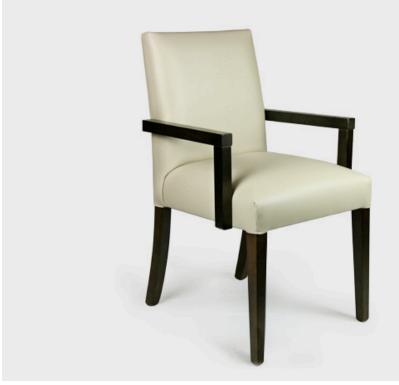

# STEPHANIE

The Stephanie is an elegant dining chair with exposed timber ash arms and legs. These can be stained to match any formal dining environment. Team the Stephanie with an elegant matching dining table from our exclusive range to complete the look.

### **SPECIFICATIONS**

Australian made 5 year warranty Solid Victorian Ash timber Fire retardant foams

### **OPTIONS**

Available with or without arms Upholstered in selected fabrics Colour stain match