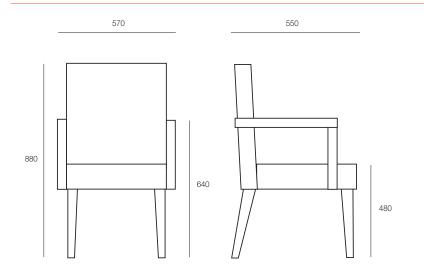

# STEPHANIE

The Stephanie is an elegant dining chair with exposed timber ash arms and legs. These can be stained to match any formal dining environment. Team the Stephanie with an elegant matching dining table from our exclusive range to complete the look.



### **DIMENSIONS**

Height Width Depth 880mm 550mm 570mm

### **SPECIFICATIONS**

Australian made 5 year warranty Solid Victorian Ash timber Fire retardant foams

### **OPTIONS**

Available with or without arms Upholstered in selected fabrics Colour stain match

### **GENERAL**

Origin Lead Time Australia 4 weeks

## TECHNICAL DRAWINGS



#### PRODUCT OPTIONS