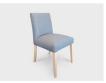

# STEPHANIE

The Stephanie is an elegant dining chair with exposed timber ash arms and legs. These can be stained to match any formal dining environment. Team the Stephanie with an elegant matching dining table from our exclusive range to complete the look.