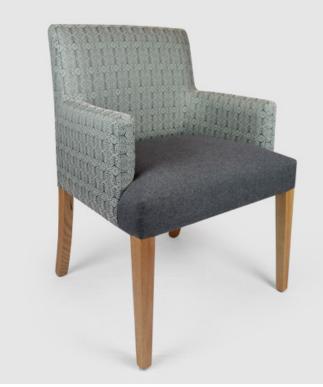

# STELLA

The Stella is a very versaity style of chair fitting into many applications in both Commercial and Healthcare applications. It can sit in Reception areas, Bedrooms, meeting Rooms or Chapels. It is a square styled Tub Chair with shorter three quarter length arms that adds to its appearance. The legs can be stained to match to any environment.