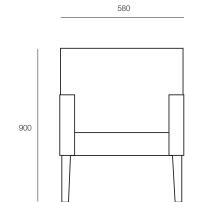

### **DIMENSIONS**

**Height Width Depth** 900mm 580mm 520mm

## TECHNICAL DRAWINGS

520