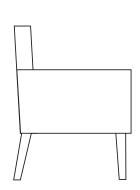

### **DIMENSIONS**

**Height Width Depth** 900mm 580mm 520mm

## TECHNICAL DRAWINGS

520