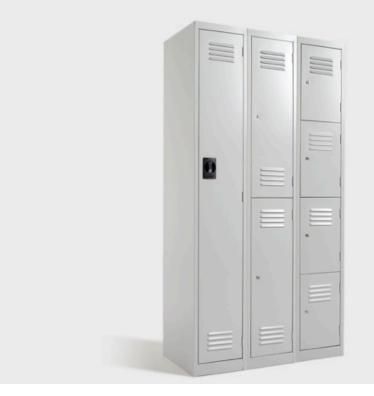

## OPTIONS

Full height door locker, 2 tier locker, 3 tier locker, 4 tier locker, 8 tier locker Single bank, bank of 2 & bank of 3 380mm Wide lockers to suit all locker combinations as above Slopping tops Locker stands with bench seating to suit all layouts Padlock locking