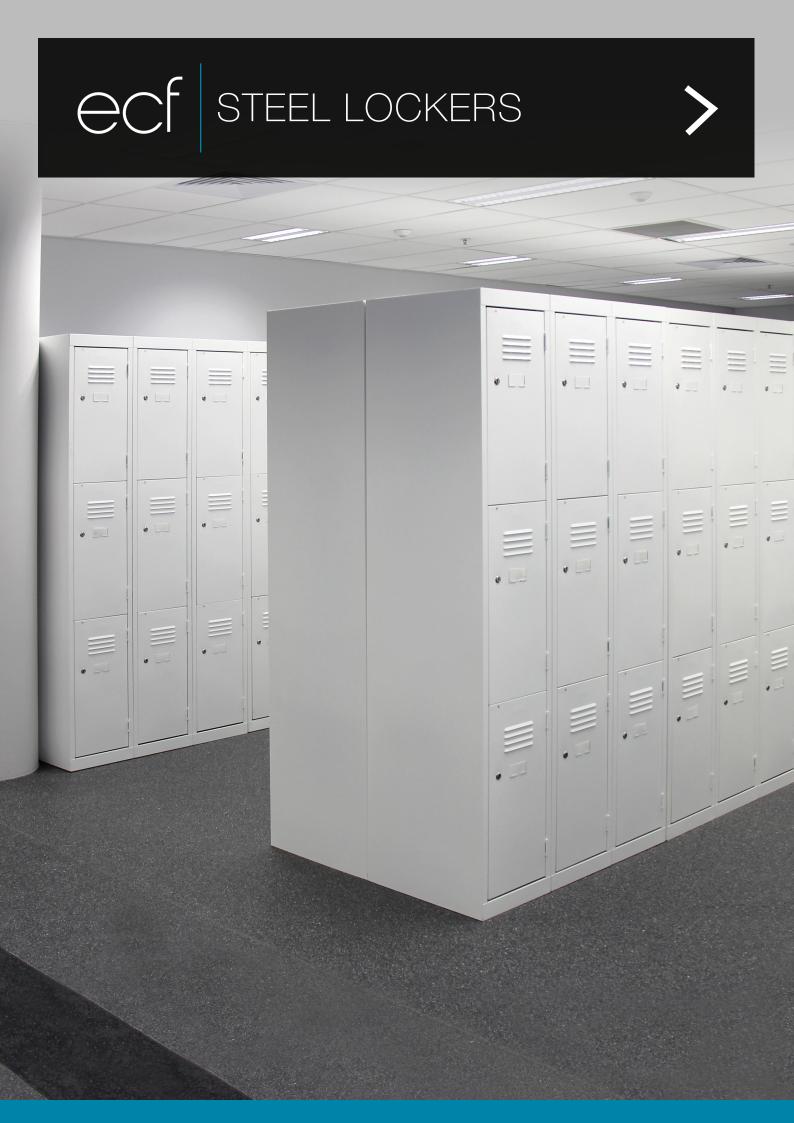

# STEEL LOCKERS

HFA have a range of high quality steel lockers that can be used for safe storage of property. These lockers come in a variety of configurations and are available in a number of standard HFA colours.

### SPECIFICATIONS

Australian made

10 year warranty

Key locking - master key available on request

Locker doors in multiple configurations Fully welded body for additional strength and security

Ventilated doors

Zinc galvanised metal construction to ensure durability and longevity

Powder coated in HFA standard colours

## OPTIONS

Full height door locker, 2 tier locker, 3 tier locker, 4 tier locker, 8 tier locker Single bank, bank of 2 & bank of 3 380mm Wide lockers to suit all locker combinations as above Slopping tops Locker stands with bench seating to suit all layouts Padlock locking