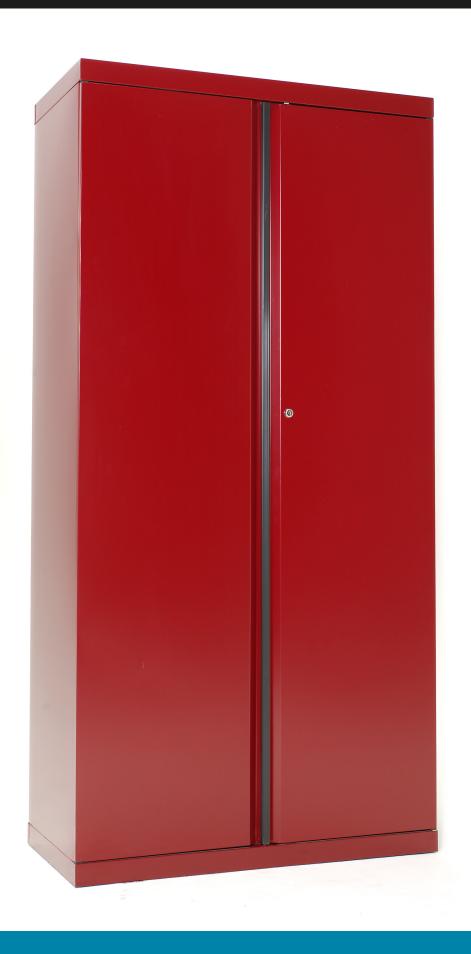

# STATIONERY **CUPBOARDS**

Stationery cupboards are suitable to store all of your office needs. The cupboards are built to a high level of finish and would complement any office space.

#### **SPECIFICATIONS**

Australian made

10 year warranty

3 point locking system

Fully welded body for additional strength and security

Adjustable shelves

Powder coated in ecf standard colours