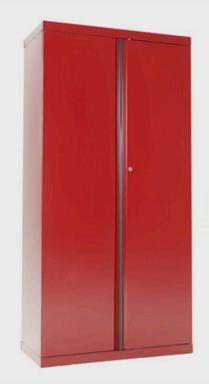

# STATIONERY **CUPBOARDS**

Stationery cupboards are suitable to store all of your office needs. The cupboards are built to a high level of finish and would complement any office space.

#### **SPECIFICATIONS**

Australian made

10 year warranty

3 point locking system

Fully welded body for additional strength and security

Adjustable shelves

Powder coated in ecf standard colours