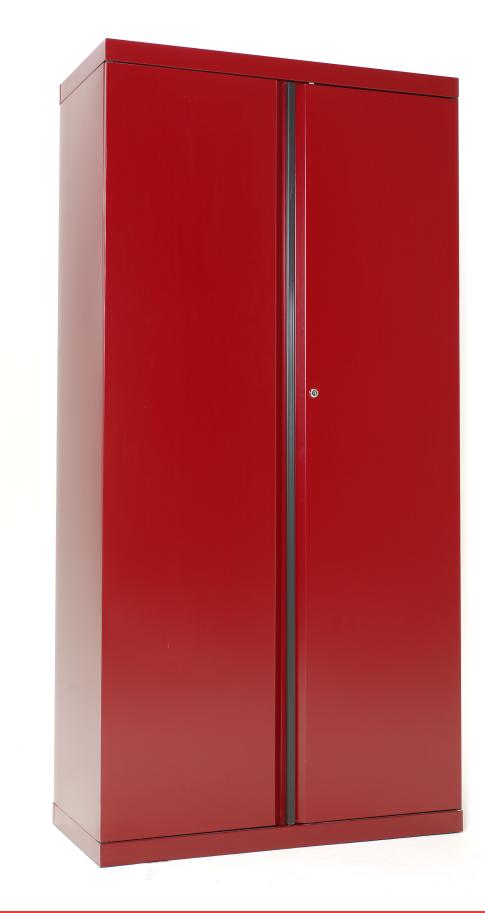

## **STATIONERY CUPBOARDS**

Stationery cupboards are suitable to store all of your office needs. The cupboards are built to a high level of finish and would complement any office space.

#### **SPECIFICATIONS**

Australian made 10 year warranty 3 point locking system Fully welded body for additional strength and security Adjustable shelves Powder coated in ecf standard colours