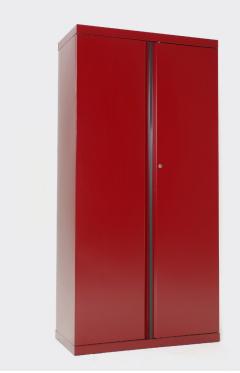

## **STATIONERY CUPBOARDS**

Stationery cupboards are suitable to store all of your office needs. The cupboards are built to a high level of finish and would complement any office space.

#### **SPECIFICATIONS**

Australian made 10 year warranty 3 point locking system Fully welded body for additional strength and security Adjustable shelves Powder coated in ecf standard colours