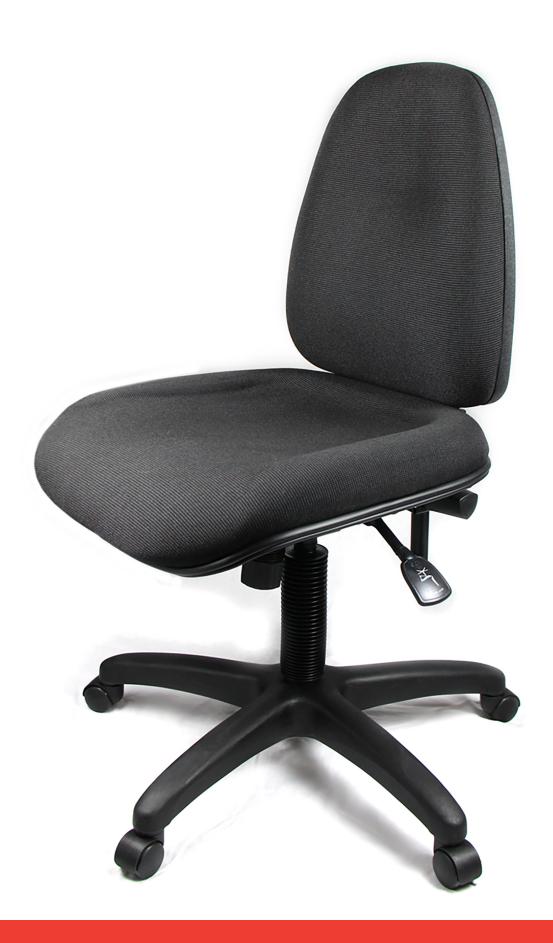

## **SPECTRUM**

The Spectrum 160 chair has been certified to AFRDI 142 and therefore rated to a dynamic load of 160Kg. It's specially designed contour seat has been designed for comfort and practicality. It has a 3 lever mechanism and is fully ergonomic.

#### **SPECIFICATIONS**

New Zealand Made

7 year warranty

Three lever ergonomic mechanism

Black 5 way base

Gaslift height adjustment

Height adjustable back rest for targeted lumbar support

AFRDI 142 approved to dynamic load of 160KG