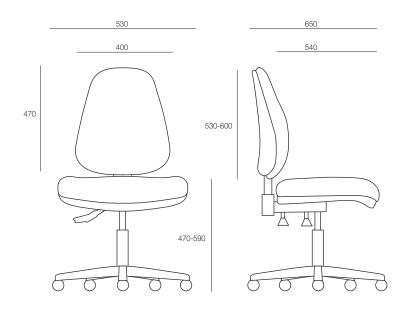

### **DIMENSIONS**

Height Width Depth 940-1190mm 650mm 530mm

#### TECHNICAL DRAWINGS