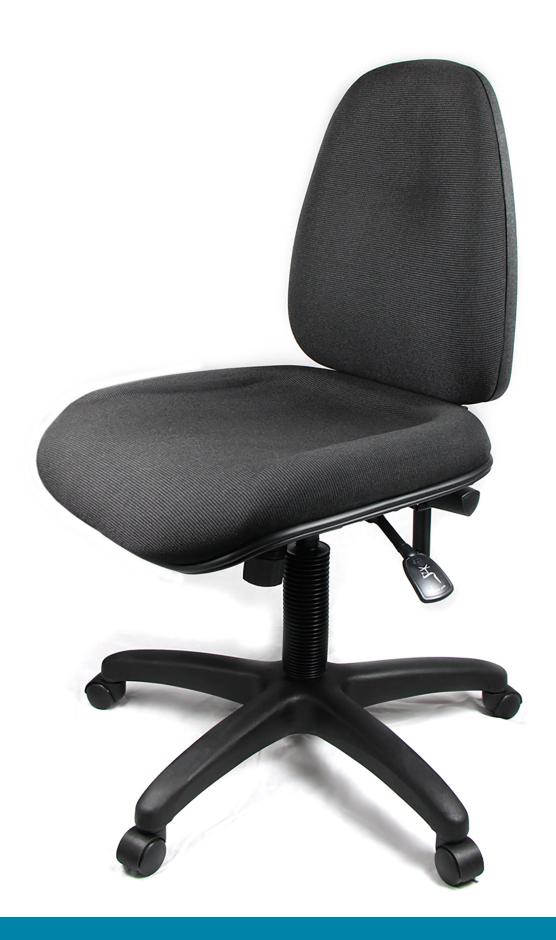

# **SPECTRUM**

The Spectrum 160 chair has been certified to AFRDI 142 and therefore rated to a dynamic load of 160Kg. It's specially designed contour seat has been designed for comfort and practicality. It has a 3 lever mechanism and is fully ergonomic.

#### **SPECIFICATIONS**

New Zealand Made

7 year warranty

Three lever ergonomic mechanism

Black 5 way base

Gaslift height adjustment

Height adjustable back rest for targeted lumbar support

AFRDI 142 approved to dynamic load of 160KG