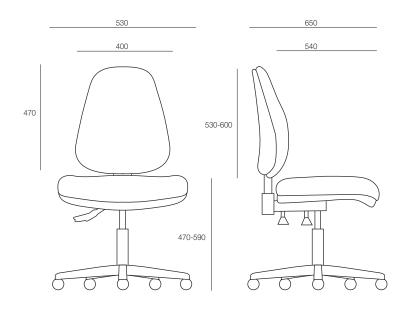

### **DIMENSIONS**

Height Width Depth 940-1190mm 650mm 530mm

## TECHNICAL DRAWINGS