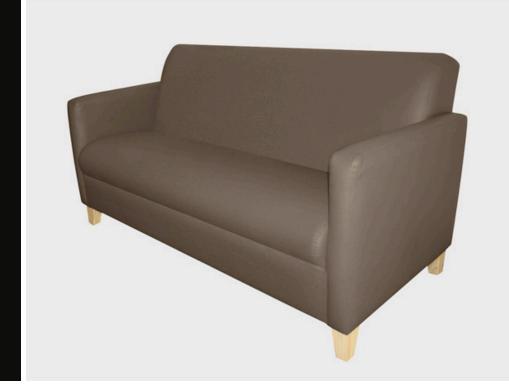

# SORRENTO

The Sorrento is an extremely popular chair with a square arm detail it can be used in many applications including hospital foyers, aged care lounge rooms and mental health application. It is a classic compact club style chair with a timeless appeal that can be produced from a single seater through to a 3 seater couch.

#### **SPECIFICATIONS**

Australian made 5 Year warranty Fire retardant foam Solid Victorian Ash legs