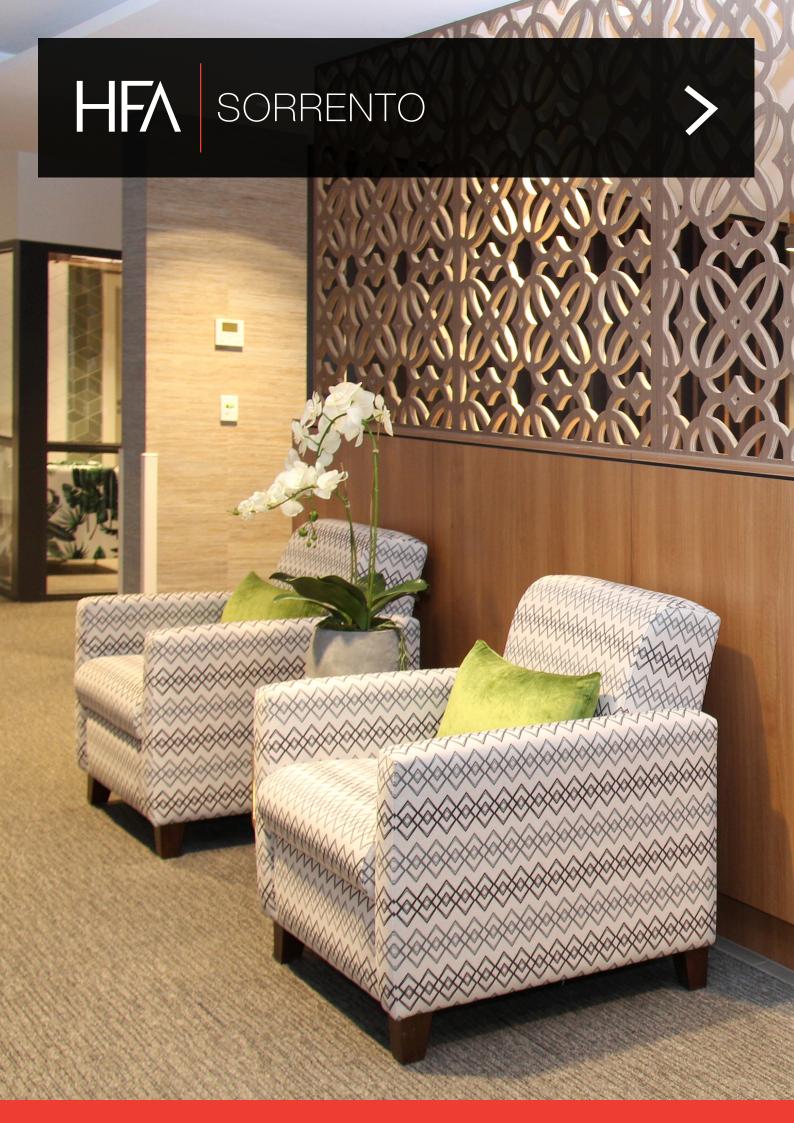

# SORRENTO

The Sorrento is an extremely popular chair with a square arm detail it can be used in many applications including hospital foyers, aged care lounge rooms and mental health application. It is a classic compact club style chair with a timeless appeal that can be produced from a single seater through to a 3 seater couch.