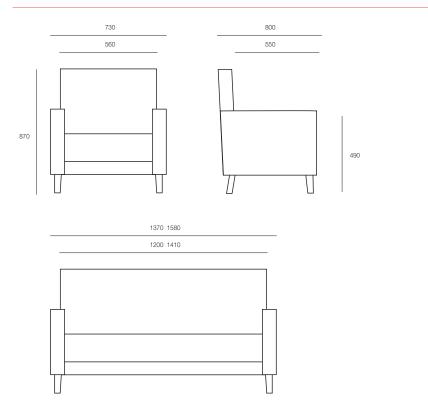

#### **DIMENSIONS**

Height Width Depth 870mm 730mm 800mm

#### TECHNICAL DRAWINGS