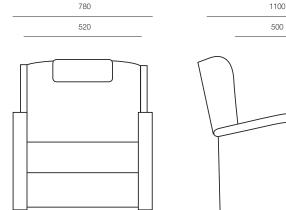

#### DIMENSIONS

Height Width Depth 1100mm 830mm 900mm

## TECHNICAL DRAWINGS

500