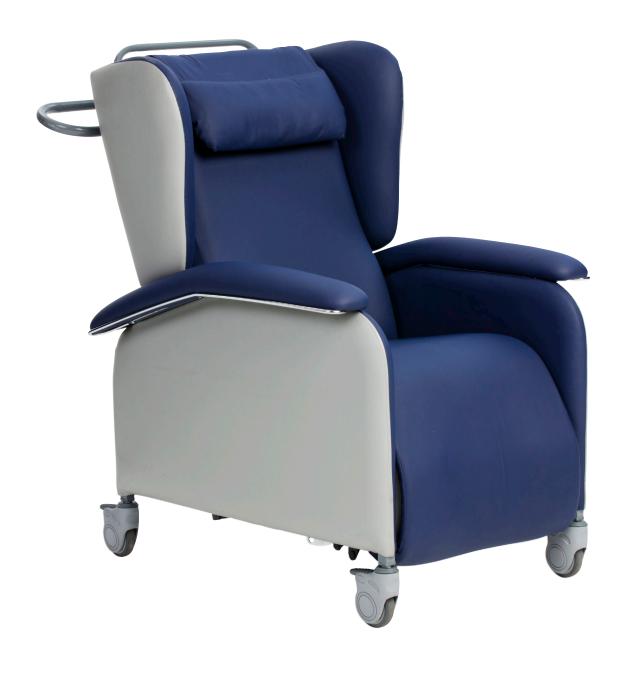

# SHOALHAVEN

The Shoalhaven recliner is the ultimate patient chair. Designed to assist both patients confined to a chair as well as allowing easy access for staff to operate the chair. Soft touch fabrics are used on contact points to allow maximum comfort, while hard wearing fabrics used on external points. Armrest bumpers are also utilised to add protection. A battery operated version of this chair is also available for increased ease of use by the carer

## **SPECIFICATIONS**

Fully webbed seat

Quality pressure sensitive foam

Shaped backrest with lumbar and lateral support

Adjustable/removable wings and neckrest provide lateral support

An all-steel frame that is ideal for castors Hospital quality 4 locking/braked fitted castors

#### **OPTIONS**

Power-recline system with battery operation