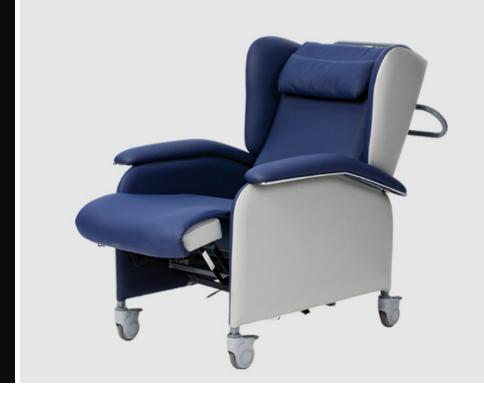

# SHOALHAVEN

The Shoalhaven recliner is the ultimate patient chair. Designed to assist both patients confined to a chair as well as allowing easy access for staff to operate the chair. Soft touch fabrics are used on contact points to allow maximum comfort, while hard wearing fabrics used on external points. Armrest bumpers are also utilised to add protection. A battery operated version of this chair is also available for increased ease of use by the carer

#### **OPTIONS**

Power-recline system with battery operation