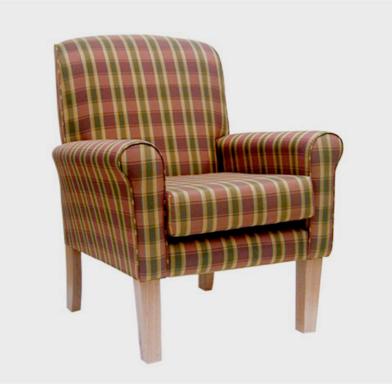

## SEVILLE

The Seville is an infallible piece due to its immense durability, available in 3 styles of arms from scalloped, standard and square along with versatility in its legs from cabriole to standard tapered legs. This chair works best in lounge rooms and sitting rooms and can also be used as a breast feeding chair.