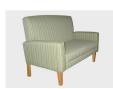

### **OPTIONS**

Armchair, 2 and 2.5 seat

Standard arm

Scallop arm

Straight arm

Cabriole legs

Antimacassars

Colour stain match

# PRODUCT OPTIONS