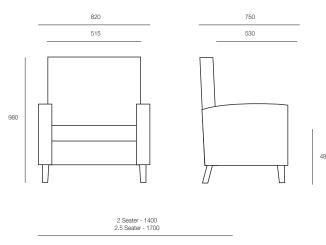

### **DIMENSIONS**

Height Width Depth 980mm 820mm 750mm

### TECHNICAL DRAWINGS