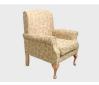

## SEVILLE

The Seville is an infallible piece due to its immense durability, available in 3 styles of arms from scalloped, standard and square along with versatility in its legs from cabriole to standard tapered legs. This chair works best in lounge rooms and sitting rooms and can also be used as a breast feeding chair.

### **OPTIONS**

Armchair, 2 and 2.5 seat

Standard arm

Scallop arm

Straight arm

Cabriole legs

Antimacassars

Colour stain match