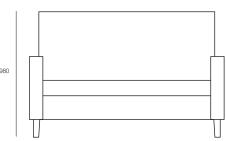

### **OPTIONS**

Armchair, 2 and 2.5 seat

Standard arm

Scallop arm

Straight arm

Cabriole legs

Antimacassars

Colour stain match

### TECHNICAL DRAWINGS