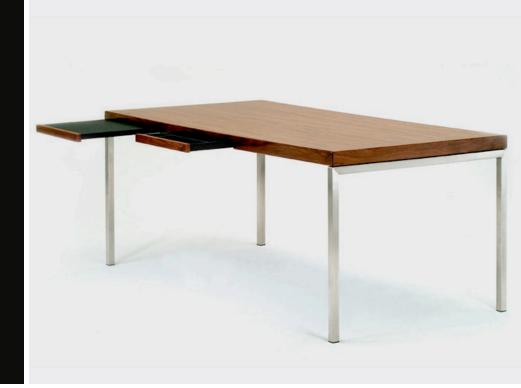

## SCEPTRE EXECUTIVE DESK

The Sceptre Executive Desk incorporates stainless steel and timber veneer into its high end design. The contemporary minimal elements that have been built into this executive desk set it apart. Its design can be appreciated through its hidden pencil and return drawers. A thin or built up desk top option and the 5mm shadow line creates a floating detail. It is accompanied by storage elements such as credenzas to complete the look. As it is Australian made, this workstation can be completely customised.

#### **OPTIONS**

Optional matching joinery:

Sceptre Credenza with hinged doors

Sceptre desk returns

Recessed hidden return and recessed pencil drawer