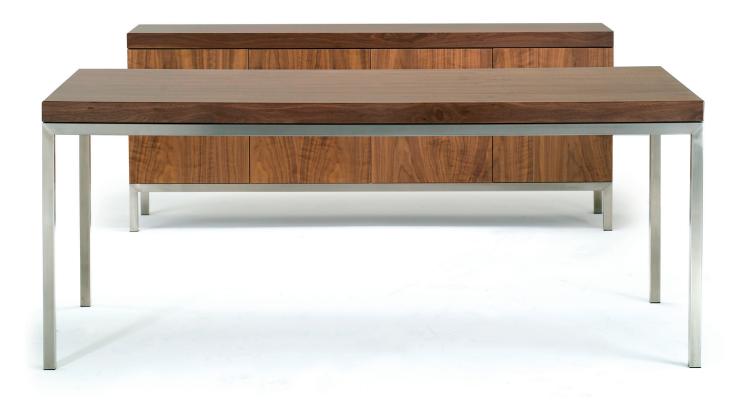

## SCEPTRE EXECUTIVE DESK

The Sceptre Executive Desk incorporates stainless steel and timber veneer into its high end design. The contemporary minimal elements that have been built into this executive desk set it apart. Its design can be appreciated through its hidden pencil and return drawers. A thin or built up desk top option and the 5mm shadow line creates a floating detail. It is accompanied by storage elements such as credenzas to complete the look. As it is Australian made, this workstation can be completely customised.

#### **OPTIONS**

Optional matching joinery:

Sceptre Credenza with hinged doors

Sceptre desk returns

Recessed hidden return and recessed pencil drawer