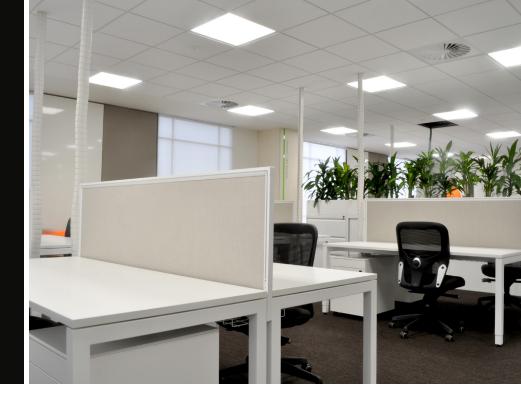

# ecf sceptre

The Sceptre workstation is a clean contemporary workstation with a 50mm by 50mm square tube leg. Incorporating a 5mm shadow line between the worktop and leg gives this workstation a floating appearance.

The workstation is available in a variety of configurations allowing for straight, 90 and 120 degree angle desks