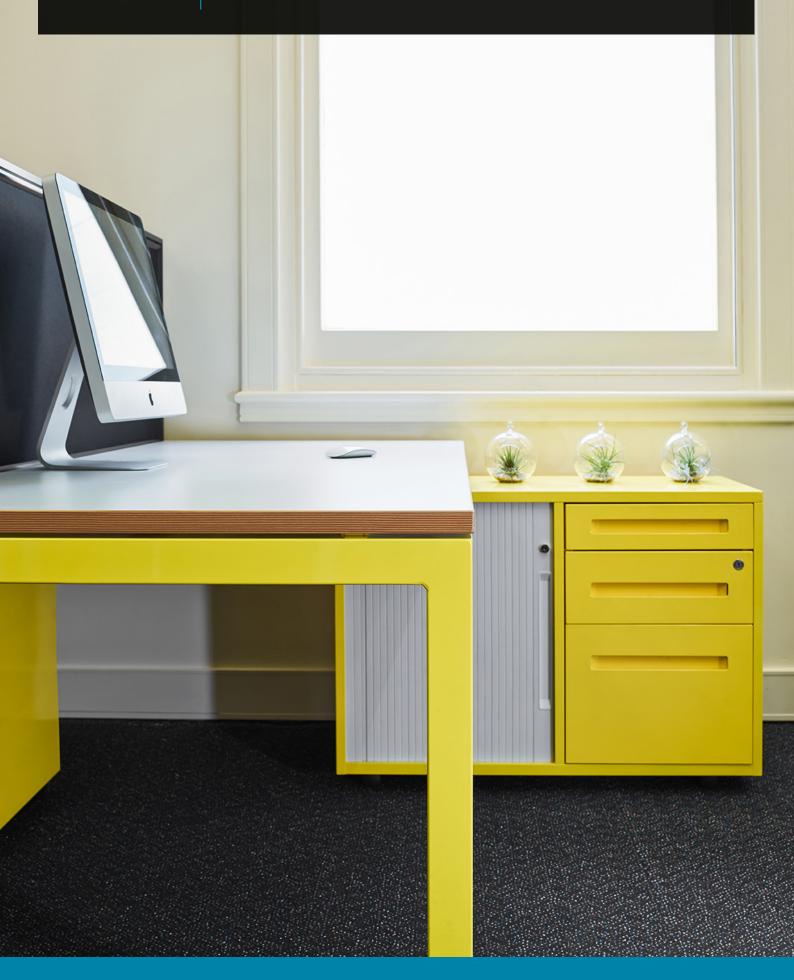

# ecf sceptre

The Sceptre workstation is a clean contemporary workstation with a 50mm by 50mm square tube leg. Incorporating a 5mm shadow line between the worktop and leg gives this workstation a floating appearance.

This workstation comes with a 10 year warranty and supply guarantee ensuring a quality finish and product longevity.

Powder coated in standard Dulux colours

Cable management options: cable segregation, mid/modesty or base ducting with power blades, power poles umbilicals and cable tray reticulation options.

The cabling is concealed for a clean appearance with a supplied service plate to mount GPO outlets and Data outlets.

Leg options: shared back-to-back configuration and free standing.

1F Marine Parade Abbotsford, Victoria 3067 Australia T +61 (3) 9818 5444 F +61 (3) 9818 6655 info@ecf.com.au ecf.com.au
 ecf.hfa
 @ecf\_hfa