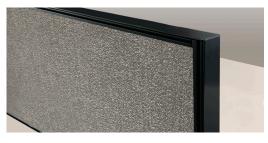

30mm thick framed screen system. Finishes include upholstered fabric panels, glass, Perspex, Echo Panel / Cube, laminate & timber veneer with powder coated aluminium extruded frame.

Accessories include paper - pencil trays, name plates & accessory rail.