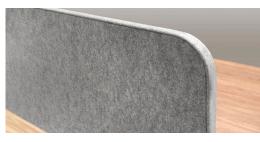

### WRAP SCREEN

30mm thick fully upholstered frameless screen. Profiled to suit various shapes & sizes manufactured using a pinable substrate. Variety of desk mounting options available.

55mm thick framed screen system. Finishes include upholstered fabric panels, glass, Perspex, Echo Panel / Cube, laminate & timber veneer with powder coated aluminium extruded frame.

Accessories include screen hung shelves, paper - pencil trays, name plates & accessory rail. T55 can also reticulate soft wiring & data through its segregated duct with the ability to mount GPO & Data outlets