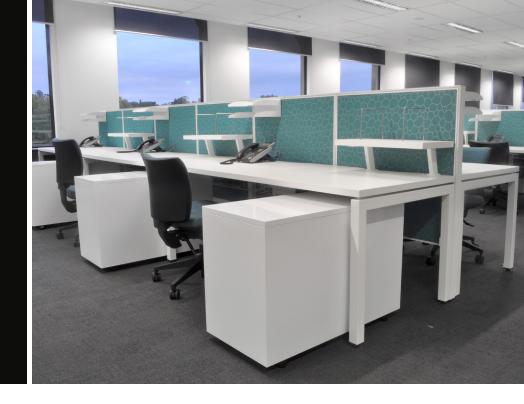

# ecf sceptre

The Sceptre workstation is a clean contemporary workstation with a 50mm by 50mm square tube leg. Incorporating a 5mm shadow line between the worktop and leg gives this workstation a floating appearance.

The workstation is available in a variety of configurations allowing for straight, 90 and 120 degree angle desks