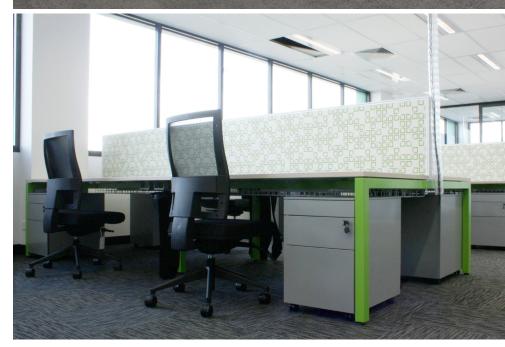

1F Marine Parade Abbotsford, Victoria 3067 Australia T +61 (3) 9818 5444 F +61 (3) 9818 6655 info@ecf.com.au ecf.com.au
ecf.hfa
@ecf\_hfa

A range of screens are available to suit the workstation helping to prevent interuptions and asssit in lowering noise levels.

Screen options include: 25, 30 and 55mm Thick ducted or Non Ducted, Acoustic & Fabric Wrapped.

Paired with a 55m Screen gives Trilogy an AFRDI rating

## ACOUSTIC SCREEN

Available in 12 or 24mm thickness in various colours. Typically utilising Autex Cube range which can be put through a water-jet process to enable us to profile various shapes & sizes. Variety of desk mounting options available.