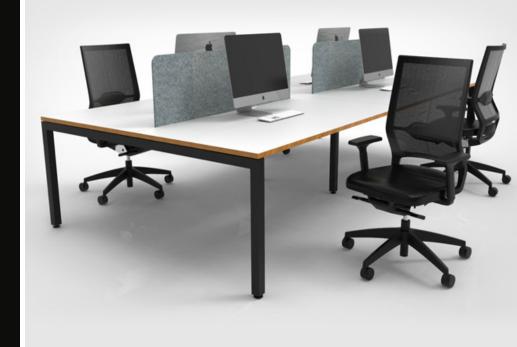

# ecf sceptre

The Sceptre workstation is a clean contemporary workstation with a 50mm by 50mm square tube leg. Incorporating a 5mm shadow line between the worktop and leg gives this workstation a floating appearance.

The workstation is available in a variety of configurations allowing for straight, 90 and 120 degree angle desks

# CONFIGURATIONS

SIZES Configurations include straight, 90 and 120 degree

Seamless adaptability for add ons and re-configuration

Custom sizes available