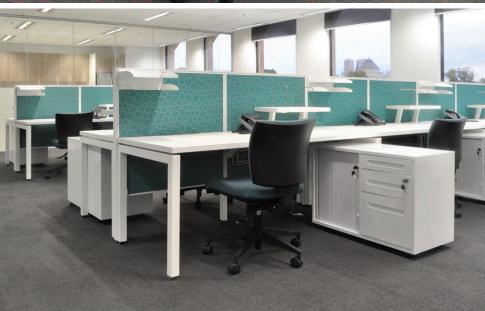

The cabling is concealed for a clean appearance with a supplied service plate to mount GPO outlets and Data outlets.

Leg options: shared back-to-back configuration and free standing.

1F Marine Parade Abbotsford, Victoria 3067 Australia T +61 (3) 9818 5444 F +61 (3) 9818 6655 info@ecf.com.au ecf.com.au
 ecf.hfa
 @ecf\_hfa

1F Marine Parade Abbotsford, Victoria 3067 Australia T +61 (3) 9818 5444 F +61 (3) 9818 6655 info@ecf.com.au ecf.com.au
ecf.hfa
@ecf\_hfa

A range of screens are available to suit the workstation helping to prevent interuptions and asssit in lowering noise levels.

Screen options include: 25, 30 and 55mm Thick ducted or Non Ducted, Acoustic & Fabric Wrapped.

Paired with a 55m Screen gives Trilogy an AFRDI rating