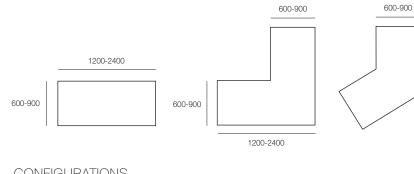

The workstation is available in a variety of configurations allowing for straight, 90 and 120 degree angle desks

# CONFIGURATIONS

SIZES Configurations include straight, 90 and 120 degree

Seamless adaptability for add ons and re-configuration

Custom sizes available