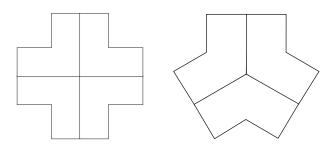

# CONFIGURATIONS

SIZES Configurations include straight, 90 and 120 degree

Seamless adaptability for add ons and re-configuration

Custom sizes available

#### CONFIGURATIONS

1F Marine Parade Abbotsford, Victoria 3067 Australia

T +61 (3) 9818 5444 F +61 (3) 9818 6655 info@ecf.com.au

ecf.com.au (f) ecf.hfa ( @ecf\_hfa

1200-1800

A range of accessories are avaialble with out range of framed screens including: A4 portrait or landscape tray, wire shelf bracket with metal or melamine shelf, non-perforated metal shelf, coat hook, vertical tray, disc box & pencil tray. Accessory rails can be incorporated into the screen itself for added flexibilty.