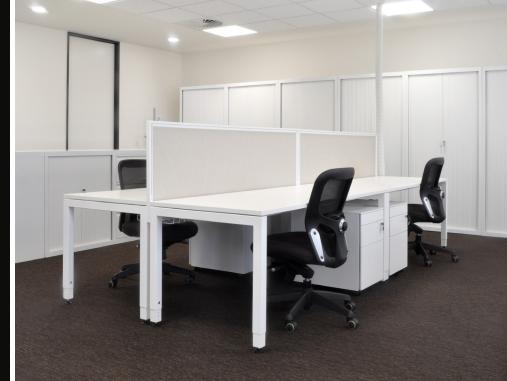

# ecf sceptre

The Sceptre workstation is a clean contemporary workstation with a 50mm by 50mm square tube leg. Incorporating a 5mm shadow line between the worktop and leg gives this workstation a floating appearance.

The workstation is available in a variety of configurations allowing for straight, 90 and 120 degree angle desks