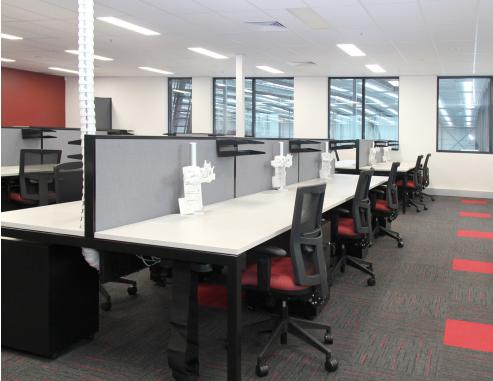

The workstation is available in a variety of configurations allowing for straight, 90 and 120 degree angle desks

# CONFIGURATIONS

SIZES Configurations include straight, 90 and 120 degree

Seamless adaptability for add ons and re-configuration

Custom sizes available

1F Marine Parade Abbotsford, Victoria 3067 Australia T +61 (3) 9818 5444 F +61 (3) 9818 6655 info@ecf.com.au ecf.com.au
ecf.hfa
@ecf\_hfa

A range of screens are available to suit the workstation helping to prevent interuptions and asssit in lowering noise levels.

Screen options include: 25, 30 and 55mm Thick ducted or Non Ducted, Acoustic & Fabric Wrapped.

Paired with a 55m Screen gives Trilogy an AFRDI rating