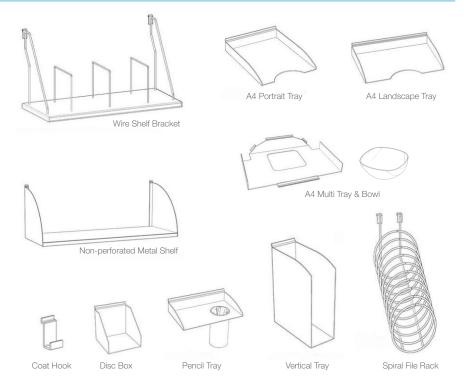

#### CONFIGURATIONS

1F Marine Parade Abbotsford, Victoria 3067 Australia

T +61 (3) 9818 5444 F +61 (3) 9818 6655 info@ecf.com.au

ecf.com.au (f) ecf.hfa ( @ecf\_hfa

1200-1800

A range of accessories are avaialble with out range of framed screens including: A4 portrait or landscape tray, wire shelf bracket with metal or melamine shelf, non-perforated metal shelf, coat hook, vertical tray, disc box & pencil tray. Accessory rails can be incorporated into the screen itself for added flexibilty.

# ACCESSORIES

Accessories compatible with framed screens include: Wire Shelves Metal Shelves Paper Trays Coat Hooks Pencil Trays Vertical and Spiral Racks

Accessory choice will vary based on screen choice