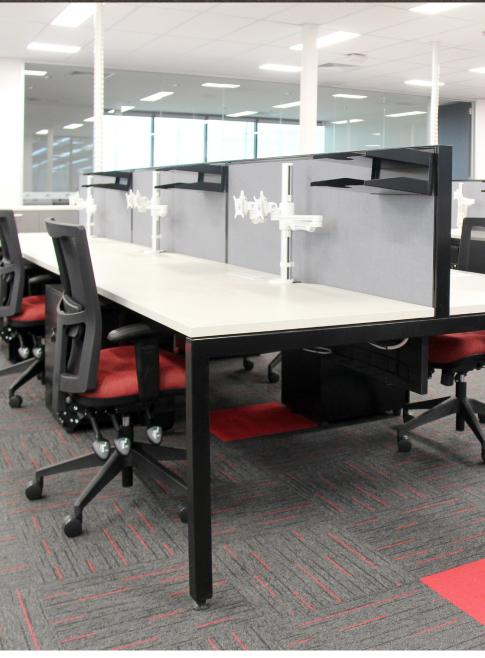

1F Marine Parade Abbotsford, Victoria 3067 Australia T +61 (3) 9818 5444 F +61 (3) 9818 6655 info@ecf.com.au ecf.com.au
ecf.hfa
@ecf\_hfa

A range of screens are available to suit the workstation helping to prevent interuptions and asssit in lowering noise levels.

Screen options include: 25, 30 and 55mm Thick ducted or Non Ducted, Acoustic & Fabric Wrapped.

Paired with a 55m Screen gives Trilogy an AFRDI rating

### WRAP SCREEN

30mm thick fully upholstered frameless screen. Profiled to suit various shapes & sizes manufactured using a pinable substrate. Variety of desk mounting options available.

55mm thick framed screen system. Finishes include upholstered fabric panels, glass, Perspex, Echo Panel / Cube, laminate & timber veneer with powder coated aluminium extruded frame.

30mm thick framed screen system. Finishes include upholstered fabric panels, glass, Perspex, Echo Panel / Cube, laminate & timber veneer with powder coated aluminium extruded frame.

Accessories include paper - pencil trays, name plates & accessory rail.