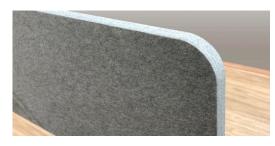

## ACOUSTIC SCREEN

Available in 12 or 24mm thickness in various colours. Typically utilising Autex Cube range which can be put through a water-jet process to enable us to profile various shapes & sizes. Variety of desk mounting options available.

### WRAP SCREEN

30mm thick fully upholstered frameless screen. Profiled to suit various shapes & sizes manufactured using a pinable substrate. Variety of desk mounting options available.

55mm thick framed screen system. Finishes include upholstered fabric panels, glass, Perspex, Echo Panel / Cube, laminate & timber veneer with powder coated aluminium extruded frame.