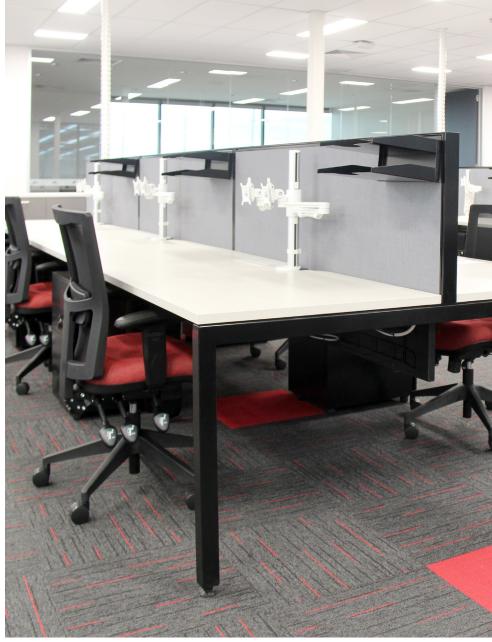

Cable management options: cable segregation, mid/modesty or base ducting with power blades, power poles umbilicals and cable tray reticulation

The cabling is concealed for a clean appearance with a supplied service plate to mount GPO outlets and Data outlets.

#### **ACCESSORIES**

Accessories compatible with framed screens include:

Wire Shelves

Metal Shelves

Paper Trays

Coat Hooks

Pencil Trays

Vertical and Spiral Racks

Accessory choice will vary based on screen choice

A range of screens are available to suit the workstation helping to prevent interuptions and asssit in lowering noise levels.

Screen options include: 25, 30 and 55mm Thick ducted or Non Ducted, Acoustic & Fabric Wrapped.