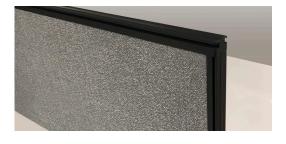

#### T55

55mm thick framed screen system. Finishes include upholstered fabric panels, glass, Perspex, Echo Panel / Cube, laminate & timber veneer with powder coated aluminium extruded frame.

Accessories include screen hung shelves, paper - pencil trays, name plates & accessory rail. T55 can also reticulate soft wiring & data through its segregated duct with the ability to mount GPO & Data outlets

## T30

30mm thick framed screen system. Finishes include upholstered fabric panels, glass, Perspex, Echo Panel / Cube, laminate & timber veneer with powder coated aluminium extruded frame.

Accessories include paper - pencil trays, name plates & accessory rail.