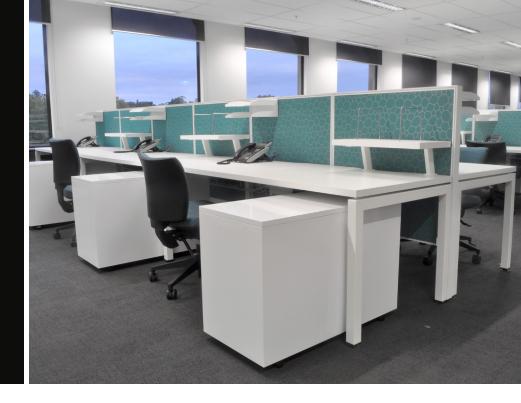

The Sceptre workstation is a clean contemporary workstation with a 50mm by 50mm square tube leg. Incorporating a 5mm shadow line between the worktop and leg gives this workstation a floating appearance.

Cable management options: cable segregation, mid/modesty or base ducting with power blades, power poles umbilicals and cable tray reticulation

The cabling is concealed for a clean appearance with a supplied service plate to mount GPO outlets and Data outlets.

Leg options: shared back-to-back configuration and free standing.

1F Marine Parade Abbotsford, Victoria 3067 Australia

The workstation is available in a variety of configurations allowing for straight, 90 and 120 degree angle desks

Accessory choice will vary based on screen choice

A range of screens are available to suit the workstation helping to prevent interuptions and asssit in lowering noise levels.

Screen options include: 25, 30 and 55mm Thick ducted or Non Ducted, Acoustic & Fabric Wrapped.