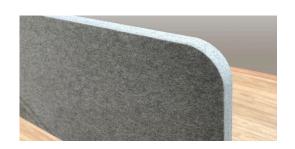

#### ACOUSTIC SCREEN

Available in 12 or 24mm thickness in various colours. Typically utilising Autex Cube range which can be put through a water-jet process to enable us to profile various shapes & sizes. Variety of desk mounting options available.

#### WRAP SCREEN

30mm thick fully upholstered frameless screen. Profiled to suit various shapes & sizes manufactured using a pinable substrate. Variety of desk mounting options available.