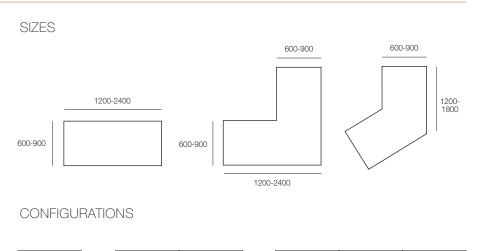

#### **DIMENSIONS**

Height Width Depth Various Various Various

Leg options: shared back-to-back configuration and free standing.

1F Marine Parade Abbotsford, Victoria 3067 Australia

The workstation is available in a variety of configurations allowing for straight, 90 and 120 degree angle desks

## **CONFIGURATIONS**

Configurations include straight, 90 and 120 degree

Seamless adaptability for add ons and re-configuration

Custom sizes available

A range of accessories are avaiable with out range of framed screens including: A4 portrait or landscape tray, wire shelf bracket with metal or melamine shelf, non-perforated metal shelf, coat hook, vertical tray, disc box & pencil tray. Accessory rails can be incorporated into the screen itself for added flexibilty.