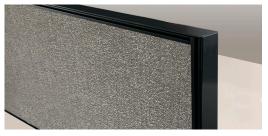

#### T55

55mm thick framed screen system. Finishes include upholstered fabric panels, glass, Perspex, Echo Panel / Cube, laminate & timber veneer with powder coated aluminium extruded frame.

Accessories include screen hung shelves, paper - pencil trays, name plates & accessory rail. T55 can also reticulate soft wiring & data through its segregated duct with the ability to mount GPO & Data outlets

## T30

30mm thick framed screen system. Finishes include upholstered fabric panels, glass, Perspex, Echo Panel / Cube, laminate & timber veneer with powder coated aluminium extruded frame.

Accessories include paper - pencil trays, name plates & accessory rail.