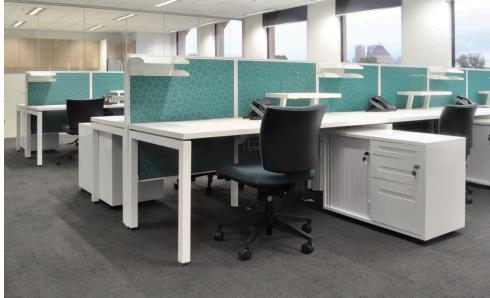

Accessory choice will vary based on screen choice

A range of screens are available to suit the workstation helping to prevent interuptions and asssit in lowering noise levels.

Screen options include: 25, 30 and 55mm Thick ducted or Non Ducted, Acoustic & Fabric Wrapped.

## T30

30mm thick framed screen system. Finishes include upholstered fabric panels, glass, Perspex, Echo Panel / Cube, laminate & timber veneer with powder coated aluminium extruded frame.

Accessories include paper - pencil trays, name plates & accessory rail.