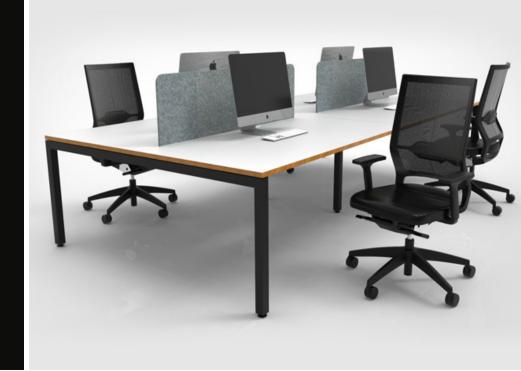

The Sceptre workstation is a clean contemporary workstation with a 50mm by 50mm square tube leg. Incorporating a 5mm shadow line between the worktop and leg gives this workstation a floating appearance.

Leg options: shared back-to-back configuration and free standing.

1F Marine Parade Abbotsford, Victoria 3067 Australia

The workstation is available in a variety of configurations allowing for straight, 90 and 120 degree angle desks

Accessory choice will vary based on screen choice

A range of screens are available to suit the workstation helping to prevent interuptions and asssit in lowering noise levels.

Screen options include: 25, 30 and 55mm Thick ducted or Non Ducted, Acoustic & Fabric Wrapped.