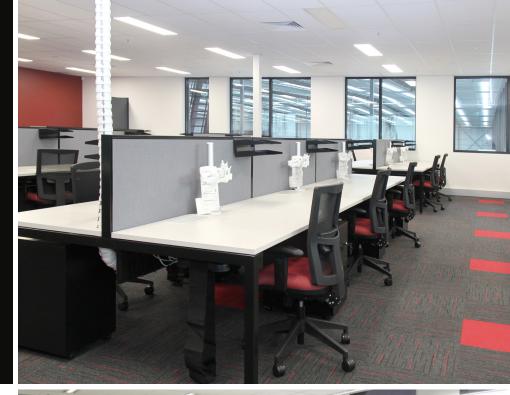

Cable management options: cable segregation, mid/modesty or base ducting with power blades, power poles umbilicals and cable tray reticulation

The cabling is concealed for a clean appearance with a supplied service plate to mount GPO outlets and Data outlets.

Leg options: shared back-to-back configuration and free standing.

1F Marine Parade Abbotsford, Victoria 3067 Australia

The workstation is available in a variety of configurations allowing for straight, 90 and 120 degree angle desks

Accessory choice will vary based on screen choice

A range of screens are available to suit the workstation helping to prevent interuptions and asssit in lowering noise levels.

Screen options include: 25, 30 and 55mm Thick ducted or Non Ducted, Acoustic & Fabric Wrapped.