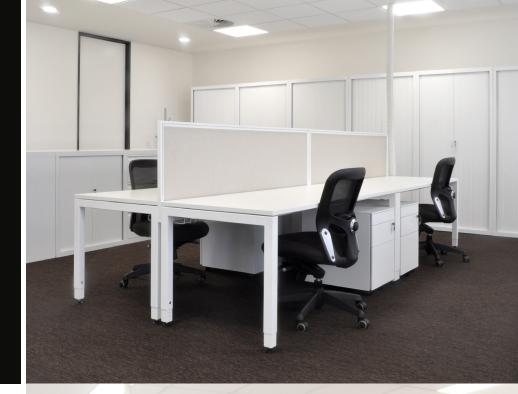

The Sceptre workstation is a clean contemporary workstation with a 50mm by 50mm square tube leg. Incorporating a 5mm shadow line between the worktop and leg gives this workstation a floating appearance.

Leg options: shared back-to-back configuration and free standing.

1F Marine Parade Abbotsford, Victoria 3067 Australia

The workstation is available in a variety of configurations allowing for straight, 90 and 120 degree angle desks