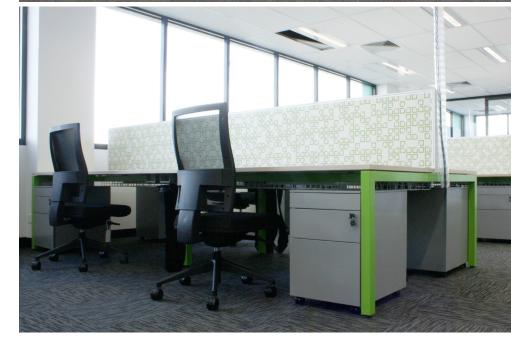

Accessory choice will vary based on screen choice

A range of screens are available to suit the workstation helping to prevent interuptions and asssit in lowering noise levels.

Screen options include: 25, 30 and 55mm Thick ducted or Non Ducted, Acoustic & Fabric Wrapped.

#### ACOUSTIC SCREEN

Available in 12 or 24mm thickness in various colours. Typically utilising Autex Cube range which can be put through a water-jet process to enable us to profile various shapes & sizes. Variety of desk mounting options available.