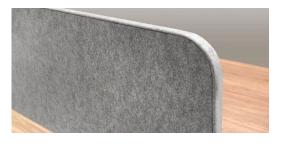

#### ACOUSTIC SCREEN

Available in 12 or 24mm thickness in various colours. Typically utilising Autex Cube range which can be put through a water-jet process to enable us to profile various shapes & sizes. Variety of desk mounting options available.

#### WRAP SCREEN

30mm thick fully upholstered frameless screen. Profiled to suit various shapes & sizes manufactured using a pinable substrate. Variety of desk mounting options available.