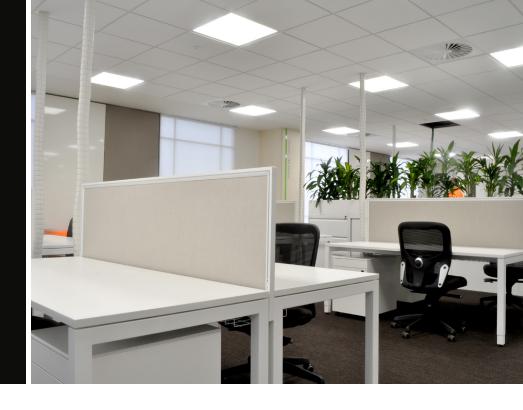

The Sceptre workstation is a clean contemporary workstation with a 50mm by 50mm square tube leg. Incorporating a 5mm shadow line between the worktop and leg gives this workstation a floating appearance.

### **SPECIFICATIONS**

Australian Made

10 year warranty

10 year supply guarantee

Various screen systems including 25, 30, 50mm and customised solutions.

Post configuration to allow for 90 and 120 degree angle desks

Leg options: shared back-to-back configuration and free standing.

1F Marine Parade Abbotsford, Victoria 3067 Australia

The workstation is available in a variety of configurations allowing for straight, 90 and 120 degree angle desks