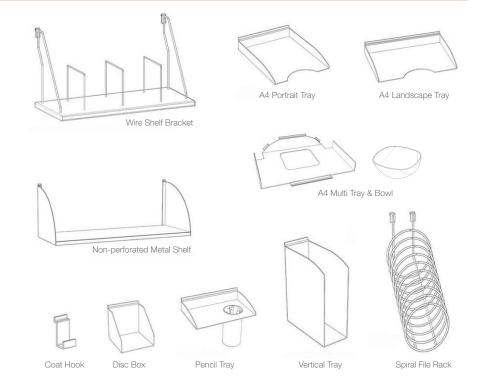

## **CONFIGURATIONS**

Configurations include straight, 90 and 120 degree

Seamless adaptability for add ons and re-configuration

Custom sizes available

A range of accessories are avaiable with out range of framed screens including: A4 portrait or landscape tray, wire shelf bracket with metal or melamine shelf, non-perforated metal shelf, coat hook, vertical tray, disc box & pencil tray. Accessory rails can be incorporated into the screen itself for added flexibilty.

#### **ACCESSORIES**

Accessories compatible with framed screens include:

Wire Shelves

Metal Shelves

Paper Trays

Coat Hooks

Pencil Trays

Vertical and Spiral Racks