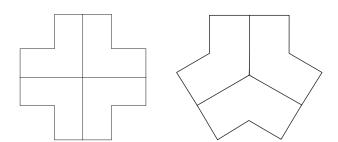

### **SPECIFICATIONS**

Australian Made

10 year warranty

10 year supply guarantee

Various screen systems including 25, 30, 50mm and customised solutions.

Post configuration to allow for 90 and 120 degree angle desks

Leg options: shared back-to-back configuration and free standing.

1F Marine Parade Abbotsford, Victoria 3067 Australia

The workstation is available in a variety of configurations allowing for straight, 90 and 120 degree angle desks

## **CONFIGURATIONS**

Configurations include straight, 90 and 120 degree

Seamless adaptability for add ons and re-configuration

Custom sizes available

A range of accessories are avaiable with out range of framed screens including: A4 portrait or landscape tray, wire shelf bracket with metal or melamine shelf, non-perforated metal shelf, coat hook, vertical tray, disc box & pencil tray. Accessory rails can be incorporated into the screen itself for added flexibilty.