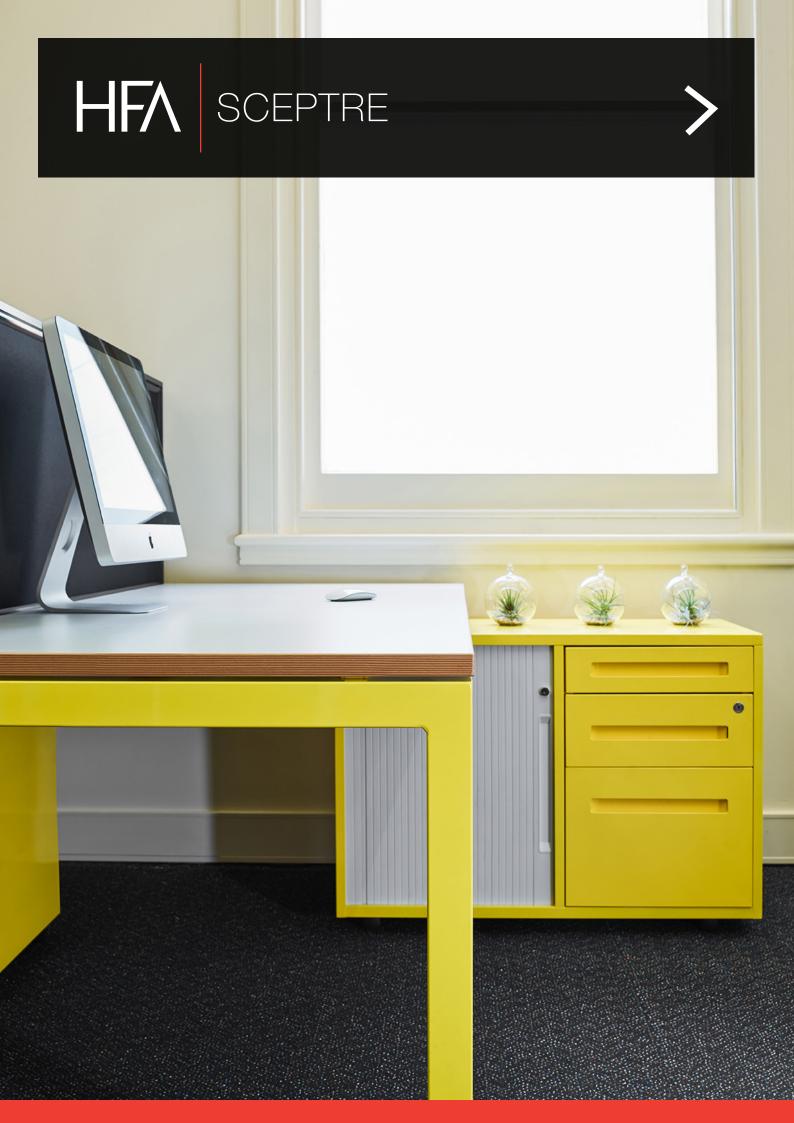

The Sceptre workstation is a clean contemporary workstation with a 50mm by 50mm square tube leg. Incorporating a 5mm shadow line between the worktop and leg gives this workstation a floating appearance.

Leg options: shared back-to-back configuration and free standing.

1F Marine Parade Abbotsford, Victoria 3067 Australia

The workstation is available in a variety of configurations allowing for straight, 90 and 120 degree angle desks