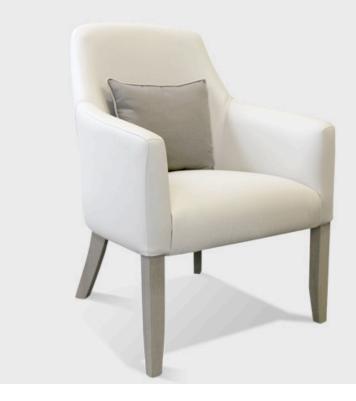

# SARA

Sara is a high back tub chair which is made in the same style as our tradition Bev tub chair with a higher middle back section giving extra back support. This chair works well in bedrooms, waiting rooms and reception areas.