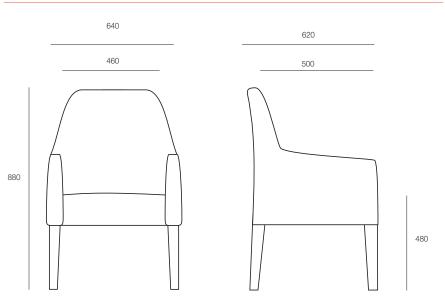

#### DIMENSIONS

| Height | Width | Depth |
|--------|-------|-------|
| 880mm  | 640mm | 620mm |

## **TECHNICAL DRAWINGS**

1F Marine Parade Abbotsford, Victoria 3067 Australia

T +61 (3) 9818 8400 F +61 (3) 9818 6655 info@hfa.com.au

ecf.com.au (f) ecf.hfa 💿 @ecf\_hfa