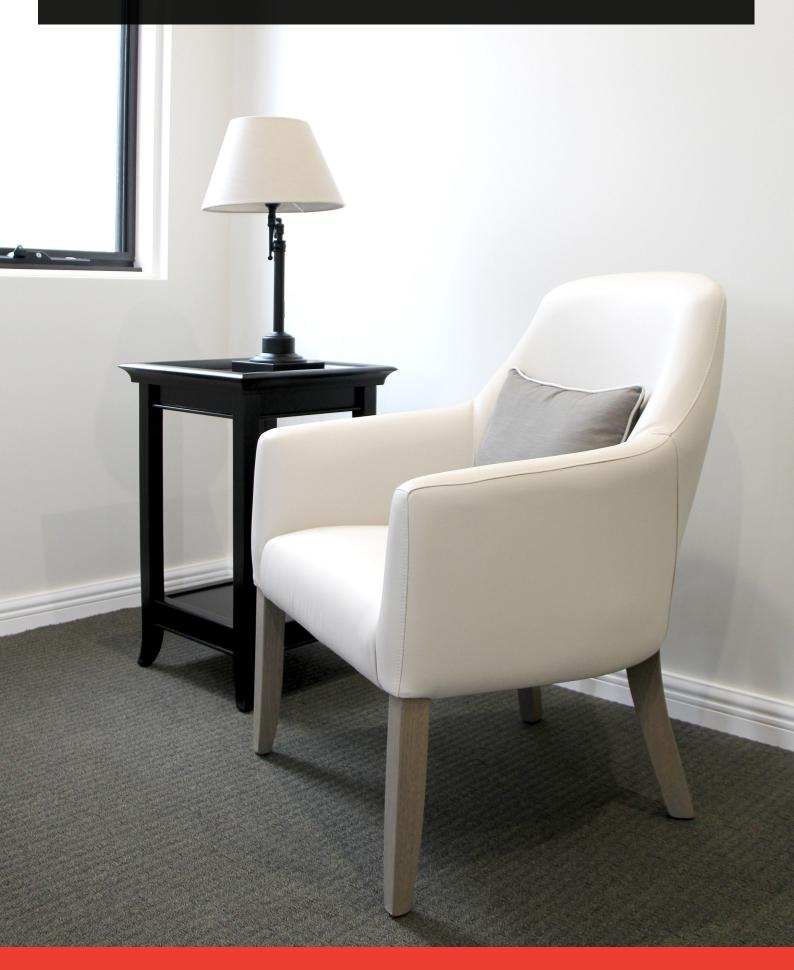

# SARA

Sara is a high back tub chair which is made in the same style as our tradition Bev tub chair with a higher middle back section giving extra back support. This chair works well in bedrooms, waiting rooms and reception areas.