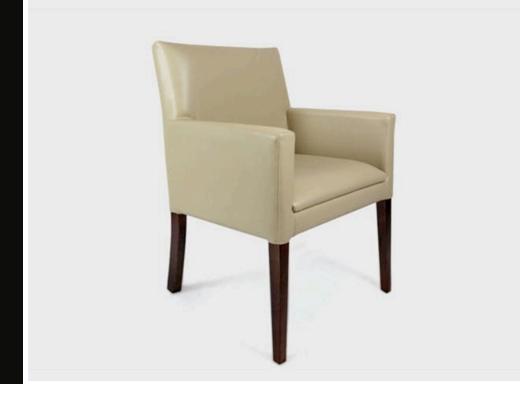

# SANCTUARY

The Sanctuary as the name implies is a chair that would fit within a sacred place such as a chapel or prayer room or sits just as easily within a formal dining room or reception area. It is a square styled tub chair with fully enclosed arms and back. The solid Victorian ash legs can be stained to match any joinery within the room.

#### **SPECIFICATIONS**

Australian Made 5 year warranty Fire retardant foam Solid Victorian Ash frame

## **OPTIONS**

Upholstered in selected material Colour stain match for legs