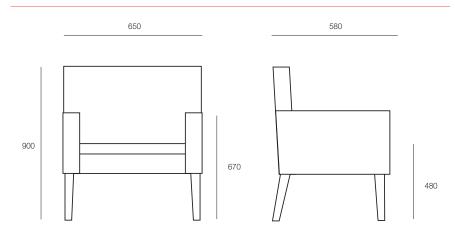

# SANCTUARY

The Sanctuary as the name implies is a chair that would fit within a sacred place such as a chapel or prayer room or sits just as easily within a formal dining room or reception area. It is a square styled tub chair with fully enclosed arms and back. The solid Victorian ash legs can be stained to match any joinery within the room.



# **DIMENSIONS**

Height Width Depth 870mm 730mm 800mm

#### **SPECIFICATIONS**

Australian Made 5 year warranty Fire retardant foam Solid Victorian Ash frame

## **OPTIONS**

Upholstered in selected material Colour stain match for legs

#### **GENERAL**

Origin Lead Time Australia 4 weeks

### TECHNICAL DRAWINGS