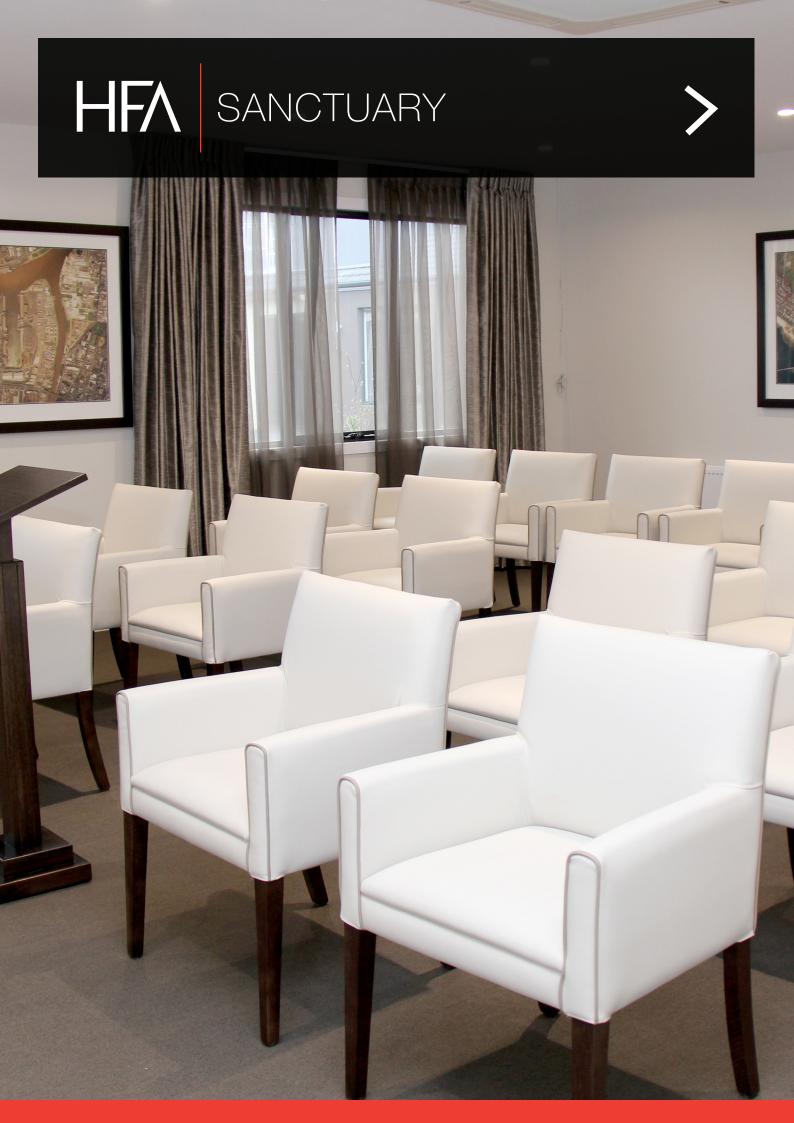

# SANCTUARY

The Sanctuary as the name implies is a chair that would fit within a sacred place such as a chapel or prayer room or sits just as easily within a formal dining room or reception area. It is a square styled tub chair with fully enclosed arms and back. The solid Victorian ash legs can be stained to match any joinery within the room.