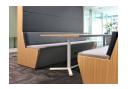

# SANCTUARY BOOTH

The Sanctuary collaborative booth is perfect for any shared work environment, creating a sanctuary where staff can meet without distraction. The Sanctuary is Australian designed and made and is available with a veneered or fully upholstered outer with the option for either an open or enclosed back.

### **OPTIONS**

Fully upholstered inner and outer Upholstered inner and veneered outer Back panel TV mounting LED lighting Integrated power