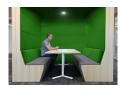

# SANCTUARY BOOTH

The Sanctuary collaborative booth is perfect for any shared work environment, creating a sanctuary where staff can meet without distraction. The Sanctuary is Australian designed and made and is available with a veneered or fully upholstered outer with the option for either an open or enclosed back.

### **OPTIONS**

Fully upholstered inner and outer Upholstered inner and veneered outer Back panel TV mounting LED lighting Integrated power