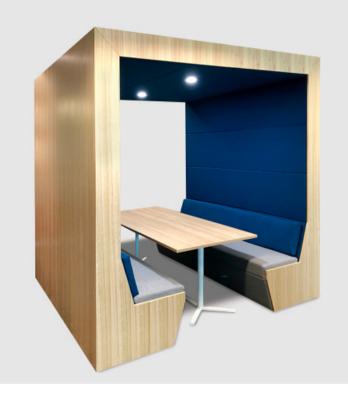

# SANCTUARY BOOTH

The Sanctuary collaborative booth is perfect for any shared work environment, creating a sanctuary where staff can meet without distraction. The Sanctuary is Australian designed and made and is available with a veneered or fully upholstered outer with the option for either an open or enclosed back.

### **OPTIONS**

Fully upholstered inner and outer Upholstered inner and veneered outer Back panel TV mounting LED lighting Integrated power