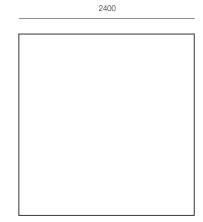

# HFA SANCTUARY BOOTH

# SANCTUARY BOOTH

The Sanctuary collaborative booth is perfect for any shared work environment, creating a sanctuary where staff can meet without distraction. The Sanctuary is Australian designed and made and is available with a veneered or fully upholstered outer with the option for either an open or enclosed back.



# **DIMENSIONS**

Height Width Depth 2400mm 2400mm 2400mm

# **SPECIFICATIONS**

Australian designed and manufactured

### **OPTIONS**

Fully upholstered inner and outer Upholstered inner and veneered outer Back panel TV mounting LED lighting Integrated power

### **GENERAL**

Origin Lead Time Australia 6-8 weeks

# TECHNICAL DRAWINGS





# PRODUCT OPTIONS