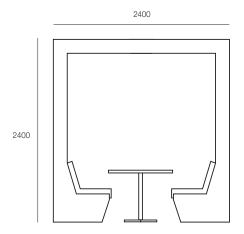

# HFA SANCTUARY BOOTH

# SANCTUARY BOOTH

The Sanctuary collaborative booth is perfect for any shared work environment, creating a sanctuary where staff can meet without distraction. The Sanctuary is Australian designed and made and is available with a veneered or fully upholstered outer with the option for either an open or enclosed back.



# **DIMENSIONS**

Height Width Depth 2400mm 2400mm 2400mm

# **SPECIFICATIONS**

Australian designed and manufactured

### **OPTIONS**

Fully upholstered inner and outer Upholstered inner and veneered outer Back panel TV mounting LED lighting Integrated power

### **GENERAL**

Origin Lead Time Australia 6-8 weeks

# TECHNICAL DRAWINGS





# PRODUCT OPTIONS