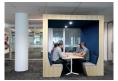

# SANCTUARY BOOTH

The Sanctuary collaborative booth is perfect for any shared work environment, creating a sanctuary where staff can meet without distraction. The Sanctuary is Australian designed and made and is available with a veneered or fully upholstered outer with the option for either an open or enclosed back.