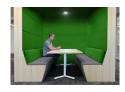

# SANCTUARY BOOTH

The Sanctuary collaborative booth is perfect for any shared work environment, creating a sanctuary where staff can meet without distraction. The Sanctuary is Australian designed and made and is available with a veneered or fully upholstered outer with the option for either an open or enclosed back.

#### **OPTIONS**

Fully upholstered inner and outer Upholstered inner and veneered outer Back panel TV mounting LED lighting Integrated power