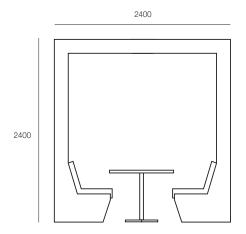

## **DIMENSIONS**

Height Width Depth 2400mm 2400mm 2400mm

# TECHNICAL DRAWINGS