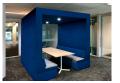

# SANCTUARY BOOTH

The Sanctuary collaborative booth is perfect for any shared work environment, creating a sanctuary where staff can meet without distraction. The Sanctuary is Australian designed and made and is available with a veneered or fully upholstered outer with the option for either an open or enclosed back.

#### **OPTIONS**

Fully upholstered inner and outer Upholstered inner and veneered outer Back panel TV mounting LED lighting Integrated power