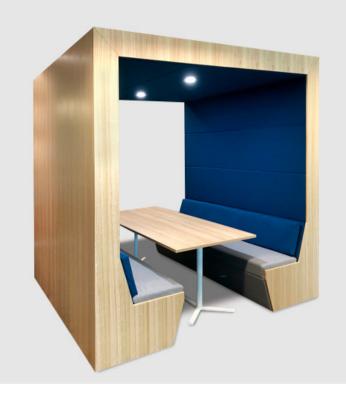

# SANCTUARY BOOTH

The Sanctuary collaborative booth is perfect for any shared work environment, creating a sanctuary where staff can meet without distraction. The Sanctuary is Australian designed and made and is available with a veneered or fully upholstered outer with the option for either an open or enclosed back.

#### **OPTIONS**

Fully upholstered inner and outer Upholstered inner and veneered outer Back panel TV mounting LED lighting Integrated power