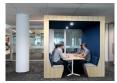

# SANCTUARY BOOTH

The Sanctuary collaborative booth is perfect for any shared work environment, creating a sanctuary where staff can meet without distraction. The Sanctuary is Australian designed and made and is available with a veneered or fully upholstered outer with the option for either an open or enclosed back.

#### **OPTIONS**

Fully upholstered inner and outer Upholstered inner and veneered outer Back panel TV mounting LED lighting Integrated power