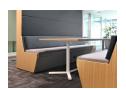

# SANCTUARY BOOTH

The Sanctuary collaborative booth is perfect for any shared work environment, creating a sanctuary where staff can meet without distraction. The Sanctuary is Australian designed and made and is available with a veneered or fully upholstered outer with the option for either an open or enclosed back.

#### **OPTIONS**

Fully upholstered inner and outer Upholstered inner and veneered outer Back panel TV mounting LED lighting Integrated power