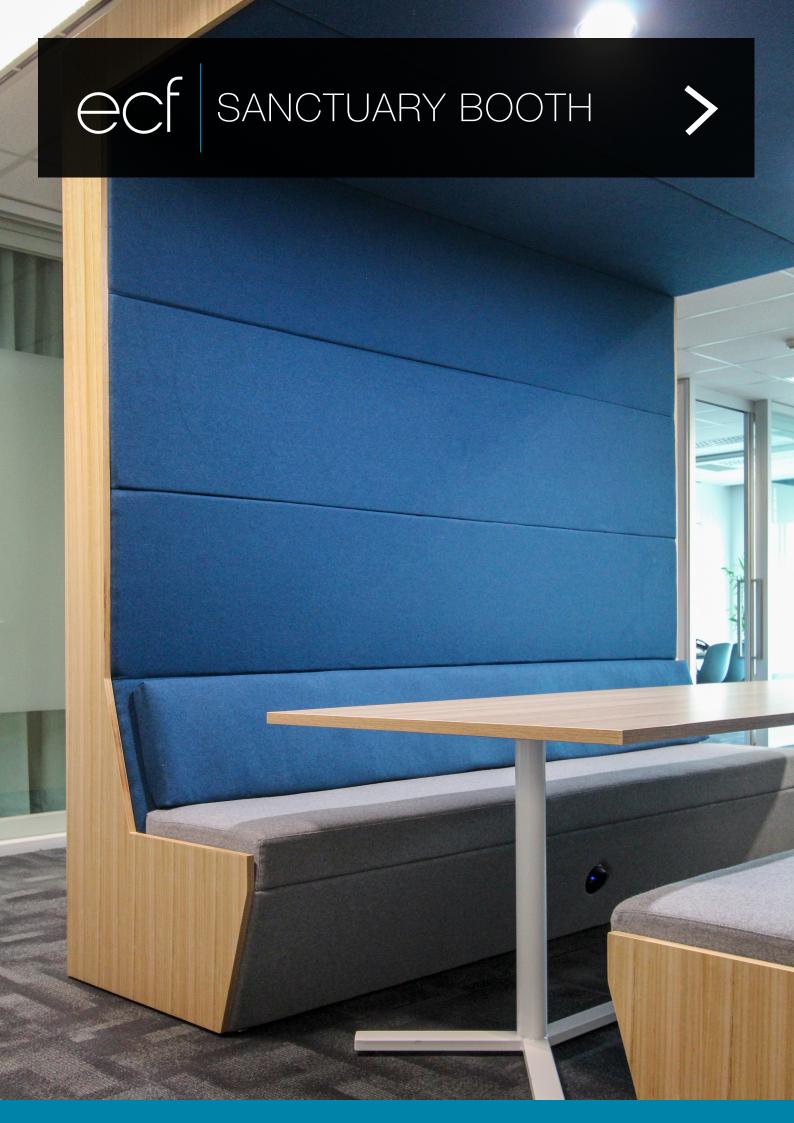

# SANCTUARY BOOTH

The Sanctuary collaborative booth is perfect for any shared work environment, creating a sanctuary where staff can meet without distraction. The Sanctuary is Australian designed and made and is available with a veneered or fully upholstered outer with the option for either an open or enclosed back.