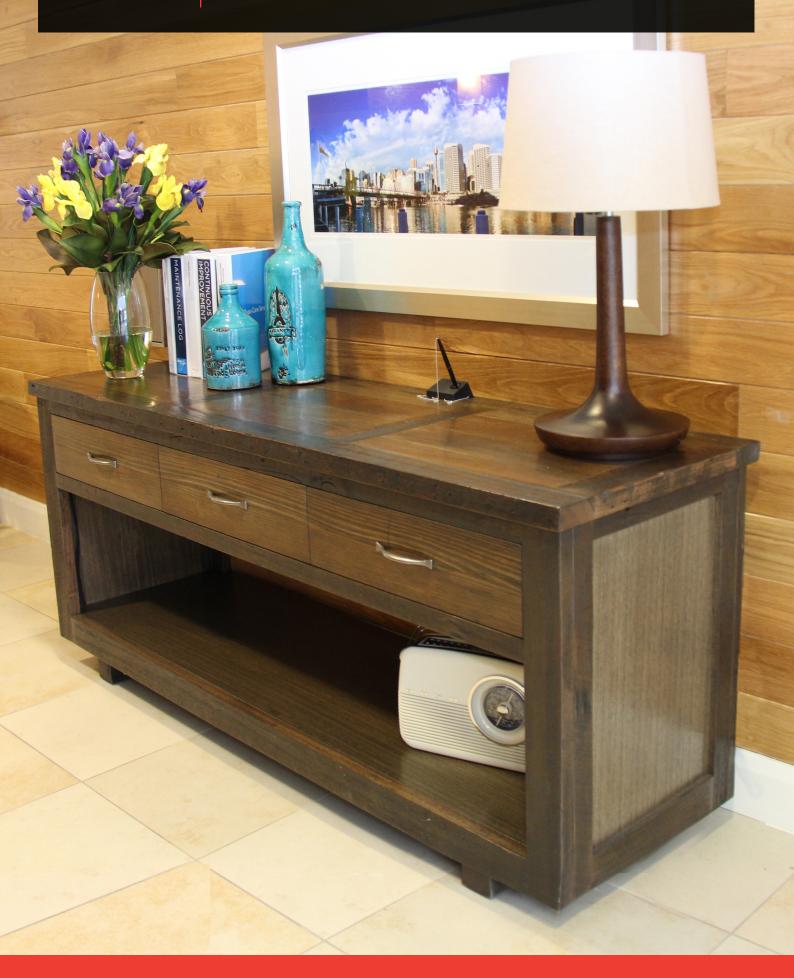

# SAMMY SPARROW

The Sammy Sparrow sideboard is a beautifully hand crafted piece made of solid rough sawn Ash. This allows for an interesting texture and eye catching pattern. Its modern spacious design offset by its solid build creates a modern yet homely feel that can be used in commercial projects.

#### DIMENSIONS

| Height | Width       | Depth |
|--------|-------------|-------|
| 900mm  | 1200-2100mm | 550mm |

GENERAL

OriginLead TimeAustralia4 weeks

**TECHNICAL DRAWINGS** 

### SPECIFICATIONS

Australian made 10 year warranty Hand crafted Various Sizes Rough sawn solid Ash

900

1200-2100

550