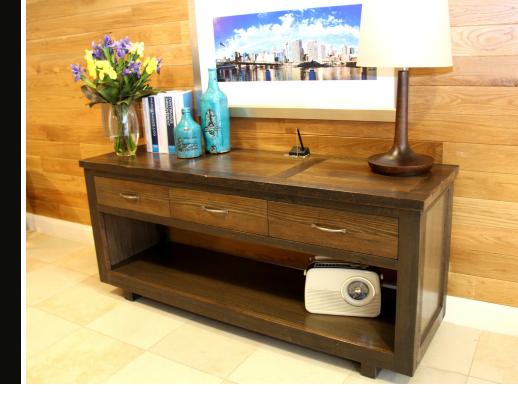

# SAMMY SPARROW

The Sammy Sparrow sideboard is a beautifully hand crafted piece made of solid rough sawn Ash. This allows for an interesting texture and eye catching pattern. Its modern spacious design offset by its solid build creates a modern yet homely feel that can be used in commercial projects.

#### DIMENSIONS

| Height | Width       | Depth |
|--------|-------------|-------|
| 900mm  | 1200-2100mm | 550mm |

GENERAL

OriginLead TimeAustralia4 weeks

**TECHNICAL DRAWINGS** 

### SPECIFICATIONS

Australian made 10 year warranty Hand crafted Various Sizes Rough sawn solid Ash

900

1200-2100

550