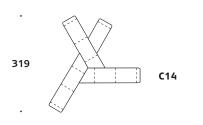

## **Standard Configuration**

300

576

329

| Notes |   |   |   |   |   |   |   |   |   |   |   |   |   |   |   |   |   |   |   |   |   |   |   |   |   |   |   |   |   |
|-------|---|---|---|---|---|---|---|---|---|---|---|---|---|---|---|---|---|---|---|---|---|---|---|---|---|---|---|---|---|
|       |   |   | ٠ | ٠ | ٠ |   | ٠ | ٠ | ٠ |   |   |   | ٠ | ٠ |   | ٠ |   | • | ٠ | ٠ | ٠ |   | ٠ |   |   | ٠ |   |   |   |
| •     | • | • | ٠ | ٠ | ٠ | ٠ | ٠ | ٠ | • | • | • | • | • | ٠ | ٠ | ٠ | ٠ | • | ٠ | ٠ | ٠ | ٠ | ٠ | • | • | ٠ | ٠ | • | ٠ |
| •     | ٠ | ٠ | ٠ | ٠ | ٠ | ٠ | ٠ | ٠ | ٠ | ٠ | ٠ | ٠ | ٠ | ٠ | ٠ | ٠ | ٠ | ٠ | ٠ | ٠ | ٠ | ٠ | ٠ | ٠ | ٠ | ٠ | ٠ | • | ٠ |
| •     | ٠ | ٠ | ٠ | ٠ | ٠ | ٠ | ٠ | ٠ | ٠ | ٠ | ٠ | ٠ | ٠ | ٠ | ٠ | ٠ | ٠ | ٠ | ٠ | ٠ | ٠ | ٠ | ٠ | ٠ | ٠ | ٠ | ٠ | ٠ | ٠ |
| •     | • | ٠ | ٠ | ٠ | ٠ | • | ٠ | ٠ | ٠ | • | ٠ | • | ٠ | • | ٠ | ٠ | • | ٠ | ٠ | ٠ | ٠ | ٠ | ٠ | ٠ | ٠ | • | ٠ | ٠ | ٠ |
| •     | ٠ | ٠ | ٠ | ٠ | ٠ | ٠ | ٠ | ٠ | ٠ | • | ٠ | ٠ | ٠ | ٠ | ٠ | ٠ | ٠ | ٠ | ٠ | ٠ | ٠ | ٠ | ٠ | ٠ | ٠ | ٠ | ٠ | • | ٠ |
|       | • | • | ٠ | • | • | • | ٠ | ٠ | • | • | ٠ | • | ٠ | • | • | • | • | • | ٠ | • | ٠ | ٠ | • | ٠ | • | • | ٠ | • | ٠ |
|       |   |   |   |   |   |   |   |   |   |   |   |   |   |   |   |   |   |   |   |   |   |   |   |   |   |   |   |   |   |
|       |   |   |   |   |   |   |   |   |   |   |   |   |   |   |   |   |   |   |   |   |   |   |   |   |   |   |   |   |   |
|       |   |   |   |   |   |   |   |   |   |   |   |   |   |   |   |   |   |   |   |   |   |   |   |   |   |   |   |   |   |
|       |   |   |   |   |   |   |   |   |   |   |   |   |   |   |   |   |   |   |   |   |   |   |   |   |   |   |   |   |   |
|       |   |   |   |   |   |   |   |   |   |   |   |   |   |   |   |   |   |   |   |   |   |   |   |   |   |   |   |   |   |
|       |   |   |   |   |   | ٠ |   |   |   |   |   |   |   |   |   | • |   |   |   |   |   |   |   |   |   |   |   |   |   |
|       |   |   |   |   | • |   |   |   |   |   |   | ٠ |   |   |   | • |   |   |   |   |   |   |   |   |   | • |   |   |   |
| •     |   | • |   |   | • |   |   | • |   | • |   |   |   | • |   | • |   |   |   |   |   |   |   |   |   | • |   |   | • |
| •     | • | • | ٠ | ٠ | ٠ | • | ٠ | ٠ | ٠ | • |   | ٠ | ٠ | • | • | ٠ | • | • | ٠ | ٠ | ٠ | ٠ | ٠ | • |   | • | ٠ | • | • |
| •     | ٠ | • | ٠ | ٠ | • | ٠ | • | • | • | • | • | ٠ | ٠ | • | ٠ | • | ٠ | • | • | ٠ | ٠ | ٠ | ٠ | ٠ | ٠ | • | ٠ | • | ٠ |
| ٠     | ٠ | ٠ | ٠ | ٠ | ٠ | ٠ | ٠ | ٠ | ٠ | • | ٠ | ٠ | ٠ | ٠ | ٠ | ٠ | ٠ | ٠ | ٠ | ٠ | ٠ | ٠ | ٠ | ٠ | ٠ | ٠ | ٠ | ٠ | ٠ |
| •     | ٠ | ٠ | ٠ | ٠ | ٠ | ٠ | ٠ | ٠ | ٠ | ٠ | ٠ | ٠ | ٠ | ٠ | ٠ | ٠ | ٠ | ٠ | ٠ | ٠ | ٠ | ٠ | ٠ | ٠ | ٠ | ٠ | ٠ | • | ٠ |
| •     | ٠ | ٠ | ٠ | ٠ | ٠ | ٠ | ٠ | ٠ | ٠ | ٠ | ٠ | ٠ | ٠ | ٠ | ٠ | ٠ | ٠ | ٠ | ٠ | ٠ | ٠ | ٠ | ٠ | ٠ | ٠ | ٠ | ٠ | • | ٠ |
| •     | ٠ | ٠ | ٠ | ٠ | ٠ | ٠ | ٠ | ٠ | ٠ | ٠ | ٠ | ٠ | ٠ | ٠ | ٠ | ٠ | ٠ | ٠ | ٠ | ٠ | ٠ | ٠ | ٠ | ٠ | ٠ | ٠ | ٠ | • | ٠ |
|       | • | ٠ | ٠ | ٠ | • | • | • | ٠ | • | • | ٠ | • | ٠ | • | • | • | • | • | ٠ | • | ٠ | ٠ | • | • | • | • | ٠ | • |   |
|       | • | • | • | • | • | • | • | • | • | • |   | • | • | • | • | • | • | • | • | • | • | • | • | • |   | • | • |   |   |
|       |   |   |   |   |   |   |   |   |   |   |   |   |   |   |   |   |   |   |   |   |   |   |   |   |   |   |   |   |   |
|       |   |   |   |   |   |   |   |   |   |   |   |   |   |   |   |   |   |   |   |   |   |   |   |   |   |   |   |   |   |
|       |   |   |   |   |   |   |   |   |   |   |   |   |   | ٠ | ٠ | ٠ |   |   |   |   |   |   |   |   |   |   | ٠ |   |   |
|       |   |   |   |   |   |   |   |   |   |   |   |   |   |   |   |   |   |   |   |   |   |   |   |   |   |   |   |   |   |