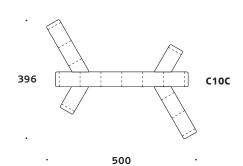

## **Standard Configuration**

300

576

329

| Notes |   |   |   |   |   |   |   |   |   |   |   |   |   |   |   |   |   |   |   |   |   |   |   |   |   |   |   |   |   |
|-------|---|---|---|---|---|---|---|---|---|---|---|---|---|---|---|---|---|---|---|---|---|---|---|---|---|---|---|---|---|
|       |   |   | ٠ | ٠ | ٠ |   | ٠ | ٠ | ٠ |   |   |   | ٠ | ٠ |   | ٠ |   | • | ٠ | ٠ | ٠ |   | ٠ |   |   | ٠ |   |   |   |
| •     | • | • | ٠ | ٠ | ٠ | ٠ | ٠ | ٠ | • | • | • | • | • | ٠ | ٠ | ٠ | ٠ | • | ٠ | ٠ | ٠ | ٠ | ٠ | • | • | ٠ | ٠ | • | ٠ |
| •     | ٠ | ٠ | ٠ | ٠ | ٠ | ٠ | ٠ | ٠ | ٠ | ٠ | ٠ | ٠ | ٠ | ٠ | ٠ | ٠ | ٠ | ٠ | ٠ | ٠ | ٠ | ٠ | ٠ | ٠ | ٠ | ٠ | ٠ | • | ٠ |
| •     | ٠ | ٠ | ٠ | ٠ | ٠ | ٠ | ٠ | ٠ | ٠ | ٠ | ٠ | ٠ | ٠ | ٠ | ٠ | ٠ | ٠ | ٠ | ٠ | ٠ | ٠ | ٠ | ٠ | ٠ | ٠ | ٠ | ٠ | ٠ | ٠ |
| •     | • | ٠ | ٠ | ٠ | ٠ | • | ٠ | ٠ | ٠ | • | ٠ | • | ٠ | • | ٠ | ٠ | • | ٠ | ٠ | ٠ | ٠ | ٠ | ٠ | ٠ | ٠ | • | ٠ | ٠ | ٠ |
| •     | ٠ | ٠ | ٠ | ٠ | ٠ | ٠ | ٠ | ٠ | ٠ | • | ٠ | ٠ | ٠ | ٠ | ٠ | ٠ | ٠ | ٠ | ٠ | ٠ | ٠ | ٠ | ٠ | ٠ | ٠ | ٠ | ٠ | • | ٠ |
|       | • | • | ٠ | • | • | • | ٠ | ٠ | • | • | ٠ | • | ٠ | • | • | • | • | • | ٠ | • | ٠ | ٠ | • | ٠ | • | • | ٠ | • | ٠ |
|       |   |   |   |   |   |   |   |   |   |   |   |   |   |   |   |   |   |   |   |   |   |   |   |   |   |   |   |   |   |
|       |   |   |   |   |   |   |   |   |   |   |   |   |   |   |   |   |   |   |   |   |   |   |   |   |   |   |   |   |   |
|       |   |   |   |   |   |   |   |   |   |   |   |   |   |   |   |   |   |   |   |   |   |   |   |   |   |   |   |   |   |
|       |   |   |   |   |   |   |   |   |   |   |   |   |   |   |   |   |   |   |   |   |   |   |   |   |   |   |   |   |   |
|       |   |   |   |   |   |   |   |   |   |   |   |   |   |   |   |   |   |   |   |   |   |   |   |   |   |   |   |   |   |
|       |   |   |   |   |   | ٠ |   |   |   |   |   |   |   |   |   | • |   |   |   |   |   |   |   |   |   |   |   |   |   |
|       |   |   |   |   | • |   |   |   |   |   |   | ٠ |   |   |   | • |   |   |   |   |   |   |   |   |   | • |   |   |   |
| •     |   | • |   |   | • |   |   | • |   | • |   |   |   | • |   | • |   |   |   |   |   |   |   |   |   | • |   |   | • |
| •     | • | • | ٠ | ٠ | ٠ | • | ٠ | ٠ | ٠ | • |   | ٠ | ٠ | • | • | ٠ | • | • | ٠ | ٠ | ٠ | ٠ | ٠ | • |   | • | ٠ | • | • |
| •     | ٠ | • | ٠ | ٠ | • | ٠ | • | • | • | • | • | ٠ | ٠ | • | ٠ | • | ٠ | • | • | ٠ | ٠ | ٠ | ٠ | ٠ | ٠ | • | ٠ | • | ٠ |
| ٠     | ٠ | ٠ | ٠ | ٠ | ٠ | ٠ | ٠ | ٠ | ٠ | • | ٠ | ٠ | ٠ | ٠ | ٠ | ٠ | ٠ | ٠ | ٠ | ٠ | ٠ | ٠ | ٠ | ٠ | ٠ | ٠ | ٠ | ٠ | ٠ |
| •     | ٠ | ٠ | ٠ | ٠ | ٠ | ٠ | ٠ | ٠ | ٠ | ٠ | ٠ | ٠ | ٠ | ٠ | ٠ | ٠ | ٠ | ٠ | ٠ | ٠ | ٠ | ٠ | ٠ | ٠ | ٠ | ٠ | ٠ | • | ٠ |
| •     | ٠ | ٠ | ٠ | ٠ | ٠ | ٠ | ٠ | ٠ | ٠ | ٠ | ٠ | ٠ | ٠ | ٠ | ٠ | ٠ | ٠ | ٠ | ٠ | ٠ | ٠ | ٠ | ٠ | ٠ | ٠ | ٠ | ٠ | • | ٠ |
| •     | ٠ | ٠ | ٠ | ٠ | ٠ | ٠ | ٠ | ٠ | ٠ | ٠ | ٠ | ٠ | ٠ | ٠ | ٠ | ٠ | ٠ | ٠ | ٠ | ٠ | ٠ | ٠ | ٠ | ٠ | ٠ | ٠ | ٠ | • | ٠ |
|       | • | ٠ | ٠ | ٠ | • | • | • | ٠ | • | • | ٠ | • | ٠ | • | • | • | • | • | ٠ | • | ٠ | ٠ | • | • | • | • | ٠ | • |   |
|       | • | • | • | • | • | • | • | • | • | • |   | • | • | • | • | • | • | • | • | • | • | • | • | • |   | • | • |   |   |
|       |   |   |   |   |   |   |   |   |   |   |   |   |   |   |   |   |   |   |   |   |   |   |   |   |   |   |   |   |   |
|       |   |   |   |   |   |   |   |   |   |   |   |   |   |   |   |   |   |   |   |   |   |   |   |   |   |   |   |   |   |
|       |   |   |   |   |   |   |   |   |   |   |   |   |   | ٠ | ٠ | ٠ |   |   |   |   |   |   |   |   |   |   | ٠ |   |   |
|       |   |   |   |   |   |   |   |   |   |   |   |   |   |   |   |   |   |   |   |   |   |   |   |   |   |   |   |   |   |