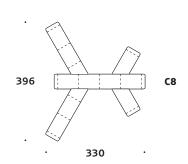

## **Standard Configuration**

300

576

329

| Notes |   |   |   |   |   |   |   |   |   |   |   |   |   |   |   |   |   |   |   |   |   |   |   |   |   |   |   |   |   |
|-------|---|---|---|---|---|---|---|---|---|---|---|---|---|---|---|---|---|---|---|---|---|---|---|---|---|---|---|---|---|
|       |   |   | ٠ | ٠ | ٠ |   | ٠ | ٠ | ٠ |   |   |   | ٠ | ٠ |   | ٠ |   | • | ٠ | ٠ | ٠ |   | ٠ |   |   | ٠ |   |   |   |
| •     | • | • | ٠ | ٠ | ٠ | ٠ | ٠ | ٠ | • | • | • | • | • | ٠ | ٠ | ٠ | ٠ | • | ٠ | ٠ | ٠ | ٠ | ٠ | • | • | ٠ | ٠ | • | ٠ |
| •     | ٠ | ٠ | ٠ | ٠ | ٠ | ٠ | ٠ | ٠ | ٠ | ٠ | ٠ | ٠ | ٠ | ٠ | ٠ | ٠ | ٠ | ٠ | ٠ | ٠ | ٠ | ٠ | ٠ | ٠ | ٠ | ٠ | ٠ | • | ٠ |
| •     | ٠ | ٠ | ٠ | ٠ | ٠ | ٠ | ٠ | ٠ | ٠ | ٠ | ٠ | ٠ | ٠ | ٠ | ٠ | ٠ | ٠ | ٠ | ٠ | ٠ | ٠ | ٠ | ٠ | ٠ | ٠ | ٠ | ٠ | ٠ | ٠ |
| •     | • | ٠ | ٠ | ٠ | ٠ | • | ٠ | ٠ | ٠ | • | ٠ | • | ٠ | • | ٠ | ٠ | • | ٠ | ٠ | ٠ | ٠ | ٠ | ٠ | ٠ | ٠ | • | ٠ | ٠ | ٠ |
| •     | ٠ | ٠ | ٠ | ٠ | ٠ | ٠ | ٠ | ٠ | ٠ | • | ٠ | ٠ | ٠ | ٠ | ٠ | ٠ | ٠ | ٠ | ٠ | ٠ | ٠ | ٠ | ٠ | ٠ | ٠ | ٠ | ٠ | • | ٠ |
|       | • | • | ٠ | • | • | • | ٠ | ٠ | • | • | ٠ | • | ٠ | • | • | • | • | • | ٠ | • | ٠ | ٠ | • | ٠ | • | • | ٠ | • | ٠ |
|       |   |   |   |   |   |   |   |   |   |   |   |   |   |   |   |   |   |   |   |   |   |   |   |   |   |   |   |   |   |
|       |   |   |   |   |   |   |   |   |   |   |   |   |   |   |   |   |   |   |   |   |   |   |   |   |   |   |   |   |   |
|       |   |   |   |   |   |   |   |   |   |   |   |   |   |   |   |   |   |   |   |   |   |   |   |   |   |   |   |   |   |
|       |   |   |   |   |   |   |   |   |   |   |   |   |   |   |   |   |   |   |   |   |   |   |   |   |   |   |   |   |   |
|       |   |   |   |   |   |   |   |   |   |   |   |   |   |   |   |   |   |   |   |   |   |   |   |   |   |   |   |   |   |
|       |   |   |   |   |   | ٠ |   |   |   |   |   |   |   |   |   | • |   |   |   |   |   |   |   |   |   |   |   |   |   |
|       |   |   |   |   | • |   |   |   |   |   |   | ٠ |   |   |   | • |   |   |   |   |   |   |   |   |   | • |   |   |   |
| •     |   | • |   |   | • |   |   | • |   | • |   |   |   | • |   | • |   |   |   |   |   |   |   |   |   | • |   |   | • |
| •     | • | • | ٠ | ٠ | ٠ | • | ٠ | ٠ | ٠ | • |   | ٠ | ٠ | • | • | ٠ | • | • | ٠ | ٠ | ٠ | ٠ | ٠ | • |   | • | ٠ | • | • |
| •     | ٠ | • | ٠ | ٠ | • | ٠ | • | • | • | • | • | ٠ | ٠ | • | ٠ | • | ٠ | • | • | ٠ | ٠ | ٠ | ٠ | ٠ | ٠ | • | ٠ | • | ٠ |
| ٠     | ٠ | ٠ | ٠ | ٠ | ٠ | ٠ | ٠ | ٠ | ٠ | • | ٠ | ٠ | ٠ | ٠ | ٠ | ٠ | ٠ | ٠ | ٠ | ٠ | ٠ | ٠ | ٠ | ٠ | ٠ | ٠ | ٠ | ٠ | ٠ |
| •     | ٠ | ٠ | ٠ | ٠ | ٠ | ٠ | ٠ | ٠ | ٠ | ٠ | ٠ | ٠ | ٠ | ٠ | ٠ | ٠ | ٠ | ٠ | ٠ | ٠ | ٠ | ٠ | ٠ | ٠ | ٠ | ٠ | ٠ | • | ٠ |
| •     | ٠ | ٠ | ٠ | ٠ | ٠ | ٠ | ٠ | ٠ | ٠ | ٠ | ٠ | ٠ | ٠ | ٠ | ٠ | ٠ | ٠ | ٠ | ٠ | ٠ | ٠ | ٠ | ٠ | ٠ | ٠ | ٠ | ٠ | • | ٠ |
| •     | ٠ | ٠ | ٠ | ٠ | ٠ | ٠ | ٠ | ٠ | ٠ | ٠ | ٠ | ٠ | ٠ | ٠ | ٠ | ٠ | ٠ | ٠ | ٠ | ٠ | ٠ | ٠ | ٠ | ٠ | ٠ | ٠ | ٠ | • | ٠ |
|       | • | ٠ | ٠ | ٠ | • | • | • | ٠ | • | • | ٠ | • | ٠ | • | • | • | • | • | ٠ | • | ٠ | ٠ | • | • | • | • | ٠ | • |   |
|       | • | • | • | • | • | • | • | • | • | • |   | • | • | • | • | • | • | • | • | • | • | • | • | • |   | • | • |   |   |
|       |   |   |   |   |   |   |   |   |   |   |   |   |   |   |   |   |   |   |   |   |   |   |   |   |   |   |   |   |   |
|       |   |   |   |   |   |   |   |   |   |   |   |   |   |   |   |   |   |   |   |   |   |   |   |   |   |   |   |   |   |
|       |   |   |   |   |   |   |   |   |   |   |   |   |   | ٠ | ٠ | ٠ |   |   |   |   |   |   |   |   |   |   | ٠ |   |   |
|       |   |   |   |   |   |   |   |   |   |   |   |   |   |   |   |   |   |   |   |   |   |   |   |   |   |   |   |   |   |