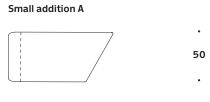

#### **Components**

50

105

Components dimensions (all components have a seating height of 42 cm)

Dimensions defined in centimeters