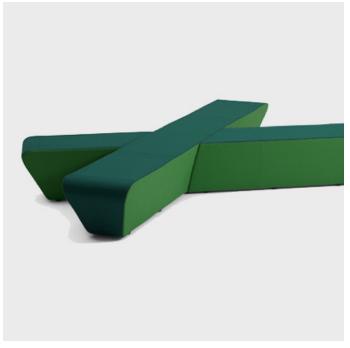

#### **Runway**

Runway allows the creation of unique and graphic units with just a few elements. Alternatively, the units can be put together in larger combinations. Seen from above, the units create graphic impressions that interact with the details of the contemporary architecture. The high level of individualism is supported by the endless possibilities for combinations in choice of fabrics, colors, and contrast stitching. The design of the angled sides merges aesthetics and function as it offers a dynamic expression and easy ergonomics when rising from the seat.