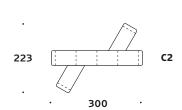

## **Standard Configuration**

300

576

329

| Notes |   |   |   |   |   |   |   |   |   |   |   |   |   |   |   |   |   |   |   |   |   |   |   |   |   |   |   |   |   |
|-------|---|---|---|---|---|---|---|---|---|---|---|---|---|---|---|---|---|---|---|---|---|---|---|---|---|---|---|---|---|
|       |   |   | ٠ | ٠ | ٠ |   | ٠ | ٠ | ٠ |   |   |   | ٠ | ٠ |   | ٠ |   | • | ٠ | ٠ | ٠ |   | ٠ |   |   | ٠ |   |   |   |
| •     | • | • | ٠ | ٠ | ٠ | ٠ | ٠ | ٠ | • | • | • | • | • | ٠ | ٠ | ٠ | ٠ | • | ٠ | ٠ | ٠ | ٠ | ٠ | • | • | ٠ | ٠ | • | ٠ |
| •     | ٠ | ٠ | ٠ | ٠ | ٠ | ٠ | ٠ | ٠ | ٠ | ٠ | ٠ | ٠ | ٠ | ٠ | ٠ | ٠ | ٠ | ٠ | ٠ | ٠ | ٠ | ٠ | ٠ | ٠ | ٠ | ٠ | ٠ | • | ٠ |
| •     | ٠ | ٠ | ٠ | ٠ | ٠ | ٠ | ٠ | ٠ | ٠ | ٠ | ٠ | ٠ | ٠ | ٠ | ٠ | ٠ | ٠ | ٠ | ٠ | ٠ | ٠ | ٠ | ٠ | ٠ | ٠ | ٠ | ٠ | ٠ | ٠ |
| •     | • | ٠ | ٠ | ٠ | ٠ | • | ٠ | ٠ | ٠ | • | ٠ | • | ٠ | • | ٠ | ٠ | • | ٠ | ٠ | ٠ | ٠ | ٠ | ٠ | ٠ | ٠ | • | ٠ | ٠ | ٠ |
| •     | ٠ | ٠ | ٠ | ٠ | ٠ | ٠ | ٠ | ٠ | ٠ | • | ٠ | ٠ | ٠ | ٠ | ٠ | ٠ | ٠ | ٠ | ٠ | ٠ | ٠ | ٠ | ٠ | ٠ | ٠ | ٠ | ٠ | • | ٠ |
|       | • | • | ٠ | • | • | • | ٠ | ٠ | • | • | ٠ | • | ٠ | • | • | • | • | • | ٠ | • | ٠ | ٠ | • | ٠ | • | • | ٠ | • | ٠ |
|       |   |   |   |   |   |   |   |   |   |   |   |   |   |   |   |   |   |   |   |   |   |   |   |   |   |   |   |   |   |
|       |   |   |   |   |   |   |   |   |   |   |   |   |   |   |   |   |   |   |   |   |   |   |   |   |   |   |   |   |   |
|       |   |   |   |   |   |   |   |   |   |   |   |   |   |   |   |   |   |   |   |   |   |   |   |   |   |   |   |   |   |
|       |   |   |   |   |   |   |   |   |   |   |   |   |   |   |   |   |   |   |   |   |   |   |   |   |   |   |   |   |   |
|       |   |   |   |   |   |   |   |   |   |   |   |   |   |   |   |   |   |   |   |   |   |   |   |   |   |   |   |   |   |
|       |   |   |   |   |   | ٠ |   |   |   |   |   |   |   |   |   | • |   |   |   |   |   |   |   |   |   |   |   |   |   |
|       |   |   |   |   | • |   |   |   |   |   |   | ٠ |   |   |   | • |   |   |   |   |   |   |   |   |   | • |   |   |   |
| •     |   | • |   |   | • |   |   | • |   | • |   |   |   | • |   | • |   |   |   |   |   |   |   |   |   | • |   |   | • |
| •     | • | • | ٠ | ٠ | ٠ | • | ٠ | ٠ | ٠ | • |   | ٠ | ٠ | • | • | ٠ | • | • | ٠ | ٠ | ٠ | ٠ | ٠ | • |   | • | ٠ | • | • |
| •     | ٠ | • | ٠ | ٠ | • | ٠ | • | • | • | • | • | ٠ | ٠ | • | ٠ | • | ٠ | • | • | ٠ | ٠ | ٠ | ٠ | ٠ | ٠ | • | ٠ | • | ٠ |
| ٠     | ٠ | ٠ | ٠ | ٠ | ٠ | ٠ | ٠ | ٠ | ٠ | • | ٠ | ٠ | ٠ | ٠ | ٠ | ٠ | ٠ | ٠ | ٠ | ٠ | ٠ | ٠ | ٠ | ٠ | ٠ | ٠ | ٠ | ٠ | ٠ |
| •     | ٠ | ٠ | ٠ | ٠ | ٠ | ٠ | ٠ | ٠ | ٠ | ٠ | ٠ | ٠ | ٠ | ٠ | ٠ | ٠ | ٠ | ٠ | ٠ | ٠ | ٠ | ٠ | ٠ | ٠ | ٠ | ٠ | ٠ | • | ٠ |
| •     | ٠ | ٠ | ٠ | ٠ | ٠ | ٠ | ٠ | ٠ | ٠ | ٠ | ٠ | ٠ | ٠ | ٠ | ٠ | ٠ | ٠ | ٠ | ٠ | ٠ | ٠ | ٠ | ٠ | ٠ | ٠ | ٠ | ٠ | • | ٠ |
| •     | ٠ | ٠ | ٠ | ٠ | ٠ | ٠ | ٠ | ٠ | ٠ | ٠ | ٠ | ٠ | ٠ | ٠ | ٠ | ٠ | ٠ | ٠ | ٠ | ٠ | ٠ | ٠ | ٠ | ٠ | ٠ | ٠ | ٠ | • | ٠ |
|       | • | ٠ | ٠ | ٠ | • | • | • | ٠ | • | • | ٠ | • | ٠ | • | • | • | • | • | ٠ | • | ٠ | ٠ | • | • | • | • | ٠ | • |   |
|       | • | • | • | • | • | • | • | • | • | • |   | • | • | • | • | • | • | • | • | • | • | • | • | • |   | • | • |   |   |
|       |   |   |   |   |   |   |   |   |   |   |   |   |   |   |   |   |   |   |   |   |   |   |   |   |   |   |   |   |   |
|       |   |   |   |   |   |   |   |   |   |   |   |   |   |   |   |   |   |   |   |   |   |   |   |   |   |   |   |   |   |
|       |   |   |   |   |   |   |   |   |   |   |   |   |   | ٠ | ٠ | ٠ |   |   |   |   |   |   |   |   |   |   | ٠ |   |   |
|       |   |   |   |   |   |   |   |   |   |   |   |   |   |   |   |   |   |   |   |   |   |   |   |   |   |   |   |   |   |