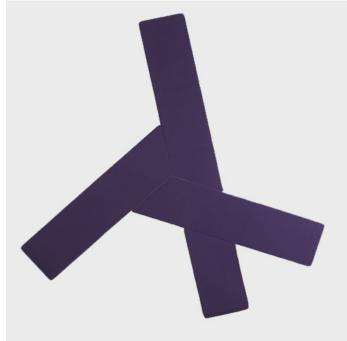

#### **Runway**

Runway allows the creation of unique and graphic units with just a few elements. Alternatively, the units can be put together in larger combinations. Seen from above, the units create graphic impressions that interact with the details of the contemporary architecture. The high level of individualism is supported by the endless possibilities for combinations in choice of fabrics, colors, and contrast stitching. The design of the angled sides merges aesthetics and function as it offers a dynamic expression and easy ergonomics when rising from the seat.