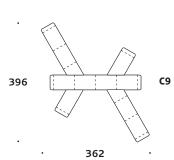

## **Standard Configuration**

300

576

329

| Notes |   |   |   |   |   |   |   |   |   |   |   |   |   |   |   |   |   |   |   |   |   |   |   |   |   |   |   |   |   |
|-------|---|---|---|---|---|---|---|---|---|---|---|---|---|---|---|---|---|---|---|---|---|---|---|---|---|---|---|---|---|
|       |   |   | ٠ | ٠ | ٠ |   | ٠ | ٠ | ٠ |   |   |   | ٠ | ٠ |   | ٠ |   | • | ٠ | ٠ | ٠ |   | ٠ |   |   | ٠ |   |   |   |
| •     | • | • | ٠ | ٠ | ٠ | ٠ | ٠ | ٠ | • | • | • | • | • | ٠ | ٠ | ٠ | ٠ | • | ٠ | ٠ | ٠ | ٠ | ٠ | • | • | ٠ | ٠ | • | ٠ |
| •     | ٠ | ٠ | ٠ | ٠ | ٠ | ٠ | ٠ | ٠ | ٠ | ٠ | ٠ | ٠ | ٠ | ٠ | ٠ | ٠ | ٠ | ٠ | ٠ | ٠ | ٠ | ٠ | ٠ | ٠ | ٠ | ٠ | ٠ | • | ٠ |
| •     | ٠ | ٠ | ٠ | ٠ | ٠ | ٠ | ٠ | ٠ | ٠ | ٠ | ٠ | ٠ | ٠ | ٠ | ٠ | ٠ | ٠ | ٠ | ٠ | ٠ | ٠ | ٠ | ٠ | ٠ | ٠ | ٠ | ٠ | ٠ | ٠ |
| •     | • | ٠ | ٠ | ٠ | ٠ | • | ٠ | ٠ | ٠ | • | ٠ | • | ٠ | • | ٠ | ٠ | • | ٠ | ٠ | ٠ | ٠ | ٠ | ٠ | ٠ | ٠ | • | ٠ | ٠ | ٠ |
| •     | ٠ | ٠ | ٠ | ٠ | ٠ | ٠ | ٠ | ٠ | ٠ | • | ٠ | ٠ | ٠ | ٠ | ٠ | ٠ | ٠ | ٠ | ٠ | ٠ | ٠ | ٠ | ٠ | ٠ | ٠ | ٠ | ٠ | • | ٠ |
|       | • | • | ٠ | • | • | • | ٠ | ٠ | • | • | ٠ | • | ٠ | • | • | • | • | • | ٠ | • | ٠ | ٠ | • | ٠ | • | • | ٠ | • | ٠ |
|       |   |   |   |   |   |   |   |   |   |   |   |   |   |   |   |   |   |   |   |   |   |   |   |   |   |   |   |   |   |
|       |   |   |   |   |   |   |   |   |   |   |   |   |   |   |   |   |   |   |   |   |   |   |   |   |   |   |   |   |   |
|       |   |   |   |   |   |   |   |   |   |   |   |   |   |   |   |   |   |   |   |   |   |   |   |   |   |   |   |   |   |
|       |   |   |   |   |   |   |   |   |   |   |   |   |   |   |   |   |   |   |   |   |   |   |   |   |   |   |   |   |   |
|       |   |   |   |   |   |   |   |   |   |   |   |   |   |   |   |   |   |   |   |   |   |   |   |   |   |   |   |   |   |
|       |   |   |   |   |   | ٠ |   |   |   |   |   |   |   |   |   | • |   |   |   |   |   |   |   |   |   |   |   |   |   |
|       |   |   |   |   | • |   |   |   |   |   |   | ٠ |   |   |   | • |   |   |   |   |   |   |   |   |   | • |   |   |   |
| •     |   | • |   |   | • |   |   | • |   | • |   |   |   | • |   | • |   |   |   |   |   |   |   |   |   | • |   |   | • |
| •     | • | • | ٠ | ٠ | ٠ | • | ٠ | ٠ | ٠ | • |   | ٠ | ٠ | • | • | ٠ | • | • | ٠ | ٠ | ٠ | ٠ | ٠ | • |   | • | ٠ | • | • |
| •     | ٠ | • | ٠ | ٠ | • | ٠ | • | • | • | • | • | ٠ | ٠ | • | ٠ | • | ٠ | • | • | ٠ | ٠ | ٠ | ٠ | ٠ | ٠ | • | ٠ | • | ٠ |
| ٠     | ٠ | ٠ | ٠ | ٠ | ٠ | ٠ | ٠ | ٠ | ٠ | • | ٠ | ٠ | ٠ | ٠ | ٠ | ٠ | ٠ | ٠ | ٠ | ٠ | ٠ | ٠ | ٠ | ٠ | ٠ | ٠ | ٠ | ٠ | ٠ |
| •     | ٠ | ٠ | ٠ | ٠ | ٠ | ٠ | ٠ | ٠ | ٠ | ٠ | ٠ | ٠ | ٠ | ٠ | ٠ | ٠ | ٠ | ٠ | ٠ | ٠ | ٠ | ٠ | ٠ | ٠ | ٠ | ٠ | ٠ | • | ٠ |
| •     | ٠ | ٠ | ٠ | ٠ | ٠ | ٠ | ٠ | ٠ | ٠ | ٠ | ٠ | ٠ | ٠ | ٠ | ٠ | ٠ | ٠ | ٠ | ٠ | ٠ | ٠ | ٠ | ٠ | ٠ | ٠ | ٠ | ٠ | • | ٠ |
| •     | ٠ | ٠ | ٠ | ٠ | ٠ | ٠ | ٠ | ٠ | ٠ | ٠ | ٠ | ٠ | ٠ | ٠ | ٠ | ٠ | ٠ | ٠ | ٠ | ٠ | ٠ | ٠ | ٠ | ٠ | ٠ | ٠ | ٠ | • | ٠ |
|       | • | ٠ | ٠ | ٠ | • | • | • | ٠ | • | • | ٠ | • | ٠ | • | • | • | • | • | ٠ | • | ٠ | ٠ | • | • | • | • | ٠ | • |   |
|       | • | • | • | • | • | • | • | • | • | • |   | • | • | • | • | • | • | • | • | • | • | • | • | • |   | • | • |   |   |
|       |   |   |   |   |   |   |   |   |   |   |   |   |   |   |   |   |   |   |   |   |   |   |   |   |   |   |   |   |   |
|       |   |   |   |   |   |   |   |   |   |   |   |   |   |   |   |   |   |   |   |   |   |   |   |   |   |   |   |   |   |
|       |   |   |   |   |   |   |   |   |   |   |   |   |   | ٠ | ٠ | ٠ |   |   |   |   |   |   |   |   |   |   | ٠ |   |   |
|       |   |   |   |   |   |   |   |   |   |   |   |   |   |   |   |   |   |   |   |   |   |   |   |   |   |   |   |   |   |