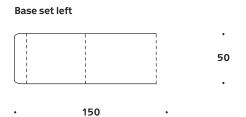

#### **Components**

50

105

Components dimensions (all components have a seating height of 42 cm)

Dimensions defined in centimeters

## **Standard Configuration**

300

576

329

| Notes |   |   |   |   |   |   |   |   |   |   |   |   |   |   |   |   |   |   |   |   |   |   |   |   |   |   |   |   |   |
|-------|---|---|---|---|---|---|---|---|---|---|---|---|---|---|---|---|---|---|---|---|---|---|---|---|---|---|---|---|---|
|       |   |   | ٠ | ٠ | ٠ |   | ٠ | ٠ | ٠ |   |   |   | ٠ | ٠ |   | ٠ |   | • | ٠ | ٠ | ٠ |   | ٠ |   |   | ٠ |   |   |   |
| •     | • | • | ٠ | ٠ | ٠ | ٠ | ٠ | ٠ | • | • | • | • | • | ٠ | ٠ | ٠ | ٠ | • | ٠ | ٠ | ٠ | ٠ | ٠ | • | • | ٠ | ٠ | • | ٠ |
| •     | ٠ | ٠ | ٠ | ٠ | ٠ | ٠ | ٠ | ٠ | ٠ | ٠ | ٠ | ٠ | ٠ | ٠ | ٠ | ٠ | ٠ | ٠ | ٠ | ٠ | ٠ | ٠ | ٠ | ٠ | ٠ | ٠ | ٠ | • | ٠ |
| •     | ٠ | ٠ | ٠ | ٠ | ٠ | ٠ | ٠ | ٠ | ٠ | ٠ | ٠ | ٠ | ٠ | ٠ | ٠ | ٠ | ٠ | ٠ | ٠ | ٠ | ٠ | ٠ | ٠ | ٠ | ٠ | ٠ | ٠ | ٠ | ٠ |
| •     | • | ٠ | ٠ | ٠ | ٠ | • | ٠ | ٠ | ٠ | • | ٠ | • | ٠ | • | ٠ | ٠ | • | ٠ | ٠ | ٠ | ٠ | ٠ | ٠ | ٠ | ٠ | • | ٠ | ٠ | ٠ |
| •     | ٠ | ٠ | ٠ | ٠ | ٠ | ٠ | ٠ | ٠ | ٠ | • | ٠ | ٠ | ٠ | ٠ | ٠ | ٠ | ٠ | ٠ | ٠ | ٠ | ٠ | ٠ | ٠ | ٠ | ٠ | ٠ | ٠ | • | ٠ |
|       | • | • | ٠ | • | • | • | ٠ | ٠ | • | • | ٠ | • | ٠ | • | • | • | • | • | ٠ | • | ٠ | ٠ | • | ٠ | • | • | ٠ | • | ٠ |
|       |   |   |   |   |   |   |   |   |   |   |   |   |   |   |   |   |   |   |   |   |   |   |   |   |   |   |   |   |   |
|       |   |   |   |   |   |   |   |   |   |   |   |   |   |   |   |   |   |   |   |   |   |   |   |   |   |   |   |   |   |
|       |   |   |   |   |   |   |   |   |   |   |   |   |   |   |   |   |   |   |   |   |   |   |   |   |   |   |   |   |   |
|       |   |   |   |   |   |   |   |   |   |   |   |   |   |   |   |   |   |   |   |   |   |   |   |   |   |   |   |   |   |
|       |   |   |   |   |   |   |   |   |   |   |   |   |   |   |   |   |   |   |   |   |   |   |   |   |   |   |   |   |   |
|       |   |   |   |   |   | ٠ |   |   |   |   |   |   |   |   |   | • |   |   |   |   |   |   |   |   |   |   |   |   |   |
|       |   |   |   |   | • |   |   |   |   |   |   | ٠ |   |   |   | • |   |   |   |   |   |   |   |   |   | • |   |   |   |
| •     |   | • |   |   | • |   |   | • |   | • |   |   |   | • |   | • |   |   |   |   |   |   |   |   |   | • |   |   | • |
| •     | • | • | ٠ | ٠ | ٠ | • | ٠ | ٠ | ٠ | • |   | ٠ | ٠ | • | • | ٠ | • | • | ٠ | ٠ | ٠ | ٠ | ٠ | • |   | • | ٠ | • | • |
| •     | ٠ | • | ٠ | ٠ | • | ٠ | • | • | • | • | • | ٠ | ٠ | • | ٠ | • | ٠ | • | • | ٠ | ٠ | ٠ | ٠ | ٠ | ٠ | • | ٠ | • | ٠ |
| ٠     | ٠ | ٠ | ٠ | ٠ | ٠ | ٠ | ٠ | ٠ | ٠ | • | ٠ | ٠ | ٠ | ٠ | ٠ | ٠ | ٠ | ٠ | ٠ | ٠ | ٠ | ٠ | ٠ | ٠ | ٠ | ٠ | ٠ | ٠ | ٠ |
| •     | ٠ | ٠ | ٠ | ٠ | ٠ | ٠ | ٠ | ٠ | ٠ | ٠ | ٠ | ٠ | ٠ | ٠ | ٠ | ٠ | ٠ | ٠ | ٠ | ٠ | ٠ | ٠ | ٠ | ٠ | ٠ | ٠ | ٠ | • | ٠ |
| •     | ٠ | ٠ | ٠ | ٠ | ٠ | ٠ | ٠ | ٠ | ٠ | ٠ | ٠ | ٠ | ٠ | ٠ | ٠ | ٠ | ٠ | ٠ | ٠ | ٠ | ٠ | ٠ | ٠ | ٠ | ٠ | ٠ | ٠ | • | ٠ |
| •     | ٠ | ٠ | ٠ | ٠ | ٠ | ٠ | ٠ | ٠ | ٠ | ٠ | ٠ | ٠ | ٠ | ٠ | ٠ | ٠ | ٠ | ٠ | ٠ | ٠ | ٠ | ٠ | ٠ | ٠ | ٠ | ٠ | ٠ | • | ٠ |
|       | • | ٠ | ٠ | ٠ | • | • | • | ٠ | • | • | ٠ | • | ٠ | • | • | • | • | • | ٠ | • | ٠ | ٠ | • | • | • | • | ٠ | • |   |
|       | • | • | • | • | • | • | • | • | • | • |   | • | • | • | • | • | • | • | • | • | • | • | • | • |   | • | • |   |   |
|       |   |   |   |   |   |   |   |   |   |   |   |   |   |   |   |   |   |   |   |   |   |   |   |   |   |   |   |   |   |
|       |   |   |   |   |   |   |   |   |   |   |   |   |   |   |   |   |   |   |   |   |   |   |   |   |   |   |   |   |   |
|       |   |   |   |   |   |   |   |   |   |   |   |   |   | ٠ | ٠ | ٠ |   |   |   |   |   |   |   |   |   |   | ٠ |   |   |
|       |   |   |   |   |   |   |   |   |   |   |   |   |   |   |   |   |   |   |   |   |   |   |   |   |   |   |   |   |   |