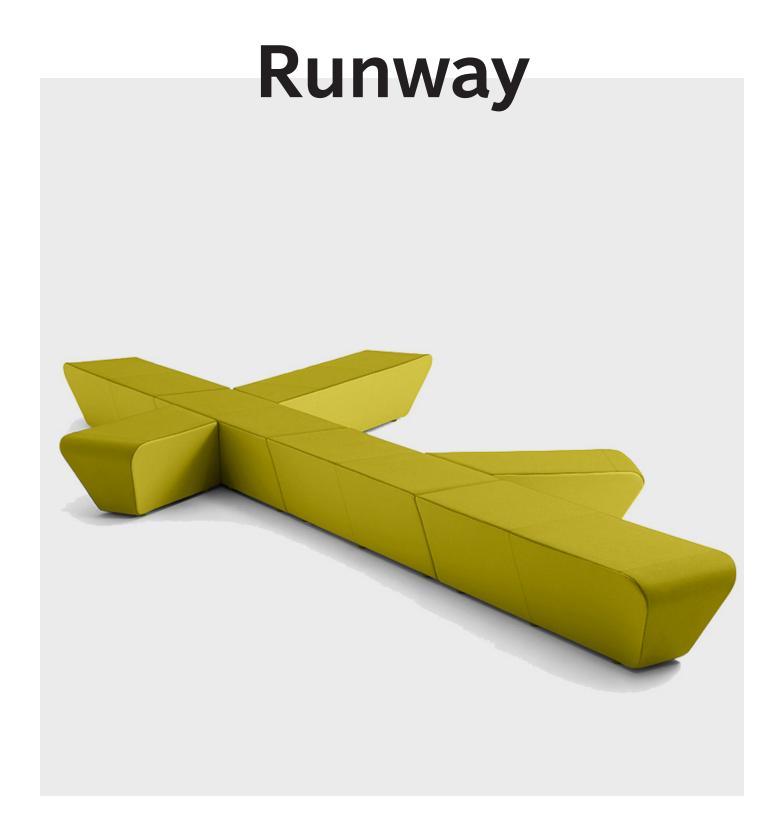

#### **Runway**

Runway allows the creation of unique and graphic units with just a few elements. Alternatively, the units can be put together in larger combinations. Seen from above, the units create graphic impressions that interact with the details of the contemporary architecture. The high level of individualism is supported by the endless possibilities for combinations in choice of fabrics, colors, and contrast stitching. The design of the angled sides merges aesthetics and function as it offers a dynamic expression and easy ergonomics when rising from the seat.