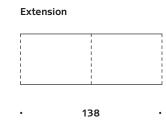

#### **Components**

50

105

Components dimensions (all components have a seating height of 42 cm)

Dimensions defined in centimeters