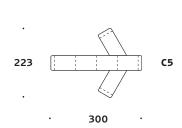

## **Standard Configuration**

300

576

329

| Notes |   |   |   |   |   |   |   |   |   |   |   |   |   |   |   |   |   |   |   |   |   |   |   |   |   |   |   |   |   |
|-------|---|---|---|---|---|---|---|---|---|---|---|---|---|---|---|---|---|---|---|---|---|---|---|---|---|---|---|---|---|
|       |   |   | ٠ | ٠ | ٠ |   | ٠ | ٠ | ٠ |   |   |   | ٠ | ٠ |   | ٠ |   | • | ٠ | ٠ | ٠ |   | ٠ |   |   | ٠ |   |   |   |
| •     | • | • | ٠ | ٠ | ٠ | ٠ | ٠ | ٠ | • | • | • | • | • | ٠ | ٠ | ٠ | ٠ | • | ٠ | ٠ | ٠ | ٠ | ٠ | • | • | ٠ | ٠ | • | ٠ |
| •     | ٠ | ٠ | ٠ | ٠ | ٠ | ٠ | ٠ | ٠ | ٠ | ٠ | ٠ | ٠ | ٠ | ٠ | ٠ | ٠ | ٠ | ٠ | ٠ | ٠ | ٠ | ٠ | ٠ | ٠ | ٠ | ٠ | ٠ | • | ٠ |
| •     | ٠ | ٠ | ٠ | ٠ | ٠ | ٠ | ٠ | ٠ | ٠ | ٠ | ٠ | ٠ | ٠ | ٠ | ٠ | ٠ | ٠ | ٠ | ٠ | ٠ | ٠ | ٠ | ٠ | ٠ | ٠ | ٠ | ٠ | ٠ | ٠ |
| •     | • | ٠ | ٠ | ٠ | ٠ | • | ٠ | ٠ | ٠ | • | ٠ | • | ٠ | • | ٠ | ٠ | • | ٠ | ٠ | ٠ | ٠ | ٠ | ٠ | ٠ | ٠ | • | ٠ | ٠ | ٠ |
| •     | ٠ | ٠ | ٠ | ٠ | ٠ | ٠ | ٠ | ٠ | ٠ | • | ٠ | ٠ | ٠ | ٠ | ٠ | ٠ | ٠ | ٠ | ٠ | ٠ | ٠ | ٠ | ٠ | ٠ | ٠ | ٠ | ٠ | • | ٠ |
|       | • | • | ٠ | • | • | • | ٠ | ٠ | • | • | ٠ | • | ٠ | • | • | • | • | • | ٠ | • | ٠ | ٠ | • | ٠ | • | • | ٠ | • | ٠ |
|       |   |   |   |   |   |   |   |   |   |   |   |   |   |   |   |   |   |   |   |   |   |   |   |   |   |   |   |   |   |
|       |   |   |   |   |   |   |   |   |   |   |   |   |   |   |   |   |   |   |   |   |   |   |   |   |   |   |   |   |   |
|       |   |   |   |   |   |   |   |   |   |   |   |   |   |   |   |   |   |   |   |   |   |   |   |   |   |   |   |   |   |
|       |   |   |   |   |   |   |   |   |   |   |   |   |   |   |   |   |   |   |   |   |   |   |   |   |   |   |   |   |   |
|       |   |   |   |   |   |   |   |   |   |   |   |   |   |   |   |   |   |   |   |   |   |   |   |   |   |   |   |   |   |
|       |   |   |   |   |   | ٠ |   |   |   |   |   |   |   |   |   | • |   |   |   |   |   |   |   |   |   |   |   |   |   |
|       |   |   |   |   | • |   |   |   |   |   |   | ٠ |   |   |   | • |   |   |   |   |   |   |   |   |   | • |   |   |   |
| •     |   | • |   |   | • |   |   | • |   | • |   |   |   | • |   | • |   |   |   |   |   |   |   |   |   | • |   |   | • |
| •     | • | • | ٠ | ٠ | ٠ | • | ٠ | ٠ | ٠ | • |   | ٠ | ٠ | • | • | ٠ | • | • | ٠ | ٠ | ٠ | ٠ | ٠ | • |   | • | ٠ | • | • |
| •     | ٠ | • | ٠ | ٠ | • | ٠ | • | • | • | • | • | ٠ | ٠ | • | ٠ | • | ٠ | • | • | ٠ | ٠ | ٠ | ٠ | ٠ | ٠ | • | ٠ | • | ٠ |
| ٠     | ٠ | ٠ | ٠ | ٠ | ٠ | ٠ | ٠ | ٠ | ٠ | • | ٠ | ٠ | ٠ | ٠ | ٠ | ٠ | ٠ | ٠ | ٠ | ٠ | ٠ | ٠ | ٠ | ٠ | ٠ | ٠ | ٠ | ٠ | ٠ |
| •     | ٠ | ٠ | ٠ | ٠ | ٠ | ٠ | ٠ | ٠ | ٠ | ٠ | ٠ | ٠ | ٠ | ٠ | ٠ | ٠ | ٠ | ٠ | ٠ | ٠ | ٠ | ٠ | ٠ | ٠ | ٠ | ٠ | ٠ | • | ٠ |
| •     | ٠ | ٠ | ٠ | ٠ | ٠ | ٠ | ٠ | ٠ | ٠ | ٠ | ٠ | ٠ | ٠ | ٠ | ٠ | ٠ | ٠ | ٠ | ٠ | ٠ | ٠ | ٠ | ٠ | ٠ | ٠ | ٠ | ٠ | • | ٠ |
| •     | ٠ | ٠ | ٠ | ٠ | ٠ | ٠ | ٠ | ٠ | ٠ | ٠ | ٠ | ٠ | ٠ | ٠ | ٠ | ٠ | ٠ | ٠ | ٠ | ٠ | ٠ | ٠ | ٠ | ٠ | ٠ | ٠ | ٠ | • | ٠ |
|       | • | ٠ | ٠ | ٠ | • | • | • | ٠ | • | • | ٠ | • | ٠ | • | • | • | • | • | ٠ | • | ٠ | ٠ | • | • | • | • | ٠ | • |   |
|       | • | • | • | • | • | • | • | • | • | • |   | • | • | • | • | • | • | • | • | • | • | • | • | • |   | • | • |   |   |
|       |   |   |   |   |   |   |   |   |   |   |   |   |   |   |   |   |   |   |   |   |   |   |   |   |   |   |   |   |   |
|       |   |   |   |   |   |   |   |   |   |   |   |   |   |   |   |   |   |   |   |   |   |   |   |   |   |   |   |   |   |
|       |   |   |   |   |   |   |   |   |   |   |   |   |   | ٠ | ٠ | ٠ |   |   |   |   |   |   |   |   |   |   | ٠ |   |   |
|       |   |   |   |   |   |   |   |   |   |   |   |   |   |   |   |   |   |   |   |   |   |   |   |   |   |   |   |   |   |