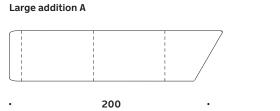

#### **Components**

50

105

Components dimensions (all components have a seating height of 42 cm)

Dimensions defined in centimeters