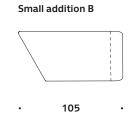

#### **Components**

50

105

Components dimensions (all components have a seating height of 42 cm)

Dimensions defined in centimeters