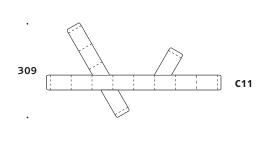

## **Standard Configuration**

300

576

329

| Notes |   |   |   |   |   |   |   |   |   |   |   |   |   |   |   |   |   |   |   |   |   |   |   |   |   |   |   |   |   |
|-------|---|---|---|---|---|---|---|---|---|---|---|---|---|---|---|---|---|---|---|---|---|---|---|---|---|---|---|---|---|
|       |   |   | ٠ | ٠ | ٠ |   | ٠ | ٠ | ٠ |   |   |   | ٠ | ٠ |   | ٠ |   | • | ٠ | ٠ | ٠ |   | ٠ |   |   | ٠ |   |   |   |
| •     | • | • | ٠ | ٠ | ٠ | ٠ | ٠ | ٠ | • | • | • | • | • | ٠ | ٠ | ٠ | ٠ | • | ٠ | ٠ | ٠ | ٠ | ٠ | • | • | ٠ | ٠ | • | ٠ |
| •     | ٠ | ٠ | ٠ | ٠ | ٠ | ٠ | ٠ | ٠ | ٠ | ٠ | ٠ | ٠ | ٠ | ٠ | ٠ | ٠ | ٠ | ٠ | ٠ | ٠ | ٠ | ٠ | ٠ | ٠ | ٠ | ٠ | ٠ | • | ٠ |
| •     | ٠ | ٠ | ٠ | ٠ | ٠ | ٠ | ٠ | ٠ | ٠ | ٠ | ٠ | ٠ | ٠ | ٠ | ٠ | ٠ | ٠ | ٠ | ٠ | ٠ | ٠ | ٠ | ٠ | ٠ | ٠ | ٠ | ٠ | ٠ | ٠ |
| •     | • | ٠ | ٠ | ٠ | ٠ | • | ٠ | ٠ | ٠ | • | ٠ | • | ٠ | • | ٠ | ٠ | • | ٠ | ٠ | ٠ | ٠ | ٠ | ٠ | ٠ | ٠ | • | ٠ | ٠ | ٠ |
| •     | ٠ | ٠ | ٠ | ٠ | ٠ | ٠ | ٠ | ٠ | ٠ | • | ٠ | ٠ | ٠ | ٠ | ٠ | ٠ | ٠ | ٠ | ٠ | ٠ | ٠ | ٠ | ٠ | ٠ | ٠ | ٠ | ٠ | • | ٠ |
|       | • | • | ٠ | • | • | • | ٠ | ٠ | • | • | ٠ | • | ٠ | • | • | • | • | • | ٠ | • | ٠ | ٠ | • | ٠ | • | • | ٠ | • | ٠ |
|       |   |   |   |   |   |   |   |   |   |   |   |   |   |   |   |   |   |   |   |   |   |   |   |   |   |   |   |   |   |
|       |   |   |   |   |   |   |   |   |   |   |   |   |   |   |   |   |   |   |   |   |   |   |   |   |   |   |   |   |   |
|       |   |   |   |   |   |   |   |   |   |   |   |   |   |   |   |   |   |   |   |   |   |   |   |   |   |   |   |   |   |
|       |   |   |   |   |   |   |   |   |   |   |   |   |   |   |   |   |   |   |   |   |   |   |   |   |   |   |   |   |   |
|       |   |   |   |   |   |   |   |   |   |   |   |   |   |   |   |   |   |   |   |   |   |   |   |   |   |   |   |   |   |
|       |   |   |   |   |   | ٠ |   |   |   |   |   |   |   |   |   | • |   |   |   |   |   |   |   |   |   |   |   |   |   |
|       |   |   |   |   | • |   |   |   |   |   |   | ٠ |   |   |   | • |   |   |   |   |   |   |   |   |   | • |   |   |   |
| •     |   | • |   |   | • |   |   | • |   | • |   |   |   | • |   | • |   |   |   |   |   |   |   |   |   | • |   |   | • |
| •     | • | • | ٠ | ٠ | ٠ | • | ٠ | ٠ | ٠ | • |   | ٠ | ٠ | • | • | ٠ | • | • | ٠ | ٠ | ٠ | ٠ | ٠ | • |   | • | ٠ | • | • |
| •     | ٠ | • | ٠ | ٠ | • | ٠ | • | • | • | • | • | ٠ | ٠ | • | ٠ | • | ٠ | • | • | ٠ | ٠ | ٠ | ٠ | ٠ | ٠ | • | ٠ | • | ٠ |
| ٠     | ٠ | ٠ | ٠ | ٠ | ٠ | ٠ | ٠ | ٠ | ٠ | • | ٠ | ٠ | ٠ | ٠ | ٠ | ٠ | ٠ | ٠ | ٠ | ٠ | ٠ | ٠ | ٠ | ٠ | ٠ | ٠ | ٠ | ٠ | ٠ |
| •     | ٠ | ٠ | ٠ | ٠ | ٠ | ٠ | ٠ | ٠ | ٠ | ٠ | ٠ | ٠ | ٠ | ٠ | ٠ | ٠ | ٠ | ٠ | ٠ | ٠ | ٠ | ٠ | ٠ | ٠ | ٠ | ٠ | ٠ | • | ٠ |
| •     | ٠ | ٠ | ٠ | ٠ | ٠ | ٠ | ٠ | ٠ | ٠ | ٠ | ٠ | ٠ | ٠ | ٠ | ٠ | ٠ | ٠ | ٠ | ٠ | ٠ | ٠ | ٠ | ٠ | ٠ | ٠ | ٠ | ٠ | • | ٠ |
| •     | ٠ | ٠ | ٠ | ٠ | ٠ | ٠ | ٠ | ٠ | ٠ | ٠ | ٠ | ٠ | ٠ | ٠ | ٠ | ٠ | ٠ | ٠ | ٠ | ٠ | ٠ | ٠ | ٠ | ٠ | ٠ | ٠ | ٠ | • | ٠ |
|       | • | ٠ | ٠ | ٠ | • | • | • | ٠ | • | • | ٠ | • | ٠ | • | • | • | • | • | ٠ | • | ٠ | ٠ | • | • | • | • | ٠ | • |   |
|       | • | • | • | • | • | • | • | • | • | • |   | • | • | • | • | • | • | • | • | • | • | • | • | • |   | • | • |   |   |
|       |   |   |   |   |   |   |   |   |   |   |   |   |   |   |   |   |   |   |   |   |   |   |   |   |   |   |   |   |   |
|       |   |   |   |   |   |   |   |   |   |   |   |   |   |   |   |   |   |   |   |   |   |   |   |   |   |   |   |   |   |
|       |   |   |   |   |   |   |   |   |   |   |   |   |   | ٠ | ٠ | ٠ |   |   |   |   |   |   |   |   |   |   | ٠ |   |   |
|       |   |   |   |   |   |   |   |   |   |   |   |   |   |   |   |   |   |   |   |   |   |   |   |   |   |   |   |   |   |