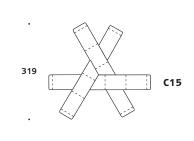

## **Standard Configuration**

300

576

329

| Notes |   |   |   |   |   |   |   |   |   |   |   |   |   |   |   |   |   |   |   |   |   |   |   |   |   |   |   |   |   |
|-------|---|---|---|---|---|---|---|---|---|---|---|---|---|---|---|---|---|---|---|---|---|---|---|---|---|---|---|---|---|
|       |   |   | ٠ | ٠ | ٠ |   | ٠ | ٠ | ٠ |   |   |   | ٠ | ٠ |   | ٠ |   | • | ٠ | ٠ | ٠ |   | ٠ |   |   | ٠ |   |   |   |
| •     | • | • | ٠ | ٠ | ٠ | ٠ | ٠ | ٠ | • | • | • | • | • | ٠ | ٠ | ٠ | ٠ | • | ٠ | ٠ | ٠ | ٠ | ٠ | • | • | ٠ | ٠ | • | ٠ |
| •     | ٠ | ٠ | ٠ | ٠ | ٠ | ٠ | ٠ | ٠ | ٠ | ٠ | ٠ | ٠ | ٠ | ٠ | ٠ | ٠ | ٠ | ٠ | ٠ | ٠ | ٠ | ٠ | ٠ | ٠ | ٠ | ٠ | ٠ | • | ٠ |
| •     | ٠ | ٠ | ٠ | ٠ | ٠ | ٠ | ٠ | ٠ | ٠ | ٠ | ٠ | ٠ | ٠ | ٠ | ٠ | ٠ | ٠ | ٠ | ٠ | ٠ | ٠ | ٠ | ٠ | ٠ | ٠ | ٠ | ٠ | ٠ | ٠ |
| •     | • | ٠ | ٠ | ٠ | ٠ | • | ٠ | ٠ | ٠ | • | ٠ | • | ٠ | • | ٠ | ٠ | • | ٠ | ٠ | ٠ | ٠ | ٠ | ٠ | ٠ | ٠ | • | ٠ | ٠ | ٠ |
| •     | ٠ | ٠ | ٠ | ٠ | ٠ | ٠ | ٠ | ٠ | ٠ | • | ٠ | ٠ | ٠ | ٠ | ٠ | ٠ | ٠ | ٠ | ٠ | ٠ | ٠ | ٠ | ٠ | ٠ | ٠ | ٠ | ٠ | • | ٠ |
|       | • | • | ٠ | • | • | • | ٠ | ٠ | • | • | ٠ | • | ٠ | • | • | • | • | • | ٠ | • | ٠ | ٠ | • | ٠ | • | • | ٠ | • | ٠ |
|       |   |   |   |   |   |   |   |   |   |   |   |   |   |   |   |   |   |   |   |   |   |   |   |   |   |   |   |   |   |
|       |   |   |   |   |   |   |   |   |   |   |   |   |   |   |   |   |   |   |   |   |   |   |   |   |   |   |   |   |   |
|       |   |   |   |   |   |   |   |   |   |   |   |   |   |   |   |   |   |   |   |   |   |   |   |   |   |   |   |   |   |
|       |   |   |   |   |   |   |   |   |   |   |   |   |   |   |   |   |   |   |   |   |   |   |   |   |   |   |   |   |   |
|       |   |   |   |   |   |   |   |   |   |   |   |   |   |   |   |   |   |   |   |   |   |   |   |   |   |   |   |   |   |
|       |   |   |   |   |   | ٠ |   |   |   |   |   |   |   |   |   | • |   |   |   |   |   |   |   |   |   |   |   |   |   |
|       |   |   |   |   | • |   |   |   |   |   |   | ٠ |   |   |   | • |   |   |   |   |   |   |   |   |   | • |   |   |   |
| •     |   | • |   |   | • |   |   | • |   | • |   |   |   | • |   | • |   |   |   |   |   |   |   |   |   | • |   |   | • |
| •     | • | • | ٠ | ٠ | ٠ | • | ٠ | ٠ | ٠ | • |   | ٠ | ٠ | • | • | ٠ | • | • | ٠ | ٠ | ٠ | ٠ | ٠ | • |   | • | ٠ | • | • |
| •     | ٠ | • | ٠ | ٠ | • | ٠ | • | • | • | • | • | ٠ | ٠ | • | ٠ | • | ٠ | • | • | ٠ | ٠ | ٠ | ٠ | ٠ | ٠ | • | ٠ | • | ٠ |
| ٠     | ٠ | ٠ | ٠ | ٠ | ٠ | ٠ | ٠ | ٠ | ٠ | • | ٠ | ٠ | ٠ | ٠ | ٠ | ٠ | ٠ | ٠ | ٠ | ٠ | ٠ | ٠ | ٠ | ٠ | ٠ | ٠ | ٠ | ٠ | ٠ |
| •     | ٠ | ٠ | ٠ | ٠ | ٠ | ٠ | ٠ | ٠ | ٠ | ٠ | ٠ | ٠ | ٠ | ٠ | ٠ | ٠ | ٠ | ٠ | ٠ | ٠ | ٠ | ٠ | ٠ | ٠ | ٠ | ٠ | ٠ | • | ٠ |
| •     | ٠ | ٠ | ٠ | ٠ | ٠ | ٠ | ٠ | ٠ | ٠ | ٠ | ٠ | ٠ | ٠ | ٠ | ٠ | ٠ | ٠ | ٠ | ٠ | ٠ | ٠ | ٠ | ٠ | ٠ | ٠ | ٠ | ٠ | • | ٠ |
| •     | ٠ | ٠ | ٠ | ٠ | ٠ | ٠ | ٠ | ٠ | ٠ | ٠ | ٠ | ٠ | ٠ | ٠ | ٠ | ٠ | ٠ | ٠ | ٠ | ٠ | ٠ | ٠ | ٠ | ٠ | ٠ | ٠ | ٠ | • | ٠ |
|       | • | ٠ | ٠ | ٠ | • | • | • | ٠ | • | • | ٠ | • | ٠ | • | • | • | • | • | ٠ | • | ٠ | ٠ | • | • | • | • | ٠ | • |   |
|       | • | • | • | • | • | • | • | • | • | • |   | • | • | • | • | • | • | • | • | • | • | • | • | • |   | • | • |   |   |
|       |   |   |   |   |   |   |   |   |   |   |   |   |   |   |   |   |   |   |   |   |   |   |   |   |   |   |   |   |   |
|       |   |   |   |   |   |   |   |   |   |   |   |   |   |   |   |   |   |   |   |   |   |   |   |   |   |   |   |   |   |
|       |   |   |   |   |   |   |   |   |   |   |   |   |   | ٠ | ٠ | ٠ |   |   |   |   |   |   |   |   |   |   | ٠ |   |   |
|       |   |   |   |   |   |   |   |   |   |   |   |   |   |   |   |   |   |   |   |   |   |   |   |   |   |   |   |   |   |