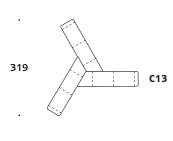

## **Standard Configuration**

300

576

329

| Notes |   |   |   |   |   |   |   |   |   |   |   |   |   |   |   |   |   |   |   |   |   |   |   |   |   |   |   |   |   |
|-------|---|---|---|---|---|---|---|---|---|---|---|---|---|---|---|---|---|---|---|---|---|---|---|---|---|---|---|---|---|
|       |   |   | ٠ | ٠ | ٠ |   | ٠ | ٠ | ٠ |   |   |   | ٠ | ٠ |   | ٠ |   | • | ٠ | ٠ | ٠ |   | ٠ |   |   | ٠ |   |   |   |
| •     | • | • | ٠ | ٠ | ٠ | ٠ | ٠ | ٠ | • | • | • | • | • | ٠ | ٠ | ٠ | ٠ | • | ٠ | ٠ | ٠ | ٠ | ٠ | • | • | ٠ | ٠ | • | ٠ |
| •     | ٠ | ٠ | ٠ | ٠ | ٠ | ٠ | ٠ | ٠ | ٠ | ٠ | ٠ | ٠ | ٠ | ٠ | ٠ | ٠ | ٠ | ٠ | ٠ | ٠ | ٠ | ٠ | ٠ | ٠ | ٠ | ٠ | ٠ | • | ٠ |
| •     | ٠ | ٠ | ٠ | ٠ | ٠ | ٠ | ٠ | ٠ | ٠ | ٠ | ٠ | ٠ | ٠ | ٠ | ٠ | ٠ | ٠ | ٠ | ٠ | ٠ | ٠ | ٠ | ٠ | ٠ | ٠ | ٠ | ٠ | ٠ | ٠ |
| •     | • | ٠ | ٠ | ٠ | ٠ | • | ٠ | ٠ | ٠ | • | ٠ | • | ٠ | • | ٠ | ٠ | • | ٠ | ٠ | ٠ | ٠ | ٠ | ٠ | ٠ | ٠ | • | ٠ | ٠ | ٠ |
| •     | ٠ | ٠ | ٠ | ٠ | ٠ | ٠ | ٠ | ٠ | ٠ | • | ٠ | ٠ | ٠ | ٠ | ٠ | ٠ | ٠ | ٠ | ٠ | ٠ | ٠ | ٠ | ٠ | ٠ | ٠ | ٠ | ٠ | • | ٠ |
|       | • | • | ٠ | • | • | • | ٠ | ٠ | • | • | ٠ | • | ٠ | • | • | • | • | • | ٠ | • | ٠ | ٠ | • | ٠ | • | • | ٠ | • | ٠ |
|       |   |   |   |   |   |   |   |   |   |   |   |   |   |   |   |   |   |   |   |   |   |   |   |   |   |   |   |   |   |
|       |   |   |   |   |   |   |   |   |   |   |   |   |   |   |   |   |   |   |   |   |   |   |   |   |   |   |   |   |   |
|       |   |   |   |   |   |   |   |   |   |   |   |   |   |   |   |   |   |   |   |   |   |   |   |   |   |   |   |   |   |
|       |   |   |   |   |   |   |   |   |   |   |   |   |   |   |   |   |   |   |   |   |   |   |   |   |   |   |   |   |   |
|       |   |   |   |   |   |   |   |   |   |   |   |   |   |   |   |   |   |   |   |   |   |   |   |   |   |   |   |   |   |
|       |   |   |   |   |   | ٠ |   |   |   |   |   |   |   |   |   | • |   |   |   |   |   |   |   |   |   |   |   |   |   |
|       |   |   |   |   | • |   |   |   |   |   |   | ٠ |   |   |   | • |   |   |   |   |   |   |   |   |   | • |   |   |   |
| •     |   | • |   |   | • |   |   | • |   | • |   |   |   | • |   | • |   |   |   |   |   |   |   |   |   | • |   |   | • |
| •     | • | • | ٠ | ٠ | ٠ | • | ٠ | ٠ | ٠ | • |   | ٠ | ٠ | • | • | ٠ | • | • | ٠ | ٠ | ٠ | ٠ | ٠ | • |   | • | ٠ | • | • |
| •     | ٠ | • | ٠ | ٠ | • | ٠ | • | • | • | • | • | ٠ | ٠ | • | ٠ | • | ٠ | • | • | ٠ | ٠ | ٠ | ٠ | ٠ | ٠ | • | ٠ | • | ٠ |
| ٠     | ٠ | ٠ | ٠ | ٠ | ٠ | ٠ | ٠ | ٠ | ٠ | • | ٠ | ٠ | ٠ | ٠ | ٠ | ٠ | ٠ | ٠ | ٠ | ٠ | ٠ | ٠ | ٠ | ٠ | ٠ | ٠ | ٠ | ٠ | ٠ |
| •     | ٠ | ٠ | ٠ | ٠ | ٠ | ٠ | ٠ | ٠ | ٠ | ٠ | ٠ | ٠ | ٠ | ٠ | ٠ | ٠ | ٠ | ٠ | ٠ | ٠ | ٠ | ٠ | ٠ | ٠ | ٠ | ٠ | ٠ | • | ٠ |
| •     | ٠ | ٠ | ٠ | ٠ | ٠ | ٠ | ٠ | ٠ | ٠ | ٠ | ٠ | ٠ | ٠ | ٠ | ٠ | ٠ | ٠ | ٠ | ٠ | ٠ | ٠ | ٠ | ٠ | ٠ | ٠ | ٠ | ٠ | • | ٠ |
| •     | ٠ | ٠ | ٠ | ٠ | ٠ | ٠ | ٠ | ٠ | ٠ | ٠ | ٠ | ٠ | ٠ | ٠ | ٠ | ٠ | ٠ | ٠ | ٠ | ٠ | ٠ | ٠ | ٠ | ٠ | ٠ | ٠ | ٠ | • | ٠ |
|       | • | ٠ | ٠ | ٠ | • | • | • | ٠ | • | • | ٠ | • | ٠ | • | • | • | • | • | ٠ | • | ٠ | ٠ | • | • | • | • | ٠ | • |   |
|       | • | • | • | • | • | • | • | • | • | • |   | • | • | • | • | • | • | • | • | • | • | • | • | • |   | • | • |   |   |
|       |   |   |   |   |   |   |   |   |   |   |   |   |   |   |   |   |   |   |   |   |   |   |   |   |   |   |   |   |   |
|       |   |   |   |   |   |   |   |   |   |   |   |   |   |   |   |   |   |   |   |   |   |   |   |   |   |   |   |   |   |
|       |   |   |   |   |   |   |   |   |   |   |   |   |   | ٠ | ٠ | ٠ |   |   |   |   |   |   |   |   |   |   | ٠ |   |   |
|       |   |   |   |   |   |   |   |   |   |   |   |   |   |   |   |   |   |   |   |   |   |   |   |   |   |   |   |   |   |