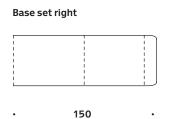

#### **Components**

50

105

Components dimensions (all components have a seating height of 42 cm)

Dimensions defined in centimeters

## **Standard Configuration**

300

576

329

| Notes |   |   |   |   |   |   |   |   |   |   |   |   |   |   |   |   |   |   |   |   |   |   |   |   |   |   |   |   |   |
|-------|---|---|---|---|---|---|---|---|---|---|---|---|---|---|---|---|---|---|---|---|---|---|---|---|---|---|---|---|---|
|       |   |   | ٠ | ٠ | ٠ |   | ٠ | ٠ | ٠ |   |   |   | ٠ | ٠ |   | ٠ |   | • | ٠ | ٠ | ٠ |   | ٠ |   |   | ٠ |   |   |   |
| •     | • | • | ٠ | ٠ | ٠ | ٠ | ٠ | ٠ | • | • | • | • | • | ٠ | ٠ | ٠ | ٠ | • | ٠ | ٠ | ٠ | ٠ | ٠ | • | • | ٠ | ٠ | • | ٠ |
| •     | ٠ | ٠ | ٠ | ٠ | ٠ | ٠ | ٠ | ٠ | ٠ | ٠ | ٠ | ٠ | ٠ | ٠ | ٠ | ٠ | ٠ | ٠ | ٠ | ٠ | ٠ | ٠ | ٠ | ٠ | ٠ | ٠ | ٠ | • | ٠ |
| •     | ٠ | ٠ | ٠ | ٠ | ٠ | ٠ | ٠ | ٠ | ٠ | ٠ | ٠ | ٠ | ٠ | ٠ | ٠ | ٠ | ٠ | ٠ | ٠ | ٠ | ٠ | ٠ | ٠ | ٠ | ٠ | ٠ | ٠ | ٠ | ٠ |
| •     | • | ٠ | ٠ | ٠ | ٠ | • | ٠ | ٠ | ٠ | • | ٠ | • | ٠ | • | ٠ | ٠ | • | ٠ | ٠ | ٠ | ٠ | ٠ | ٠ | ٠ | ٠ | • | ٠ | ٠ | ٠ |
| •     | ٠ | ٠ | ٠ | ٠ | ٠ | ٠ | ٠ | ٠ | ٠ | • | ٠ | ٠ | ٠ | ٠ | ٠ | ٠ | ٠ | ٠ | ٠ | ٠ | ٠ | ٠ | ٠ | ٠ | ٠ | ٠ | ٠ | • | ٠ |
|       | • | • | ٠ | • | • | • | ٠ | ٠ | • | • | ٠ | • | ٠ | • | • | • | • | • | ٠ | • | ٠ | ٠ | • | ٠ | • | • | ٠ | • | ٠ |
|       |   |   |   |   |   |   |   |   |   |   |   |   |   |   |   |   |   |   |   |   |   |   |   |   |   |   |   |   |   |
|       |   |   |   |   |   |   |   |   |   |   |   |   |   |   |   |   |   |   |   |   |   |   |   |   |   |   |   |   |   |
|       |   |   |   |   |   |   |   |   |   |   |   |   |   |   |   |   |   |   |   |   |   |   |   |   |   |   |   |   |   |
|       |   |   |   |   |   |   |   |   |   |   |   |   |   |   |   |   |   |   |   |   |   |   |   |   |   |   |   |   |   |
|       |   |   |   |   |   |   |   |   |   |   |   |   |   |   |   |   |   |   |   |   |   |   |   |   |   |   |   |   |   |
|       |   |   |   |   |   | ٠ |   |   |   |   |   |   |   |   |   | • |   |   |   |   |   |   |   |   |   |   |   |   |   |
|       |   |   |   |   | • |   |   |   |   |   |   | ٠ |   |   |   | • |   |   |   |   |   |   |   |   |   | • |   |   |   |
| •     |   | • |   |   | • |   |   | • |   | • |   |   |   | • |   | • |   |   |   |   |   |   |   |   |   | • |   |   | • |
| •     | • | • | ٠ | ٠ | ٠ | • | ٠ | ٠ | ٠ | • |   | ٠ | ٠ | • | • | ٠ | • | • | ٠ | ٠ | ٠ | ٠ | ٠ | • |   | • | ٠ | • | • |
| •     | ٠ | • | ٠ | ٠ | • | ٠ | • | • | • | • | • | ٠ | ٠ | • | ٠ | • | ٠ | • | • | ٠ | ٠ | ٠ | ٠ | ٠ | ٠ | • | ٠ | • | ٠ |
| ٠     | ٠ | ٠ | ٠ | ٠ | ٠ | ٠ | ٠ | ٠ | ٠ | • | ٠ | ٠ | ٠ | ٠ | ٠ | ٠ | ٠ | ٠ | ٠ | ٠ | ٠ | ٠ | ٠ | ٠ | ٠ | ٠ | ٠ | ٠ | ٠ |
| •     | ٠ | ٠ | ٠ | ٠ | ٠ | ٠ | ٠ | ٠ | ٠ | ٠ | ٠ | ٠ | ٠ | ٠ | ٠ | ٠ | ٠ | ٠ | ٠ | ٠ | ٠ | ٠ | ٠ | ٠ | ٠ | ٠ | ٠ | • | ٠ |
| •     | ٠ | ٠ | ٠ | ٠ | ٠ | ٠ | ٠ | ٠ | ٠ | ٠ | ٠ | ٠ | ٠ | ٠ | ٠ | ٠ | ٠ | ٠ | ٠ | ٠ | ٠ | ٠ | ٠ | ٠ | ٠ | ٠ | ٠ | • | ٠ |
| •     | ٠ | ٠ | ٠ | ٠ | ٠ | ٠ | ٠ | ٠ | ٠ | ٠ | ٠ | ٠ | ٠ | ٠ | ٠ | ٠ | ٠ | ٠ | ٠ | ٠ | ٠ | ٠ | ٠ | ٠ | ٠ | ٠ | ٠ | • | ٠ |
|       | • | ٠ | ٠ | ٠ | • | • | • | ٠ | • | • | ٠ | • | ٠ | • | • | • | • | • | ٠ | • | ٠ | ٠ | • | • | • | • | ٠ | • |   |
|       | • | • | • | • | • | • | • | • | • | • |   | • | • | • | • | • | • | • | • | • | • | • | • | • |   | • | • |   |   |
|       |   |   |   |   |   |   |   |   |   |   |   |   |   |   |   |   |   |   |   |   |   |   |   |   |   |   |   |   |   |
|       |   |   |   |   |   |   |   |   |   |   |   |   |   |   |   |   |   |   |   |   |   |   |   |   |   |   |   |   |   |
|       |   |   |   |   |   |   |   |   |   |   |   |   |   | ٠ | ٠ | ٠ |   |   |   |   |   |   |   |   |   |   | ٠ |   |   |
|       |   |   |   |   |   |   |   |   |   |   |   |   |   |   |   |   |   |   |   |   |   |   |   |   |   |   |   |   |   |