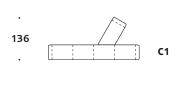

#### **Components**

50

105

Components dimensions (all components have a seating height of 42 cm)

Dimensions defined in centimeters