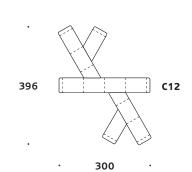

## **Standard Configuration**

300

576

329

| Notes |   |   |   |   |   |   |   |   |   |   |   |   |   |   |   |   |   |   |   |   |   |   |   |   |   |   |   |   |   |
|-------|---|---|---|---|---|---|---|---|---|---|---|---|---|---|---|---|---|---|---|---|---|---|---|---|---|---|---|---|---|
|       |   |   | ٠ | ٠ | ٠ |   | ٠ | ٠ | ٠ |   |   |   | ٠ | ٠ |   | ٠ |   | • | ٠ | ٠ | ٠ |   | ٠ |   |   | ٠ |   |   |   |
| •     | • | • | ٠ | ٠ | ٠ | ٠ | ٠ | ٠ | • | • | • | • | • | ٠ | ٠ | ٠ | ٠ | • | ٠ | ٠ | ٠ | ٠ | ٠ | • | • | ٠ | ٠ | • | ٠ |
| •     | ٠ | ٠ | ٠ | ٠ | ٠ | ٠ | ٠ | ٠ | ٠ | ٠ | ٠ | ٠ | ٠ | ٠ | ٠ | ٠ | ٠ | ٠ | ٠ | ٠ | ٠ | ٠ | ٠ | ٠ | ٠ | ٠ | ٠ | • | ٠ |
| •     | ٠ | ٠ | ٠ | ٠ | ٠ | ٠ | ٠ | ٠ | ٠ | ٠ | ٠ | ٠ | ٠ | ٠ | ٠ | ٠ | ٠ | ٠ | ٠ | ٠ | ٠ | ٠ | ٠ | ٠ | ٠ | ٠ | ٠ | ٠ | ٠ |
| •     | • | ٠ | ٠ | ٠ | ٠ | • | ٠ | ٠ | ٠ | • | ٠ | • | ٠ | • | ٠ | ٠ | • | ٠ | ٠ | ٠ | ٠ | ٠ | ٠ | ٠ | ٠ | • | ٠ | ٠ | ٠ |
| •     | ٠ | ٠ | ٠ | ٠ | ٠ | ٠ | ٠ | ٠ | ٠ | • | ٠ | ٠ | ٠ | ٠ | ٠ | ٠ | ٠ | ٠ | ٠ | ٠ | ٠ | ٠ | ٠ | ٠ | ٠ | ٠ | ٠ | • | ٠ |
|       | • | • | ٠ | • | • | • | ٠ | ٠ | • | • | ٠ | • | ٠ | • | • | • | • | • | ٠ | • | ٠ | ٠ | • | ٠ | • | • | ٠ | • | ٠ |
|       |   |   |   |   |   |   |   |   |   |   |   |   |   |   |   |   |   |   |   |   |   |   |   |   |   |   |   |   |   |
|       |   |   |   |   |   |   |   |   |   |   |   |   |   |   |   |   |   |   |   |   |   |   |   |   |   |   |   |   |   |
|       |   |   |   |   |   |   |   |   |   |   |   |   |   |   |   |   |   |   |   |   |   |   |   |   |   |   |   |   |   |
|       |   |   |   |   |   |   |   |   |   |   |   |   |   |   |   |   |   |   |   |   |   |   |   |   |   |   |   |   |   |
|       |   |   |   |   |   |   |   |   |   |   |   |   |   |   |   |   |   |   |   |   |   |   |   |   |   |   |   |   |   |
|       |   |   |   |   |   | ٠ |   |   |   |   |   |   |   |   |   | • |   |   |   |   |   |   |   |   |   |   |   |   |   |
|       |   |   |   |   | • |   |   |   |   |   |   | ٠ |   |   |   | • |   |   |   |   |   |   |   |   |   | • |   |   |   |
| •     |   | • |   |   | • |   |   | • |   | • |   |   |   | • |   | • |   |   |   |   |   |   |   |   |   | • |   |   | • |
| •     | • | • | ٠ | ٠ | ٠ | • | ٠ | ٠ | ٠ | • |   | ٠ | ٠ | • | • | ٠ | • | • | ٠ | ٠ | ٠ | ٠ | ٠ | • |   | • | ٠ | • | • |
| •     | ٠ | • | ٠ | ٠ | • | ٠ | • | • | • | • | • | ٠ | ٠ | • | ٠ | • | ٠ | • | • | ٠ | ٠ | ٠ | ٠ | ٠ | ٠ | • | ٠ | • | ٠ |
| ٠     | ٠ | ٠ | ٠ | ٠ | ٠ | ٠ | ٠ | ٠ | ٠ | • | ٠ | ٠ | ٠ | ٠ | ٠ | ٠ | ٠ | ٠ | ٠ | ٠ | ٠ | ٠ | ٠ | ٠ | ٠ | ٠ | ٠ | ٠ | ٠ |
| •     | ٠ | ٠ | ٠ | ٠ | ٠ | ٠ | ٠ | ٠ | ٠ | ٠ | ٠ | ٠ | ٠ | ٠ | ٠ | ٠ | ٠ | ٠ | ٠ | ٠ | ٠ | ٠ | ٠ | ٠ | ٠ | ٠ | ٠ | • | ٠ |
| •     | ٠ | ٠ | ٠ | ٠ | ٠ | ٠ | ٠ | ٠ | ٠ | ٠ | ٠ | ٠ | ٠ | ٠ | ٠ | ٠ | ٠ | ٠ | ٠ | ٠ | ٠ | ٠ | ٠ | ٠ | ٠ | ٠ | ٠ | • | ٠ |
| •     | ٠ | ٠ | ٠ | ٠ | ٠ | ٠ | ٠ | ٠ | ٠ | ٠ | ٠ | ٠ | ٠ | ٠ | ٠ | ٠ | ٠ | ٠ | ٠ | ٠ | ٠ | ٠ | ٠ | ٠ | ٠ | ٠ | ٠ | • | ٠ |
|       | • | ٠ | ٠ | ٠ | • | • | • | ٠ | • | • | ٠ | • | ٠ | • | • | • | • | • | ٠ | • | ٠ | ٠ | • | • | • | • | ٠ | • |   |
|       | • | • | • | • | • | • | • | • | • | • |   | • | • | • | • | • | • | • | • | • | • | • | • | • |   | • | • |   |   |
|       |   |   |   |   |   |   |   |   |   |   |   |   |   |   |   |   |   |   |   |   |   |   |   |   |   |   |   |   |   |
|       |   |   |   |   |   |   |   |   |   |   |   |   |   |   |   |   |   |   |   |   |   |   |   |   |   |   |   |   |   |
|       |   |   |   |   |   |   |   |   |   |   |   |   |   | ٠ | ٠ | ٠ |   |   |   |   |   |   |   |   |   |   | ٠ |   |   |
|       |   |   |   |   |   |   |   |   |   |   |   |   |   |   |   |   |   |   |   |   |   |   |   |   |   |   |   |   |   |