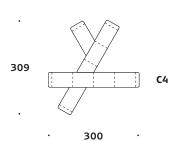

## **Standard Configuration**

300

576

329

| Notes |   |   |   |   |   |   |   |   |   |   |   |   |   |   |   |   |   |   |   |   |   |   |   |   |   |   |   |   |   |
|-------|---|---|---|---|---|---|---|---|---|---|---|---|---|---|---|---|---|---|---|---|---|---|---|---|---|---|---|---|---|
|       |   |   | ٠ | ٠ | ٠ |   | ٠ | ٠ | ٠ |   |   |   | ٠ | ٠ |   | ٠ |   | • | ٠ | ٠ | ٠ |   | ٠ |   |   | ٠ |   |   |   |
| •     | • | • | ٠ | ٠ | ٠ | ٠ | ٠ | ٠ | • | • | • | • | • | ٠ | ٠ | ٠ | ٠ | • | ٠ | ٠ | ٠ | ٠ | ٠ | • | • | ٠ | ٠ | • | ٠ |
| •     | ٠ | ٠ | ٠ | ٠ | ٠ | ٠ | ٠ | ٠ | ٠ | ٠ | ٠ | ٠ | ٠ | ٠ | ٠ | ٠ | ٠ | ٠ | ٠ | ٠ | ٠ | ٠ | ٠ | ٠ | ٠ | ٠ | ٠ | • | ٠ |
| •     | ٠ | ٠ | ٠ | ٠ | ٠ | ٠ | ٠ | ٠ | ٠ | ٠ | ٠ | ٠ | ٠ | ٠ | ٠ | ٠ | ٠ | ٠ | ٠ | ٠ | ٠ | ٠ | ٠ | ٠ | ٠ | ٠ | ٠ | ٠ | ٠ |
| •     | • | ٠ | ٠ | ٠ | ٠ | • | ٠ | ٠ | ٠ | • | ٠ | • | ٠ | • | ٠ | ٠ | • | ٠ | ٠ | ٠ | ٠ | ٠ | ٠ | ٠ | ٠ | • | ٠ | ٠ | ٠ |
| •     | ٠ | ٠ | ٠ | ٠ | ٠ | ٠ | ٠ | ٠ | ٠ | • | ٠ | ٠ | ٠ | ٠ | ٠ | ٠ | ٠ | ٠ | ٠ | ٠ | ٠ | ٠ | ٠ | ٠ | ٠ | ٠ | ٠ | • | ٠ |
|       | • | • | ٠ | • | • | • | ٠ | ٠ | • | • | ٠ | • | ٠ | • | • | • | • | • | ٠ | • | ٠ | ٠ | • | ٠ | • | • | ٠ | • | ٠ |
|       |   |   |   |   |   |   |   |   |   |   |   |   |   |   |   |   |   |   |   |   |   |   |   |   |   |   |   |   |   |
|       |   |   |   |   |   |   |   |   |   |   |   |   |   |   |   |   |   |   |   |   |   |   |   |   |   |   |   |   |   |
|       |   |   |   |   |   |   |   |   |   |   |   |   |   |   |   |   |   |   |   |   |   |   |   |   |   |   |   |   |   |
|       |   |   |   |   |   |   |   |   |   |   |   |   |   |   |   |   |   |   |   |   |   |   |   |   |   |   |   |   |   |
|       |   |   |   |   |   |   |   |   |   |   |   |   |   |   |   |   |   |   |   |   |   |   |   |   |   |   |   |   |   |
|       |   |   |   |   |   | ٠ |   |   |   |   |   |   |   |   |   | • |   |   |   |   |   |   |   |   |   |   |   |   |   |
|       |   |   |   |   | • |   |   |   |   |   |   | ٠ |   |   |   | • |   |   |   |   |   |   |   |   |   | • |   |   |   |
| •     |   | • |   |   | • |   |   | • |   | • |   |   |   | • |   | • |   |   |   |   |   |   |   |   |   | • |   |   | • |
| •     | • | • | ٠ | ٠ | ٠ | • | ٠ | ٠ | ٠ | • |   | ٠ | ٠ | • | • | ٠ | • | • | ٠ | ٠ | ٠ | ٠ | ٠ | • |   | • | ٠ | • | • |
| •     | ٠ | • | ٠ | ٠ | • | ٠ | • | • | • | • | • | ٠ | ٠ | • | ٠ | • | ٠ | • | • | ٠ | ٠ | ٠ | ٠ | ٠ | ٠ | • | ٠ | • | ٠ |
| ٠     | ٠ | ٠ | ٠ | ٠ | ٠ | ٠ | ٠ | ٠ | ٠ | • | ٠ | ٠ | ٠ | ٠ | ٠ | ٠ | ٠ | ٠ | ٠ | ٠ | ٠ | ٠ | ٠ | ٠ | ٠ | ٠ | ٠ | ٠ | ٠ |
| •     | ٠ | ٠ | ٠ | ٠ | ٠ | ٠ | ٠ | ٠ | ٠ | ٠ | ٠ | ٠ | ٠ | ٠ | ٠ | ٠ | ٠ | ٠ | ٠ | ٠ | ٠ | ٠ | ٠ | ٠ | ٠ | ٠ | ٠ | • | ٠ |
| •     | ٠ | ٠ | ٠ | ٠ | ٠ | ٠ | ٠ | ٠ | ٠ | ٠ | ٠ | ٠ | ٠ | ٠ | ٠ | ٠ | ٠ | ٠ | ٠ | ٠ | ٠ | ٠ | ٠ | ٠ | ٠ | ٠ | ٠ | • | ٠ |
| •     | ٠ | ٠ | ٠ | ٠ | ٠ | ٠ | ٠ | ٠ | ٠ | ٠ | ٠ | ٠ | ٠ | ٠ | ٠ | ٠ | ٠ | ٠ | ٠ | ٠ | ٠ | ٠ | ٠ | ٠ | ٠ | ٠ | ٠ | • | ٠ |
|       | • | ٠ | ٠ | ٠ | • | • | • | ٠ | • | • | ٠ | • | ٠ | • | • | • | • | • | ٠ | • | ٠ | ٠ | • | • | • | • | ٠ | • |   |
|       | • | • | • | • | • | • | • | • | • | • |   | • | • | • | • | • | • | • | • | • | • | • | • | • |   | • | • |   |   |
|       |   |   |   |   |   |   |   |   |   |   |   |   |   |   |   |   |   |   |   |   |   |   |   |   |   |   |   |   |   |
|       |   |   |   |   |   |   |   |   |   |   |   |   |   |   |   |   |   |   |   |   |   |   |   |   |   |   |   |   |   |
|       |   |   |   |   |   |   |   |   |   |   |   |   |   | ٠ | ٠ | ٠ |   |   |   |   |   |   |   |   |   |   | ٠ |   |   |
|       |   |   |   |   |   |   |   |   |   |   |   |   |   |   |   |   |   |   |   |   |   |   |   |   |   |   |   |   |   |