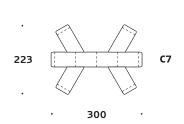

## **Standard Configuration**

300

576

329

| Notes |   |   |   |   |   |   |   |   |   |   |   |   |   |   |   |   |   |   |   |   |   |   |   |   |   |   |   |   |   |
|-------|---|---|---|---|---|---|---|---|---|---|---|---|---|---|---|---|---|---|---|---|---|---|---|---|---|---|---|---|---|
|       |   |   | ٠ | ٠ | ٠ |   | ٠ | ٠ | ٠ |   |   |   | ٠ | ٠ |   | ٠ |   | • | ٠ | ٠ | ٠ |   | ٠ |   |   | ٠ |   |   |   |
| •     | • | • | ٠ | ٠ | ٠ | ٠ | ٠ | ٠ | • | • | • | • | • | ٠ | ٠ | ٠ | ٠ | • | ٠ | ٠ | ٠ | ٠ | ٠ | • | • | ٠ | ٠ | • | ٠ |
| •     | ٠ | ٠ | ٠ | ٠ | ٠ | ٠ | ٠ | ٠ | ٠ | ٠ | ٠ | ٠ | ٠ | ٠ | ٠ | ٠ | ٠ | ٠ | ٠ | ٠ | ٠ | ٠ | ٠ | ٠ | ٠ | ٠ | ٠ | • | ٠ |
| •     | ٠ | ٠ | ٠ | ٠ | ٠ | ٠ | ٠ | ٠ | ٠ | ٠ | ٠ | ٠ | ٠ | ٠ | ٠ | ٠ | ٠ | ٠ | ٠ | ٠ | ٠ | ٠ | ٠ | ٠ | ٠ | ٠ | ٠ | ٠ | ٠ |
| •     | • | ٠ | ٠ | ٠ | ٠ | • | ٠ | ٠ | ٠ | • | ٠ | • | ٠ | • | ٠ | ٠ | • | ٠ | ٠ | ٠ | ٠ | ٠ | ٠ | ٠ | ٠ | • | ٠ | ٠ | ٠ |
| •     | ٠ | ٠ | ٠ | ٠ | ٠ | ٠ | ٠ | ٠ | ٠ | • | ٠ | ٠ | ٠ | ٠ | ٠ | ٠ | ٠ | ٠ | ٠ | ٠ | ٠ | ٠ | ٠ | ٠ | ٠ | ٠ | ٠ | • | ٠ |
|       | • | • | ٠ | • | • | • | ٠ | ٠ | • | • | ٠ | • | ٠ | • | • | • | • | • | ٠ | • | ٠ | ٠ | • | ٠ | • | • | ٠ | • | ٠ |
|       |   |   |   |   |   |   |   |   |   |   |   |   |   |   |   |   |   |   |   |   |   |   |   |   |   |   |   |   |   |
|       |   |   |   |   |   |   |   |   |   |   |   |   |   |   |   |   |   |   |   |   |   |   |   |   |   |   |   |   |   |
|       |   |   |   |   |   |   |   |   |   |   |   |   |   |   |   |   |   |   |   |   |   |   |   |   |   |   |   |   |   |
|       |   |   |   |   |   |   |   |   |   |   |   |   |   |   |   |   |   |   |   |   |   |   |   |   |   |   |   |   |   |
|       |   |   |   |   |   |   |   |   |   |   |   |   |   |   |   |   |   |   |   |   |   |   |   |   |   |   |   |   |   |
|       |   |   |   |   |   | ٠ |   |   |   |   |   |   |   |   |   | • |   |   |   |   |   |   |   |   |   |   |   |   |   |
|       |   |   |   |   | • |   |   |   |   |   |   | ٠ |   |   |   | • |   |   |   |   |   |   |   |   |   | • |   |   |   |
| •     |   | • |   |   | • |   |   | • |   | • |   |   |   | • |   | • |   |   |   |   |   |   |   |   |   | • |   |   | • |
| •     | • | • | ٠ | ٠ | ٠ | • | ٠ | ٠ | ٠ | • |   | ٠ | ٠ | • | • | ٠ | • | • | ٠ | ٠ | ٠ | ٠ | ٠ | • |   | • | ٠ | • | • |
| •     | ٠ | • | ٠ | ٠ | • | ٠ | • | • | • | • | • | ٠ | ٠ | • | ٠ | • | ٠ | • | • | ٠ | ٠ | ٠ | ٠ | ٠ | ٠ | • | ٠ | • | ٠ |
| ٠     | ٠ | ٠ | ٠ | ٠ | ٠ | ٠ | ٠ | ٠ | ٠ | • | ٠ | ٠ | ٠ | ٠ | ٠ | ٠ | ٠ | ٠ | ٠ | ٠ | ٠ | ٠ | ٠ | ٠ | ٠ | ٠ | ٠ | ٠ | ٠ |
| •     | ٠ | ٠ | ٠ | ٠ | ٠ | ٠ | ٠ | ٠ | ٠ | ٠ | ٠ | ٠ | ٠ | ٠ | ٠ | ٠ | ٠ | ٠ | ٠ | ٠ | ٠ | ٠ | ٠ | ٠ | ٠ | ٠ | ٠ | • | ٠ |
| •     | ٠ | ٠ | ٠ | ٠ | ٠ | ٠ | ٠ | ٠ | ٠ | ٠ | ٠ | ٠ | ٠ | ٠ | ٠ | ٠ | ٠ | ٠ | ٠ | ٠ | ٠ | ٠ | ٠ | ٠ | ٠ | ٠ | ٠ | • | ٠ |
| •     | ٠ | ٠ | ٠ | ٠ | ٠ | ٠ | ٠ | ٠ | ٠ | ٠ | ٠ | ٠ | ٠ | ٠ | ٠ | ٠ | ٠ | ٠ | ٠ | ٠ | ٠ | ٠ | ٠ | ٠ | ٠ | ٠ | ٠ | • | ٠ |
|       | • | ٠ | ٠ | ٠ | • | • | • | ٠ | • | • | ٠ | • | ٠ | • | • | • | • | • | ٠ | • | ٠ | ٠ | • | • | • | • | ٠ | • |   |
|       | • | • | • | • | • | • | • | • | • | • |   | • | • | • | • | • | • | • | • | • | • | • | • | • |   | • | • |   |   |
|       |   |   |   |   |   |   |   |   |   |   |   |   |   |   |   |   |   |   |   |   |   |   |   |   |   |   |   |   |   |
|       |   |   |   |   |   |   |   |   |   |   |   |   |   |   |   |   |   |   |   |   |   |   |   |   |   |   |   |   |   |
|       |   |   |   |   |   |   |   |   |   |   |   |   |   | ٠ | ٠ | ٠ |   |   |   |   |   |   |   |   |   |   | ٠ |   |   |
|       |   |   |   |   |   |   |   |   |   |   |   |   |   |   |   |   |   |   |   |   |   |   |   |   |   |   |   |   |   |