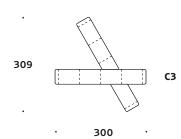

## **Standard Configuration**

300

576

329

| Notes |   |   |   |   |   |   |   |   |   |   |   |   |   |   |   |   |   |   |   |   |   |   |   |   |   |   |   |   |   |
|-------|---|---|---|---|---|---|---|---|---|---|---|---|---|---|---|---|---|---|---|---|---|---|---|---|---|---|---|---|---|
|       |   |   | ٠ | ٠ | ٠ |   | ٠ | ٠ | ٠ |   |   |   | ٠ | ٠ |   | ٠ |   | • | ٠ | ٠ | ٠ |   | ٠ |   |   | ٠ |   |   |   |
| •     | • | • | ٠ | ٠ | ٠ | ٠ | ٠ | ٠ | • | • | • | • | • | ٠ | ٠ | ٠ | ٠ | • | ٠ | ٠ | ٠ | ٠ | ٠ | • | • | ٠ | ٠ | • | ٠ |
| •     | ٠ | ٠ | ٠ | ٠ | ٠ | ٠ | ٠ | ٠ | ٠ | ٠ | ٠ | ٠ | ٠ | ٠ | ٠ | ٠ | ٠ | ٠ | ٠ | ٠ | ٠ | ٠ | ٠ | ٠ | ٠ | ٠ | ٠ | • | ٠ |
| •     | ٠ | ٠ | ٠ | ٠ | ٠ | ٠ | ٠ | ٠ | ٠ | ٠ | ٠ | ٠ | ٠ | ٠ | ٠ | ٠ | ٠ | ٠ | ٠ | ٠ | ٠ | ٠ | ٠ | ٠ | ٠ | ٠ | ٠ | ٠ | ٠ |
| •     | • | ٠ | ٠ | ٠ | ٠ | • | ٠ | ٠ | ٠ | • | ٠ | • | ٠ | • | ٠ | ٠ | • | ٠ | ٠ | ٠ | ٠ | ٠ | ٠ | ٠ | ٠ | • | ٠ | ٠ | ٠ |
| •     | ٠ | ٠ | ٠ | ٠ | ٠ | ٠ | ٠ | ٠ | ٠ | • | ٠ | ٠ | ٠ | ٠ | ٠ | ٠ | ٠ | ٠ | ٠ | ٠ | ٠ | ٠ | ٠ | ٠ | ٠ | ٠ | ٠ | • | ٠ |
|       | • | • | ٠ | • | • | • | ٠ | ٠ | • | • | ٠ | • | ٠ | • | • | • | • | • | ٠ | • | ٠ | ٠ | • | ٠ | • | • | ٠ | • | ٠ |
|       |   |   |   |   |   |   |   |   |   |   |   |   |   |   |   |   |   |   |   |   |   |   |   |   |   |   |   |   |   |
|       |   |   |   |   |   |   |   |   |   |   |   |   |   |   |   |   |   |   |   |   |   |   |   |   |   |   |   |   |   |
|       |   |   |   |   |   |   |   |   |   |   |   |   |   |   |   |   |   |   |   |   |   |   |   |   |   |   |   |   |   |
|       |   |   |   |   |   |   |   |   |   |   |   |   |   |   |   |   |   |   |   |   |   |   |   |   |   |   |   |   |   |
|       |   |   |   |   |   |   |   |   |   |   |   |   |   |   |   |   |   |   |   |   |   |   |   |   |   |   |   |   |   |
|       |   |   |   |   |   | ٠ |   |   |   |   |   |   |   |   |   | • |   |   |   |   |   |   |   |   |   |   |   |   |   |
|       |   |   |   |   | • |   |   |   |   |   |   | ٠ |   |   |   | • |   |   |   |   |   |   |   |   |   | • |   |   |   |
| •     |   | • |   |   | • |   |   | • |   | • |   |   |   | • |   | • |   |   |   |   |   |   |   |   |   | • |   |   | • |
| •     | • | • | ٠ | ٠ | ٠ | • | ٠ | ٠ | ٠ | • |   | ٠ | ٠ | • | • | ٠ | • | • | ٠ | ٠ | ٠ | ٠ | ٠ | • |   | • | ٠ | • | • |
| •     | ٠ | • | ٠ | ٠ | • | ٠ | • | • | • | • | • | ٠ | ٠ | • | ٠ | • | ٠ | • | • | ٠ | ٠ | ٠ | ٠ | ٠ | ٠ | • | ٠ | • | ٠ |
| ٠     | ٠ | ٠ | ٠ | ٠ | ٠ | ٠ | ٠ | ٠ | ٠ | • | ٠ | ٠ | ٠ | ٠ | ٠ | ٠ | ٠ | ٠ | ٠ | ٠ | ٠ | ٠ | ٠ | ٠ | ٠ | ٠ | ٠ | ٠ | ٠ |
| •     | ٠ | ٠ | ٠ | ٠ | ٠ | ٠ | ٠ | ٠ | ٠ | ٠ | ٠ | ٠ | ٠ | ٠ | ٠ | ٠ | ٠ | ٠ | ٠ | ٠ | ٠ | ٠ | ٠ | ٠ | ٠ | ٠ | ٠ | • | ٠ |
| •     | ٠ | ٠ | ٠ | ٠ | ٠ | ٠ | ٠ | ٠ | ٠ | ٠ | ٠ | ٠ | ٠ | ٠ | ٠ | ٠ | ٠ | ٠ | ٠ | ٠ | ٠ | ٠ | ٠ | ٠ | ٠ | ٠ | ٠ | • | ٠ |
| •     | ٠ | ٠ | ٠ | ٠ | ٠ | ٠ | ٠ | ٠ | ٠ | ٠ | ٠ | ٠ | ٠ | ٠ | ٠ | ٠ | ٠ | ٠ | ٠ | ٠ | ٠ | ٠ | ٠ | ٠ | ٠ | ٠ | ٠ | • | ٠ |
|       | • | ٠ | ٠ | ٠ | • | • | • | ٠ | • | • | ٠ | • | ٠ | • | • | • | • | • | ٠ | • | ٠ | ٠ | • | • | • | • | ٠ | • |   |
|       | • | • | • | • | • | • | • | • | • | • |   | • | • | • | • | • | • | • | • | • | • | • | • | • |   | • | • |   |   |
|       |   |   |   |   |   |   |   |   |   |   |   |   |   |   |   |   |   |   |   |   |   |   |   |   |   |   |   |   |   |
|       |   |   |   |   |   |   |   |   |   |   |   |   |   |   |   |   |   |   |   |   |   |   |   |   |   |   |   |   |   |
|       |   |   |   |   |   |   |   |   |   |   |   |   |   | ٠ | ٠ | ٠ |   |   |   |   |   |   |   |   |   |   | ٠ |   |   |
|       |   |   |   |   |   |   |   |   |   |   |   |   |   |   |   |   |   |   |   |   |   |   |   |   |   |   |   |   |   |