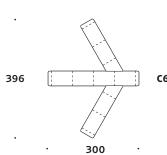

## **Standard Configuration**

300

576

329

| Notes |   |   |   |   |   |   |   |   |   |   |   |   |   |   |   |   |   |   |   |   |   |   |   |   |   |   |   |   |   |
|-------|---|---|---|---|---|---|---|---|---|---|---|---|---|---|---|---|---|---|---|---|---|---|---|---|---|---|---|---|---|
|       |   |   | ٠ | ٠ | ٠ |   | ٠ | ٠ | ٠ |   |   |   | ٠ | ٠ |   | ٠ |   | • | ٠ | ٠ | ٠ |   | ٠ |   |   | ٠ |   |   |   |
| •     | • | • | ٠ | ٠ | ٠ | ٠ | ٠ | ٠ | • | • | • | • | • | ٠ | ٠ | ٠ | ٠ | • | ٠ | ٠ | ٠ | ٠ | ٠ | • | • | ٠ | ٠ | • | ٠ |
| •     | ٠ | ٠ | ٠ | ٠ | ٠ | ٠ | ٠ | ٠ | ٠ | ٠ | ٠ | ٠ | ٠ | ٠ | ٠ | ٠ | ٠ | ٠ | ٠ | ٠ | ٠ | ٠ | ٠ | ٠ | ٠ | ٠ | ٠ | • | ٠ |
| •     | ٠ | ٠ | ٠ | ٠ | ٠ | ٠ | ٠ | ٠ | ٠ | ٠ | ٠ | ٠ | ٠ | ٠ | ٠ | ٠ | ٠ | ٠ | ٠ | ٠ | ٠ | ٠ | ٠ | ٠ | ٠ | ٠ | ٠ | ٠ | ٠ |
| •     | • | ٠ | ٠ | ٠ | ٠ | • | ٠ | ٠ | ٠ | • | ٠ | • | ٠ | • | ٠ | ٠ | • | ٠ | ٠ | ٠ | ٠ | ٠ | ٠ | ٠ | ٠ | • | ٠ | ٠ | ٠ |
| •     | ٠ | ٠ | ٠ | ٠ | ٠ | ٠ | ٠ | ٠ | ٠ | • | ٠ | ٠ | ٠ | ٠ | ٠ | ٠ | ٠ | ٠ | ٠ | ٠ | ٠ | ٠ | ٠ | ٠ | ٠ | ٠ | ٠ | • | ٠ |
|       | • | • | ٠ | • | • | • | ٠ | ٠ | • | • | ٠ | • | ٠ | • | • | • | • | • | ٠ | • | ٠ | ٠ | • | ٠ | • | • | ٠ | • | ٠ |
|       |   |   |   |   |   |   |   |   |   |   |   |   |   |   |   |   |   |   |   |   |   |   |   |   |   |   |   |   |   |
|       |   |   |   |   |   |   |   |   |   |   |   |   |   |   |   |   |   |   |   |   |   |   |   |   |   |   |   |   |   |
|       |   |   |   |   |   |   |   |   |   |   |   |   |   |   |   |   |   |   |   |   |   |   |   |   |   |   |   |   |   |
|       |   |   |   |   |   |   |   |   |   |   |   |   |   |   |   |   |   |   |   |   |   |   |   |   |   |   |   |   |   |
|       |   |   |   |   |   |   |   |   |   |   |   |   |   |   |   |   |   |   |   |   |   |   |   |   |   |   |   |   |   |
|       |   |   |   |   |   | ٠ |   |   |   |   |   |   |   |   |   | • |   |   |   |   |   |   |   |   |   |   |   |   |   |
|       |   |   |   |   | • |   |   |   |   |   |   | ٠ |   |   |   | • |   |   |   |   |   |   |   |   |   | • |   |   |   |
| •     |   | • |   |   | • |   |   | • |   | • |   |   |   | • |   | • |   |   |   |   |   |   |   |   |   | • |   |   | • |
| •     | • | • | ٠ | ٠ | ٠ | • | ٠ | ٠ | ٠ | • |   | ٠ | ٠ | • | • | ٠ | • | • | ٠ | ٠ | ٠ | ٠ | ٠ | • |   | • | ٠ | • | • |
| •     | ٠ | • | ٠ | ٠ | • | ٠ | • | • | • | • | • | ٠ | ٠ | • | ٠ | • | ٠ | • | • | ٠ | ٠ | ٠ | ٠ | ٠ | ٠ | • | ٠ | • | ٠ |
| ٠     | ٠ | ٠ | ٠ | ٠ | ٠ | ٠ | ٠ | ٠ | ٠ | • | ٠ | ٠ | ٠ | ٠ | ٠ | ٠ | ٠ | ٠ | ٠ | ٠ | ٠ | ٠ | ٠ | ٠ | ٠ | ٠ | ٠ | ٠ | ٠ |
| •     | ٠ | ٠ | ٠ | ٠ | ٠ | ٠ | ٠ | ٠ | ٠ | ٠ | ٠ | ٠ | ٠ | ٠ | ٠ | ٠ | ٠ | ٠ | ٠ | ٠ | ٠ | ٠ | ٠ | ٠ | ٠ | ٠ | ٠ | • | ٠ |
| •     | ٠ | ٠ | ٠ | ٠ | ٠ | ٠ | ٠ | ٠ | ٠ | ٠ | ٠ | ٠ | ٠ | ٠ | ٠ | ٠ | ٠ | ٠ | ٠ | ٠ | ٠ | ٠ | ٠ | ٠ | ٠ | ٠ | ٠ | • | ٠ |
| •     | ٠ | ٠ | ٠ | ٠ | ٠ | ٠ | ٠ | ٠ | ٠ | ٠ | ٠ | ٠ | ٠ | ٠ | ٠ | ٠ | ٠ | ٠ | ٠ | ٠ | ٠ | ٠ | ٠ | ٠ | ٠ | ٠ | ٠ | • | ٠ |
|       | • | ٠ | ٠ | ٠ | • | • | • | ٠ | • | • | ٠ | • | ٠ | • | • | • | • | • | ٠ | • | ٠ | ٠ | • | • | • | • | ٠ | • |   |
|       | • | • | • | • | • | • | • | • | • | • |   | • | • | • | • | • | • | • | • | • | • | • | • | • |   | • | • |   |   |
|       |   |   |   |   |   |   |   |   |   |   |   |   |   |   |   |   |   |   |   |   |   |   |   |   |   |   |   |   |   |
|       |   |   |   |   |   |   |   |   |   |   |   |   |   |   |   |   |   |   |   |   |   |   |   |   |   |   |   |   |   |
|       |   |   |   |   |   |   |   |   |   |   |   |   |   | ٠ | ٠ | ٠ |   |   |   |   |   |   |   |   |   |   | ٠ |   |   |
|       |   |   |   |   |   |   |   |   |   |   |   |   |   |   |   |   |   |   |   |   |   |   |   |   |   |   |   |   |   |