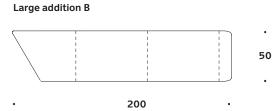

#### **Components**

50

105

Components dimensions (all components have a seating height of 42 cm)

Dimensions defined in centimeters