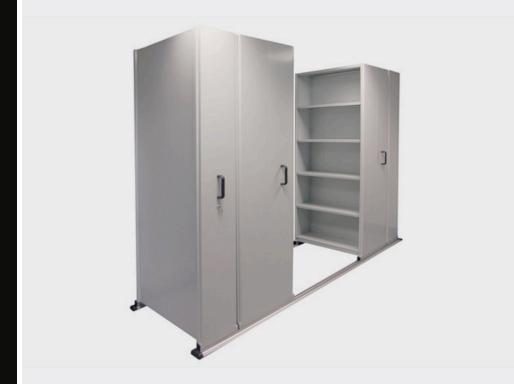

# ROLLER FILE STORAGE

Roller File Storage mobile shelving systems provide a high capacity filing system, available in a range of standard sizes or custom designed to suit your specific needs. The Roller File Storage system has been designed and manufactured according to Australian Standards and workplace conditions. Providing ease of use and is available in hand operated or mechanically assisted configurations. A wide range of accessories are available to suit.

## **SPECIFICATIONS**

A variety of Roller File Units are available depending on functionality, storage requirement, storage room size and OHS requirements.