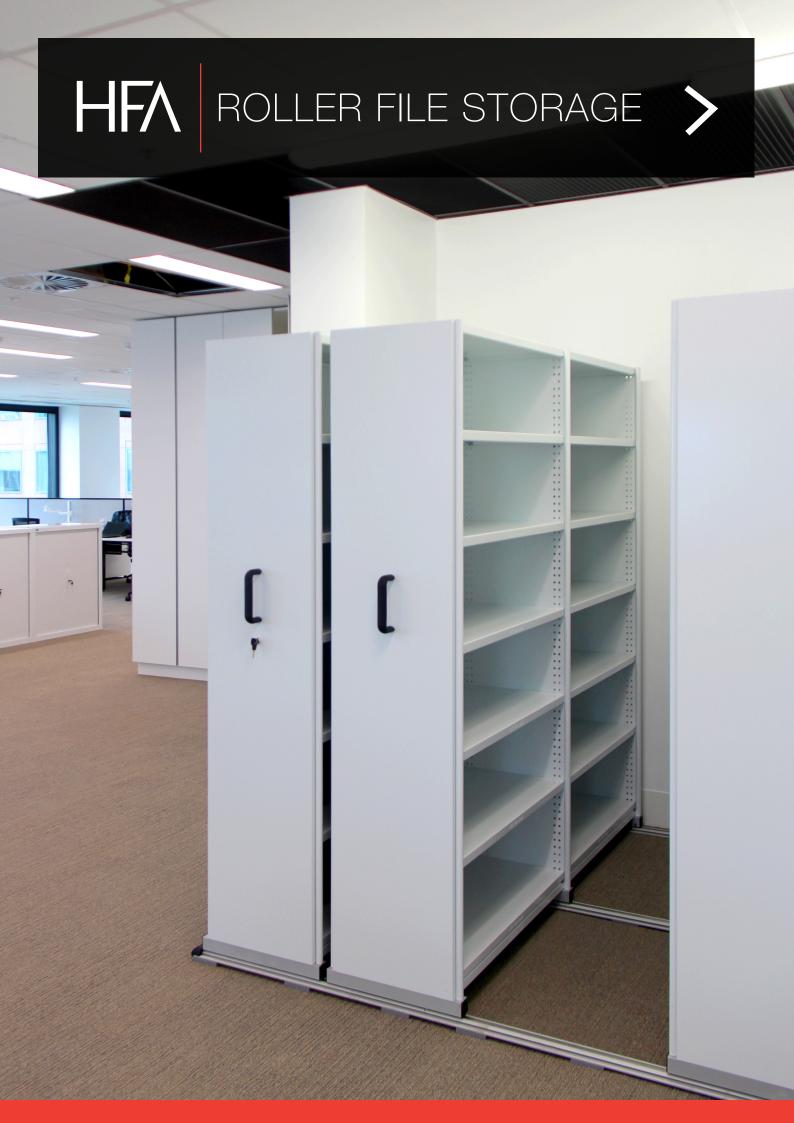

# ROLLER FILE STORAGE

Roller File Storage mobile shelving systems provide a high capacity filing system, available in a range of standard sizes or custom designed to suit your specific needs. The Roller File Storage system has been designed and manufactured according to Australian Standards and workplace conditions. Providing ease of use and is available in hand operated or mechanically assisted configurations. A wide range of accessories are available to suit.

## **SPECIFICATIONS**

A variety of Roller File Units are available depending on functionality, storage requirement, storage room size and OHS requirements.