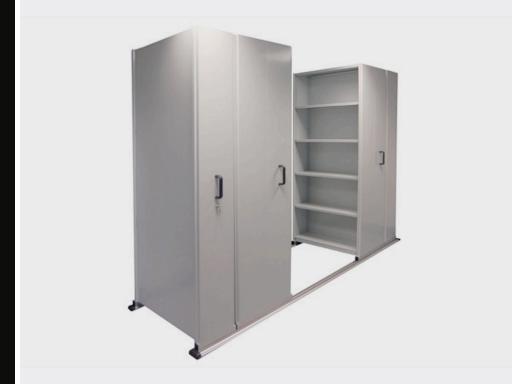

# ROLLER FILE STORAGE

Roller File Storage mobile shelving systems provide a high capacity filing system, available in a range of standard sizes or custom designed to suit your specific needs. The Roller File Storage system has been designed and manufactured according to Australian Standards and workplace conditions. Providing ease of use and is available in hand operated or mechanically assisted configurations. A wide range of accessories are available to suit.

## **SPECIFICATIONS**

A variety of Roller File Units are available depending on functionality, storage requirement, storage room size and OHS requirements.