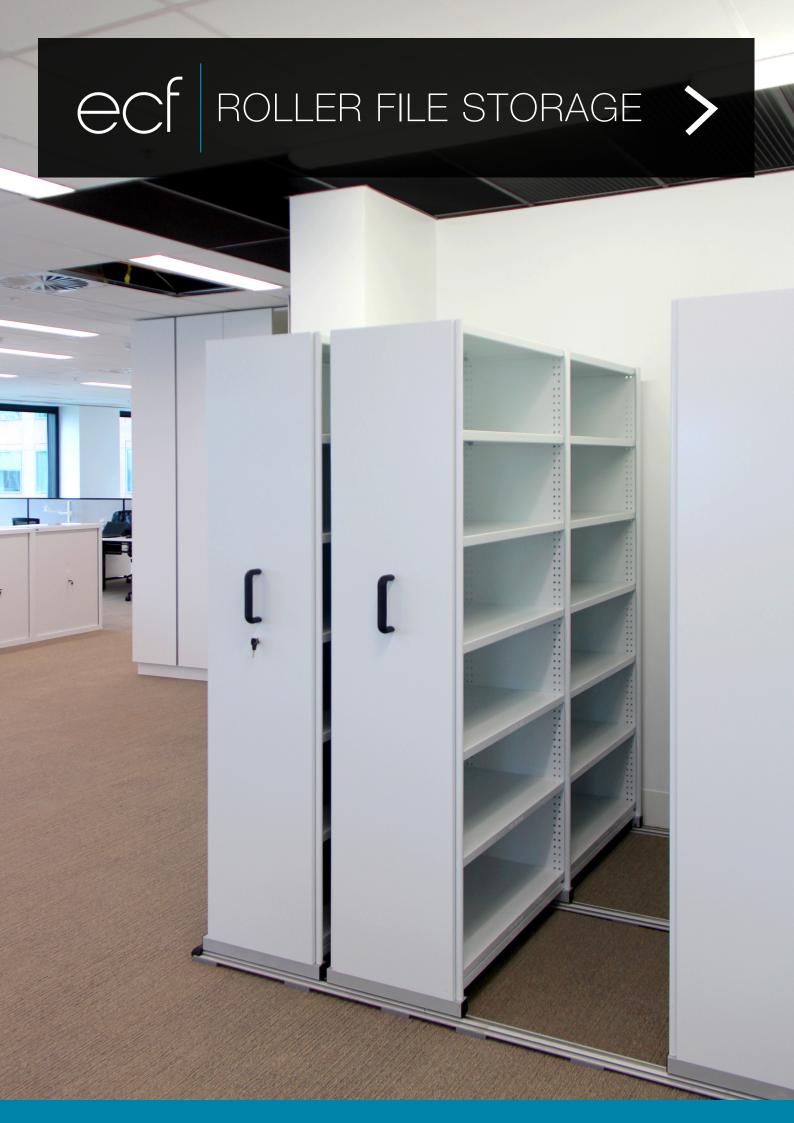

# ROLLER FILE STORAGE

Roller File Storage mobile shelving systems provide a high capacity filing system, available in a range of standard sizes or custom designed to suit your specific needs. The Roller File Storage system has been designed and manufactured according to Australian Standards and workplace conditions. Providing ease of use and is available in hand operated or mechanically assisted configurations. A wide range of accessories are available to suit.

## **SPECIFICATIONS**

A variety of Roller File Units are available depending on functionality, storage requirement, storage room size and OHS requirements.