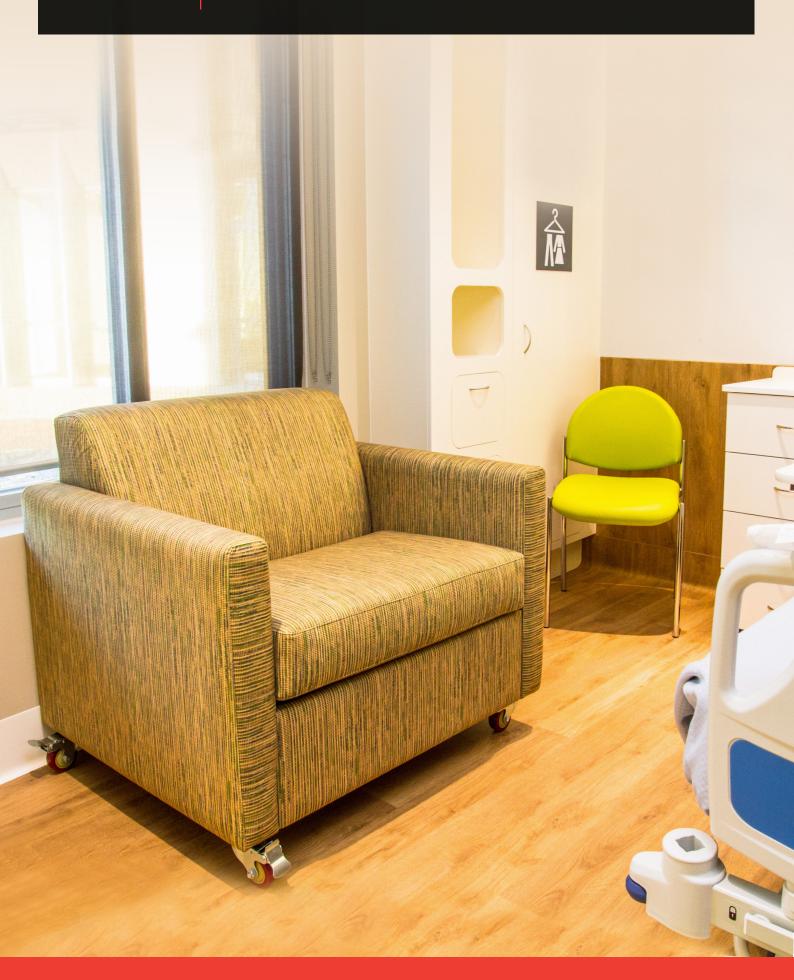

# RIO

The Rio chair can come as a standard single seater lounge chair with a fixed or removable back cushion but its main benefit is that it can incorporate a commercial grade sofa bed with an inner spring mattress as a single or 2 seater bed. Available on standard glides, locking castors can be added making for a very versatile chair if required in a hospital or palliative care environment.