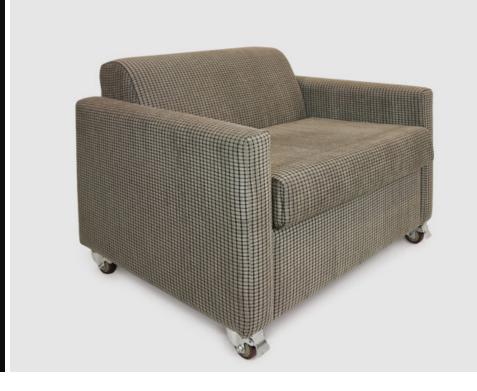

# RIO

The Rio chair can come as a standard single seater lounge chair with a fixed or removable back cushion but its main benefit is that it can incorporate a commercial grade sofa bed with an inner spring mattress as a single or 2 seater bed. Available on standard glides, locking castors can be added making for a very versatile chair if required in a hospital or palliative care environment.

#### **SPECIFICATIONS**

Australian made 5 year warranty on chair 2 year warranty on the mechanism Single fold out sofa bed Bifold Innerspring mechanism