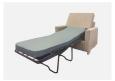

# RIO

The Rio chair can come as a standard single seater lounge chair with a fixed or removable back cushion but its main benefit is that it can incorporate a commercial grade sofa bed with an inner spring mattress as a single or 2 seater bed. Available on standard glides, locking castors can be added making for a very versatile chair if required in a hospital or palliative care environment.

#### **DIMENSIONS**

Height Width Depth 780mm 1020mm 890mm

#### **SPECIFICATIONS**

Australian made 5 year warranty on chair 2 year warranty on the mechanism Single fold out sofa bed Bifold Innerspring mechanism

#### **OPTIONS**

Upholstered in selected material Fixed back or Pillow back option Armchair, 2, 2.5 and 3 seater available Ottomans available Timber or chrome legs Castors Lockable or Glides Scatter cushions