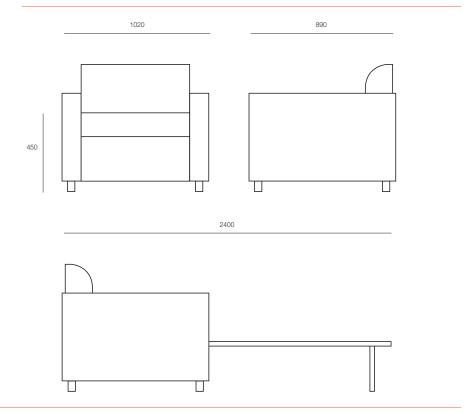

#### **DIMENSIONS**

Height Width Depth 780mm 1020mm 890mm

### TECHNICAL DRAWINGS