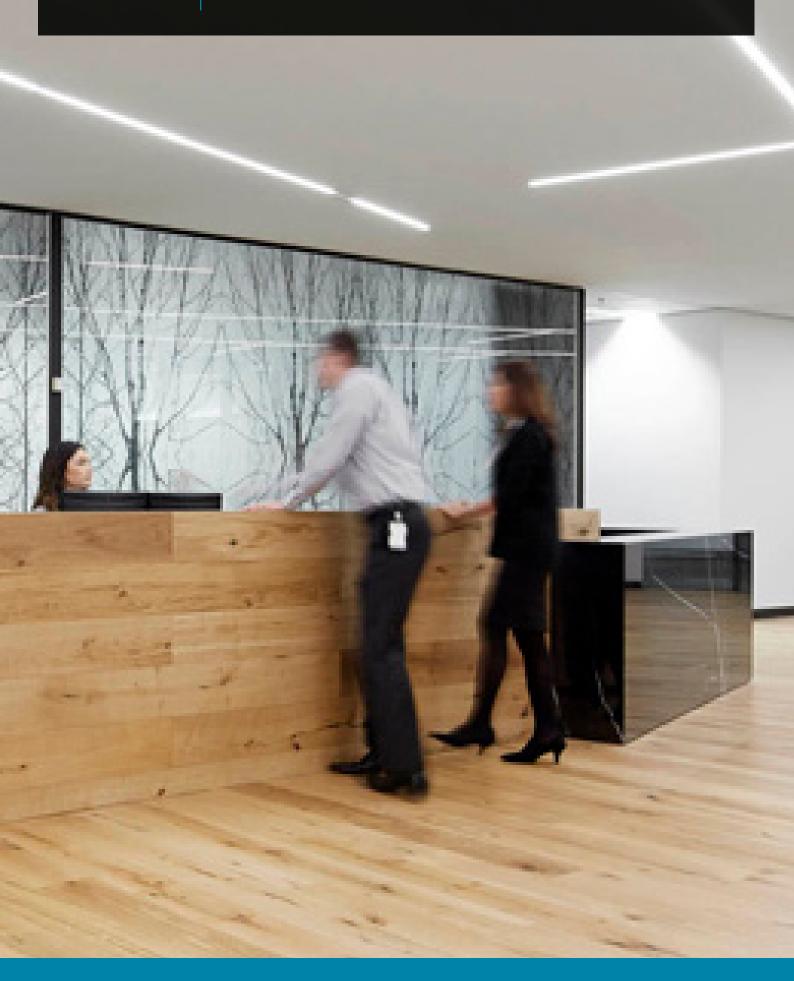

## RECEPTION

ECF has on hand a talented team with extensive experience in the design and installation of custom joinery. We can provide custom joinery services from concept drawings of reception desks, shop drawings and all requirements up to and including manufacture and installation of the final design using various materials and finishes.

#### **SPECIFICATIONS**

Australian Made

5 year warranty

ecf can supply specialized custom joinery to suit any reception area utilizing many types of materials available to the market

This includes timber, veneers, 2 pak, high pressure laminates, acrylics, glass, aluminium, Corian, stone and lighting.