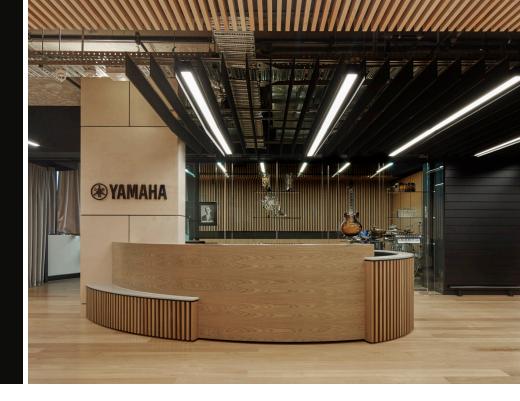

## RECEPTION

ECF has on hand a talented team with extensive experience in the design and installation of custom joinery. We can provide custom joinery services from concept drawings of reception desks, shop drawings and all requirements up to and including manufacture and installation of the final design using various materials and finishes.

#### **SPECIFICATIONS**

Australian Made

5 year warranty

ecf can supply specialized custom joinery to suit any reception area utilizing many types of materials available to the market

This includes timber, veneers, 2 pak, high pressure laminates, acrylics, glass, aluminium, Corian, stone and lighting.