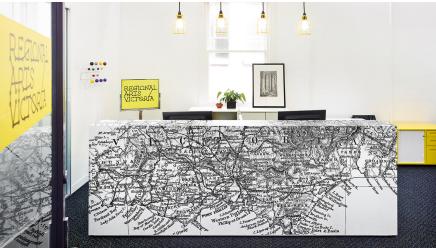

## RECEPTION

ECF has on hand a talented team with extensive experience in the design and installation of custom joinery. We can provide custom joinery services from concept drawings of reception desks, shop drawings and all requirements up to and including manufacture and installation of the final design using various materials and finishes.

#### **SPECIFICATIONS**

Australian Made

5 year warranty

ecf can supply specialized custom joinery to suit any reception area utilizing many types of materials available to the market

This includes timber, veneers, 2 pak, high pressure laminates, acrylics, glass, aluminium, Corian, stone and lighting.