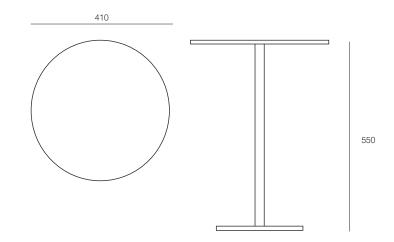

### **DIMENSIONS**

Height Width Depth 550mm 410mm 410mm

#### TECHNICAL DRAWINGS