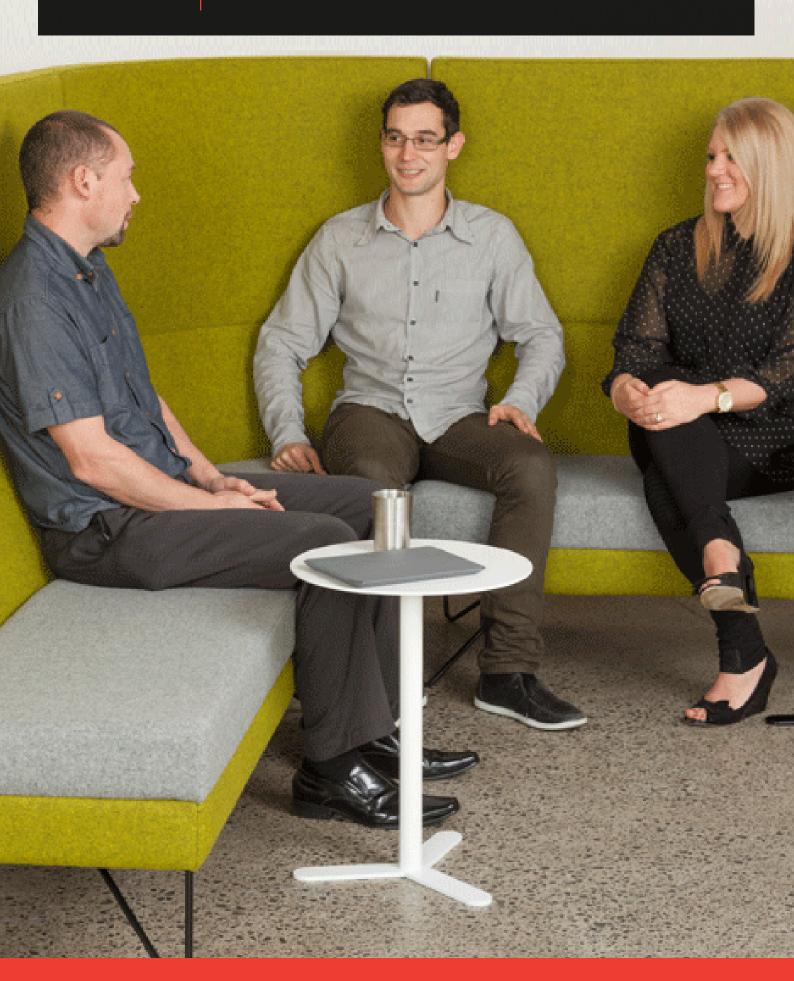

# PROP

The Prop side table is a fun and creative solution to breakout areas in the office. It is easily manoeuvred and can be used to prop up a laptop or other stationery. The table leg has a powder coat finish which allows for bright and vibrant colours to be used.