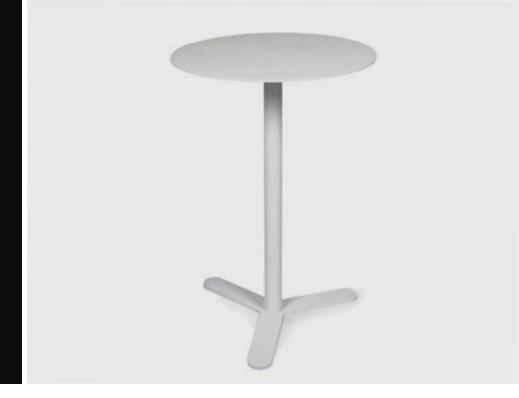

# PROP

The Prop side table is a fun and creative solution to breakout areas in the office. It is easily manoeuvred and can be used to prop up a laptop or other stationery. The table leg has a powder coat finish which allows for bright and vibrant colours to be used.

## **SPECIFICATIONS**

Occassional table

410mm diam, 550mm high Laser cut 5/8mm metal plate with 3 fin base New Zealand Made, 5 year warranty