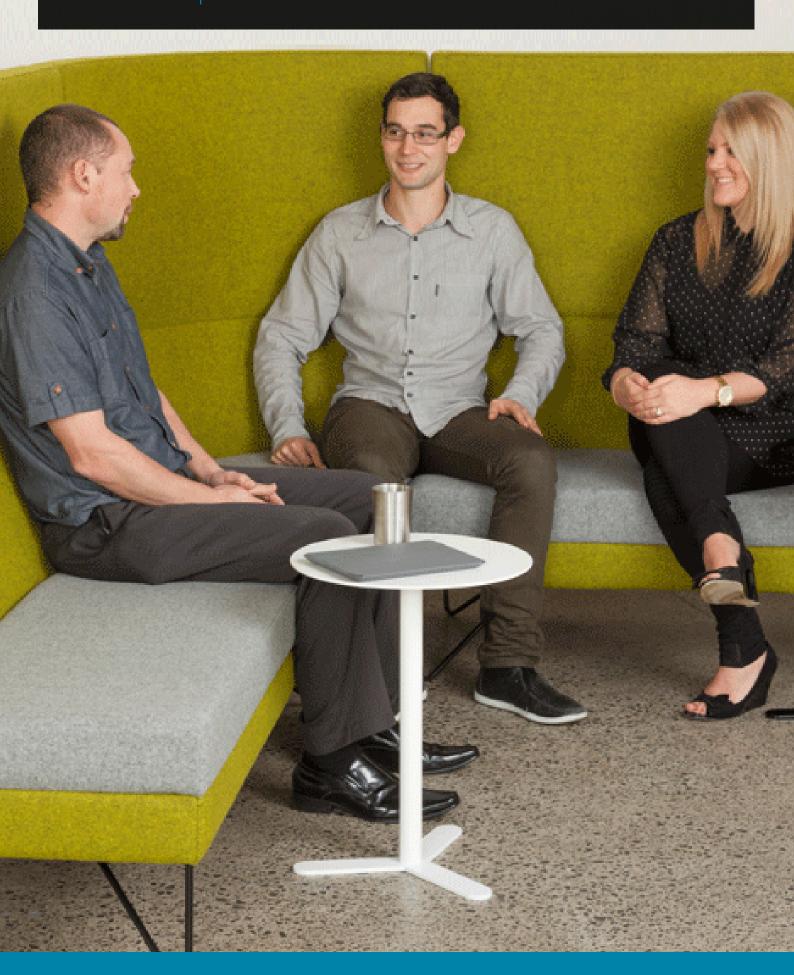

## PROP

The Prop side table is a fun and creative solution to breakout areas in the office. It is easily manoeuvred and can be used to prop up a laptop or other stationery. The table leg has a powder coat finish which allows for bright and vibrant colours to be used.