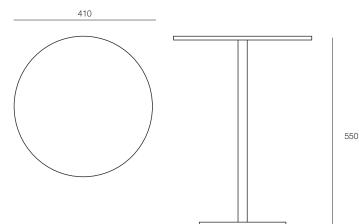

#### DIMENSIONS

Height Width Depth 550mm 410mm 410mm

### **TECHNICAL DRAWINGS**