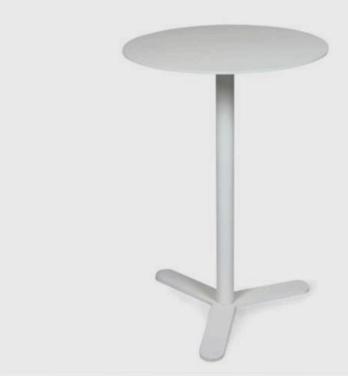

## PROP

The Prop side table is a fun and creative solution to breakout areas in the office. It is easily manoeuvred and can be used to prop up a laptop or other stationery. The table leg has a powder coat finish which allows for bright and vibrant colours to be used.

#### **SPECIFICATIONS**

Occassional table

410mm diam, 550mm high Laser cut 5/8mm metal plate with 3 fin base New Zealand Made, 5 year warranty