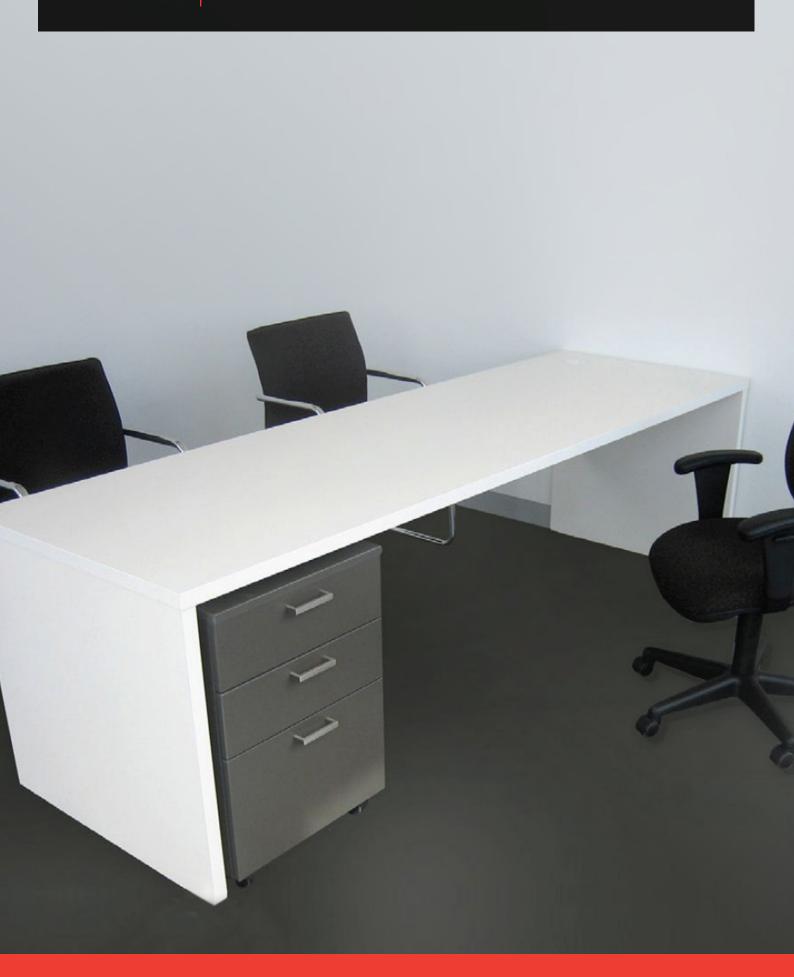

## POSITION MOBILE PEDESTAL

Postion Mobile Pedestals are Australian made and finished in ecf standard commercial melamine colours. Incorporating two shallow drawers & one file drawer. Complementing our Position desking range

#### **SPECIFICATIONS**

5 year warranty

Two shallow drawers & one file drawer.

Finished in ecf standard commercial melamine colours

5th castor for added stability

Full extension runners