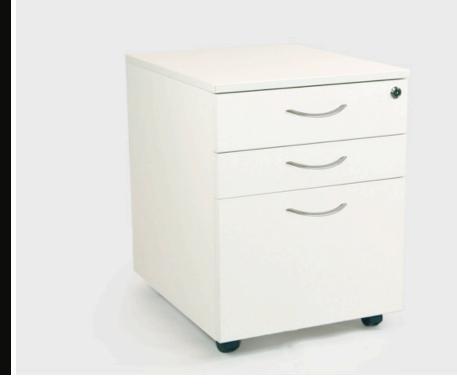

## POSITION MOBILE PEDESTAL

Postion Mobile Pedestals are Australian made and finished in ecf standard commercial melamine colours. Incorporating two shallow drawers & one file drawer. Complementing our Position desking range

#### **DIMENSIONS**

Height Width Depth 595mm 420mm 550mm

#### **SPECIFICATIONS**

5 year warranty

Two shallow drawers & one file drawer.

Finished in ecf standard commercial melamine colours

5th castor for added stability

Full extension runners