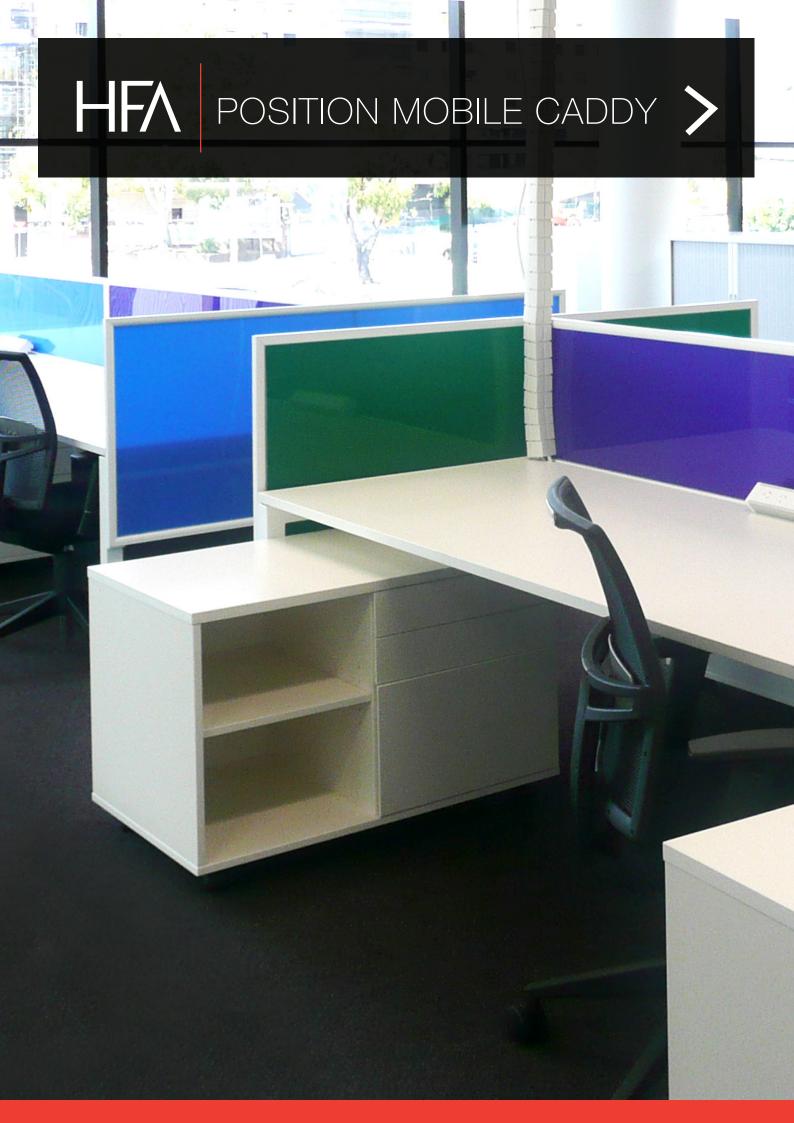

## POSITION MOBILE CADDY

Postion Mobile Caddies are Australian made and finished in ecf standard commercial melamine colours. Incorporating two shallow drawers & one file drawer with open storage section. Complementing any of our workstations

#### SPECIFICATIONS

Australian Made

5 year warranty

Two shallow drawers & one file drawer with multi locking

Open storage section with adjustable shelf

1 x Pencil tray Finished in ecf standard commercial melamine

Locking castors

Full extension runners