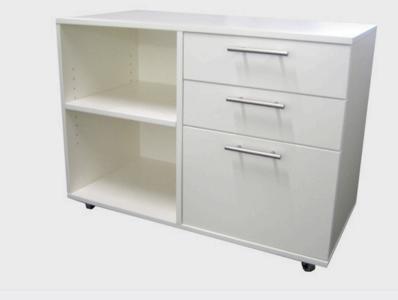

## POSITION MOBILE CADDY

Postion Mobile Caddies are Australian made and finished in ecf standard commercial melamine colours. Incorporating two shallow drawers & one file drawer with open storage section. Complementing any of our workstations

#### SPECIFICATIONS

Australian Made

5 year warranty

Two shallow drawers & one file drawer with multi locking

Open storage section with adjustable shelf

1 x Pencil tray Finished in ecf standard commercial melamine

Locking castors

Full extension runners