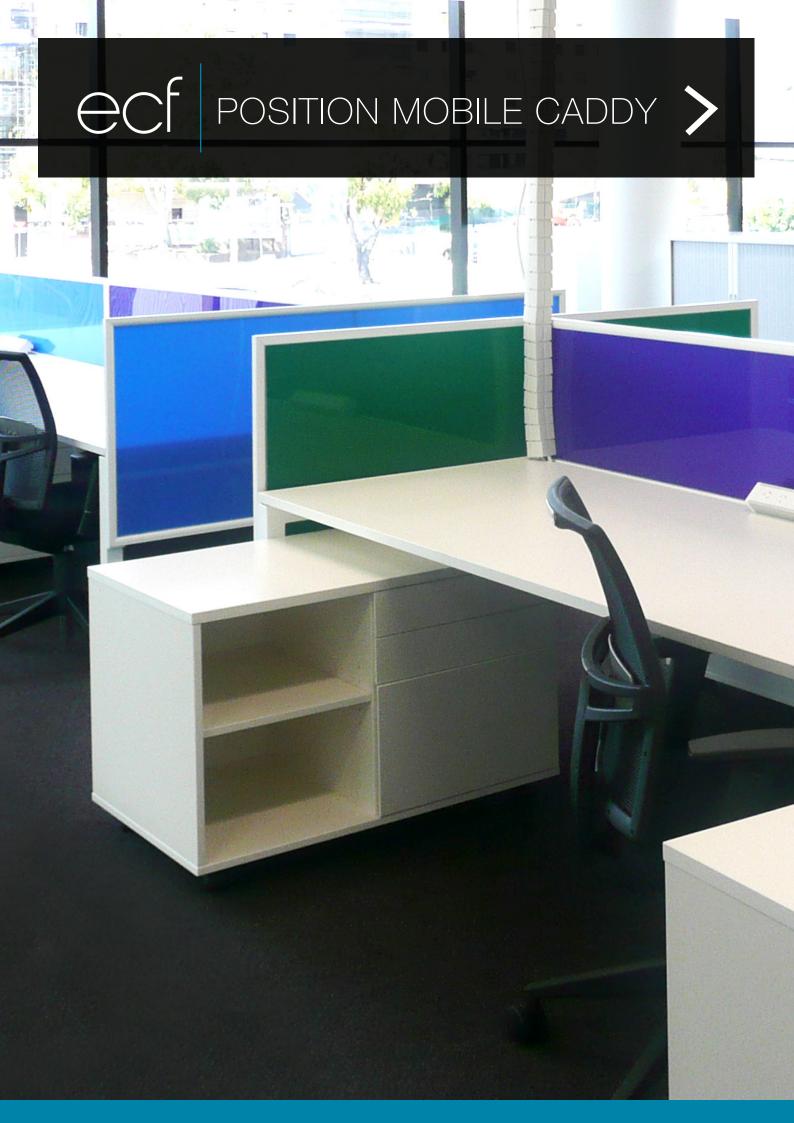

# POSITION MOBILE CADDY

Postion Mobile Caddies are Australian made and finished in ecf standard commercial melamine colours. Incorporating two shallow drawers & one file drawer with open storage section. Complementing any of our workstations

# **SPECIFICATIONS**

Australian Made

5 year warranty

Two shallow drawers & one file drawer with multi locking

Open storage section with adjustable shelf

1 x Pencil tray

Finished in ecf standard commercial melamine

Locking castors

Full extension runners