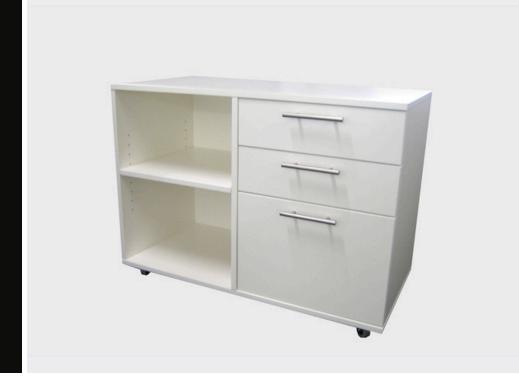

# POSITION MOBILE CADDY

Postion Mobile Caddies are Australian made and finished in ecf standard commercial melamine colours. Incorporating two shallow drawers & one file drawer with open storage section. Complementing any of our workstations

# **SPECIFICATIONS**

Australian Made

5 year warranty

Two shallow drawers & one file drawer with multi locking

Open storage section with adjustable shelf

1 x Pencil tray

Finished in ecf standard commercial melamine

Locking castors

Full extension runners