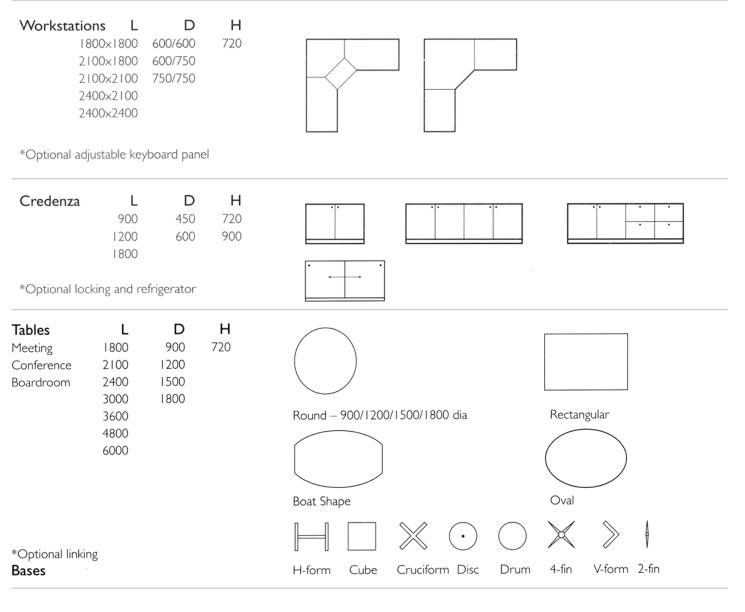

## POSITION COLLECTION

Position is a collection of classic laminate/melamine finished office furniture and joinery, covering all pieces including desks, credenzas, bookcases, pedestal units, returns, hutches, and overhead storage units. It is Australian made and can be customised to suit any project.

## POSITION COLLECTION

Origin: Australia Lead Time: 4 weeks

Australian Made

5 year warranty

All finished in ecf standard 25mm / 33mm thick commercial melamines

1F Marine Parade Abbotsford, Victoria 3067 Australia T +61 (3) 9818 5444 F +61 (3) 9818 6655 info@ecf.com.au ecf.com.au
 ecf.hfa
 @ecf\_hfa

## POSITION COLLECTION

ECF custom designs the Position range in a wide range of configurations including all styles of desking, hinged doors and sliding door credenzas, customised wall units, wall mounted overhead storage, open bookcases, coat cupboards, stationery cupboards, mobile pedestals and coffee tables