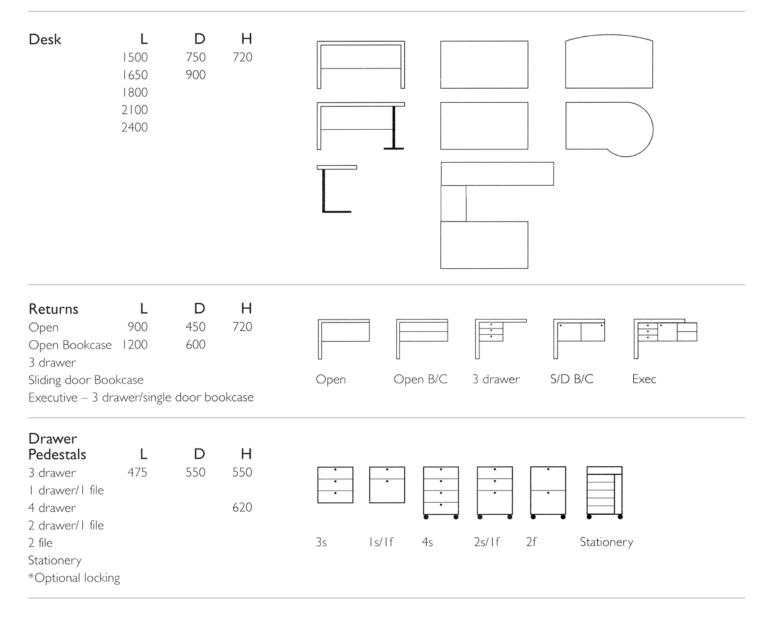

## POSITION COLLECTION

Origin: Australia Lead Time: 4 weeks

Australian Made

5 year warranty

All finished in ecf standard 25mm / 33mm thick commercial melamines

1F Marine Parade Abbotsford, Victoria 3067 Australia T +61 (3) 9818 5444 F +61 (3) 9818 6655 info@ecf.com.au ecf.com.au
 ecf.hfa
 @ecf\_hfa