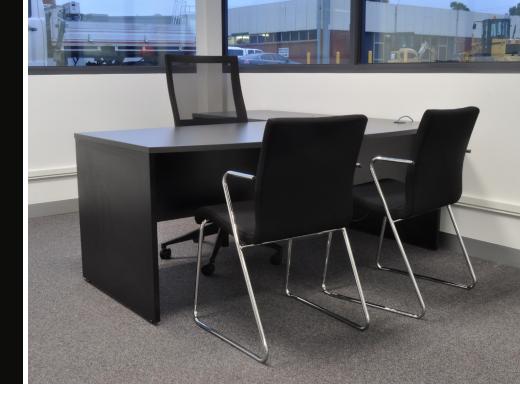

## POSITION COLLECTION

Position is a collection of classic laminate/melamine finished office furniture and joinery, covering all pieces including desks, credenzas, bookcases, pedestal units, returns, hutches, and overhead storage units. It is Australian made and can be customised to suit any project.

## POSITION COLLECTION

ECF custom designs the Position range in a wide range of configurations including all styles of desking, hinged doors and sliding door credenzas, customised wall units, wall mounted overhead storage, open bookcases, coat cupboards, stationery cupboards, mobile pedestals and coffee tables