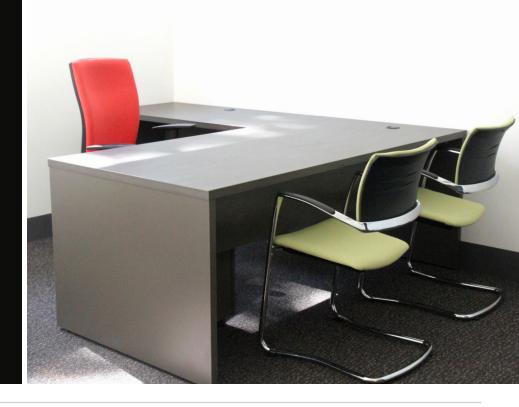

## POSITION COLLECTION

Position is a collection of classic laminate/melamine finished office furniture and joinery, covering all pieces including desks, credenzas, bookcases, pedestal units, returns, hutches, and overhead storage units. It is Australian made and can be customised to suit any project.

## POSITION COLLECTION

ECF custom designs the Position range in a wide range of configurations including all styles of desking, hinged doors and sliding door credenzas, customised wall units, wall mounted overhead storage, open bookcases, coat cupboards, stationery cupboards, mobile pedestals and coffee tables