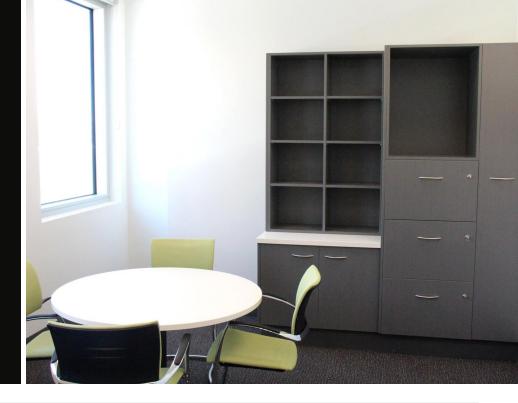

## POSITION COLLECTION

Position is a collection of classic laminate/melamine finished office furniture and joinery, covering all pieces including desks, credenzas, bookcases, pedestal units, returns, hutches, and overhead storage units. It is Australian made and can be customised to suit any project.

## POSITION COLLECTION

ECF custom designs the Position range in a wide range of configurations including all styles of desking, hinged doors and sliding door credenzas, customised wall units, wall mounted overhead storage, open bookcases, coat cupboards, stationery cupboards, mobile pedestals and coffee tables