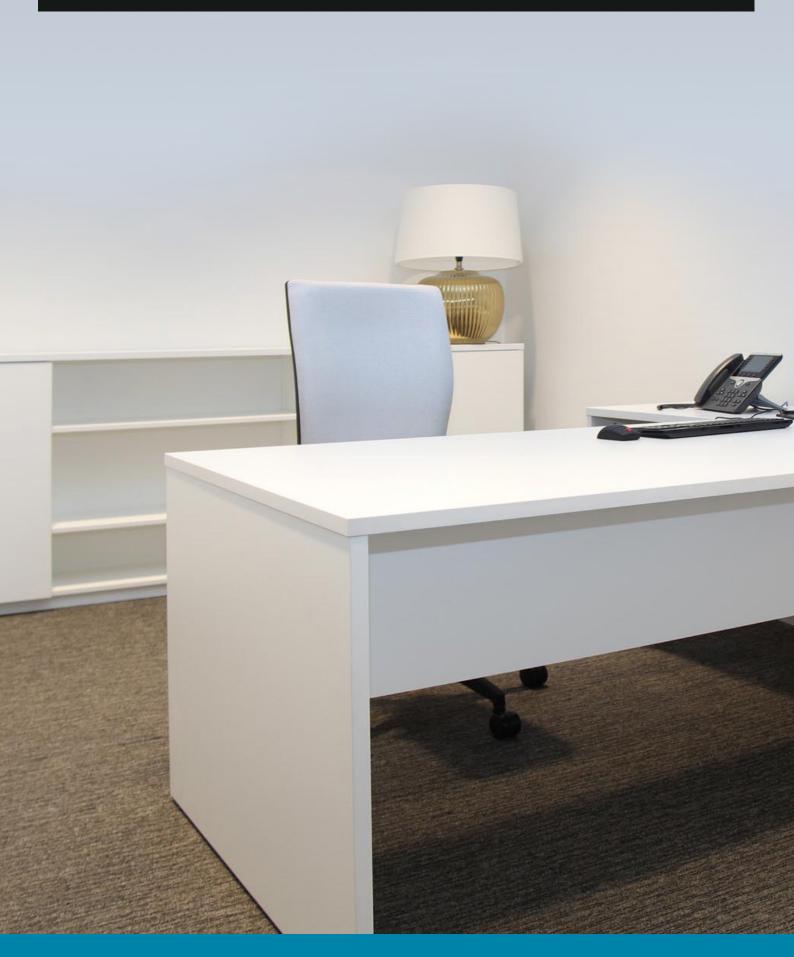

## POSITION COLLECTION

Position is a collection of classic laminate/melamine finished office furniture and joinery, covering all pieces including desks, credenzas, bookcases, pedestal units, returns, hutches, and overhead storage units. It is Australian made and can be customised to suit any project.

## POSITION COLLECTION

ECF custom designs the Position range in a wide range of configurations including all styles of desking, hinged doors and sliding door credenzas, customised wall units, wall mounted overhead storage, open bookcases, coat cupboards, stationery cupboards, mobile pedestals and coffee tables