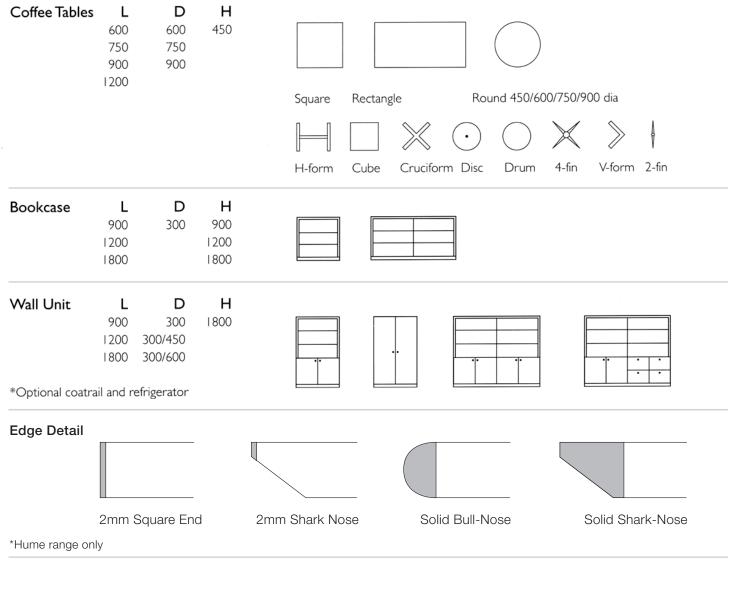

## POSITION COLLECTION

Position is a collection of classic laminate/melamine finished office furniture and joinery, covering all pieces including desks, credenzas, bookcases, pedestal units, returns, hutches, and overhead storage units. It is Australian made and can be customised to suit any project.

## POSITION COLLECTION

ECF custom designs the Position range in a wide range of configurations including all styles of desking, hinged doors and sliding door credenzas, customised wall units, wall mounted overhead storage, open bookcases, coat cupboards, stationery cupboards, mobile pedestals and coffee tables