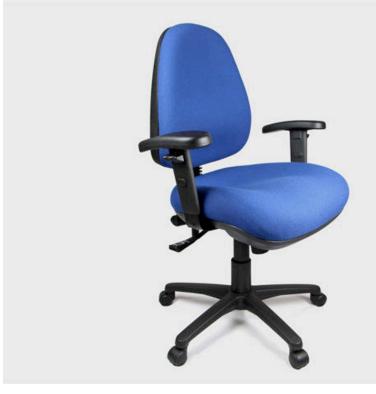

# POSITION 700

The Position 700 task chair is AFRDI rated and has a large moulded seat and back to ensure comfort and correct posture. This fully ergonomic office chair has a 2 lever mechanism and is a robust and practical choice for any office environment.

#### **SPECIFICATIONS**

Australian made

5 year warranty

Three lever ergonomic mechanism

Black 5 way base

Gaslift height adjustment

Height adjustable back rest for targeted lumbar support

Larger seat