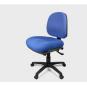

# POSITION 700

The Position 700 task chair is AFRDI rated and has a large moulded seat and back to ensure comfort and correct posture. This fully ergonomic office chair has a 2 lever mechanism and is a robust and practical choice for any office environment.

#### **SPECIFICATIONS**

Australian made

5 year warranty

Three lever ergonomic mechanism

Black 5 way base

Gaslift height adjustment

Height adjustable back rest for targeted lumbar support

Larger seat