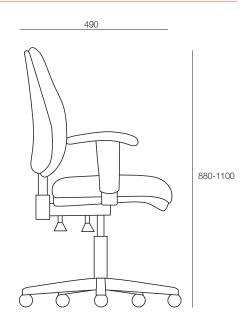

### **DIMENSIONS**

Height Width Depth 880-1100mm 530mm 490mm

### TECHNICAL DRAWINGS