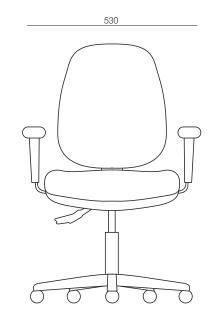

### **DIMENSIONS**

Height Width Depth 880-1100mm 530mm 490mm

### TECHNICAL DRAWINGS