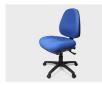

# POSITION 700

The Position 700 task chair is AFRDI rated and has a large moulded seat and back to ensure comfort and correct posture. This fully ergonomic office chair has a 2 lever mechanism and is a robust and practical choice for any office environment.

#### **SPECIFICATIONS**

Australian made

5 year warranty

Three lever ergonomic mechanism

Black 5 way base

Gaslift height adjustment

Height adjustable back rest for targeted lumbar support

Larger seat