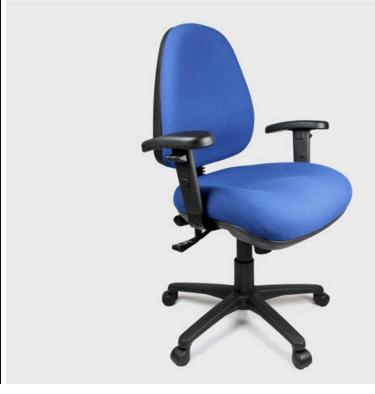

# POSITION 700

The Position 700 task chair is AFRDI rated and has a large moulded seat and back to ensure comfort and correct posture. This fully ergonomic office chair has a 2 lever mechanism and is a robust and practical choice for any office environment.

#### **SPECIFICATIONS**

Australian made

5 year warranty

Three lever ergonomic mechanism

Black 5 way base

Gaslift height adjustment

Height adjustable back rest for targeted lumbar support

Larger seat