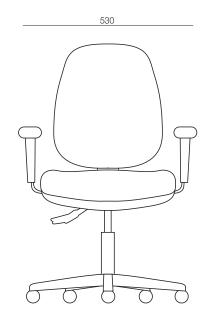

## **DIMENSIONS**

Height Width Depth 880-1100mm 530mm 490mm

### TECHNICAL DRAWINGS