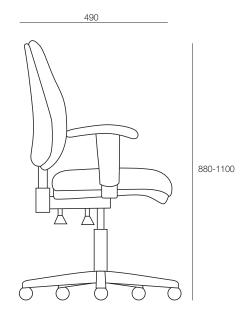

## **DIMENSIONS**

Height Width Depth 880-1100mm 530mm 490mm

### TECHNICAL DRAWINGS