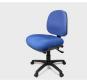

# POSITION 700

The Position 700 task chair is AFRDI rated and has a large moulded seat and back to ensure comfort and correct posture. This fully ergonomic office chair has a 2 lever mechanism and is a robust and practical choice for any office environment.

#### **SPECIFICATIONS**

Australian made

5 year warranty

Three lever ergonomic mechanism

Black 5 way base

Gaslift height adjustment

Height adjustable back rest for targeted lumbar support

Larger seat