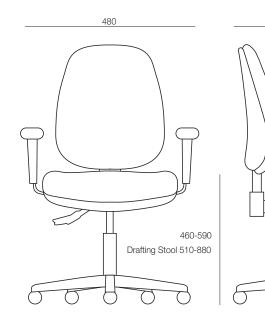

# HFA POSITION 600





# POSITION 600

The Position 600 task chair is a robust office chair. This comfortable and affordable chair comes in two backrest heights and is available as a drafting chair. It also has a two-lever ergonomic mechanism for ease of use.



#### **DIMENSIONS**

HeightWidthDepth840mm480mm460mm

#### **SPECIFICATIONS**

Made in Australia

5-year warranty

AFRDI 6 approved

3-lever ergonomic mechanism

Height adjustable back rest for targeted lumbar support

Gaslift height adjustment

Black 5-way base

### **OPTIONS**

High or low back
Drafting Stool
Polished aluimium base
Height-adjustable armrests

#### **GENERAL**

Origin Lead Time
Australia 4 weeks



## TECHNICAL DRAWINGS



### PRODUCT OPTIONS











460

Low Back - 380 High Back - 490













T +61 (3) 9818 8400 F +61 (3) 9818 6655 info@hfa.com.au