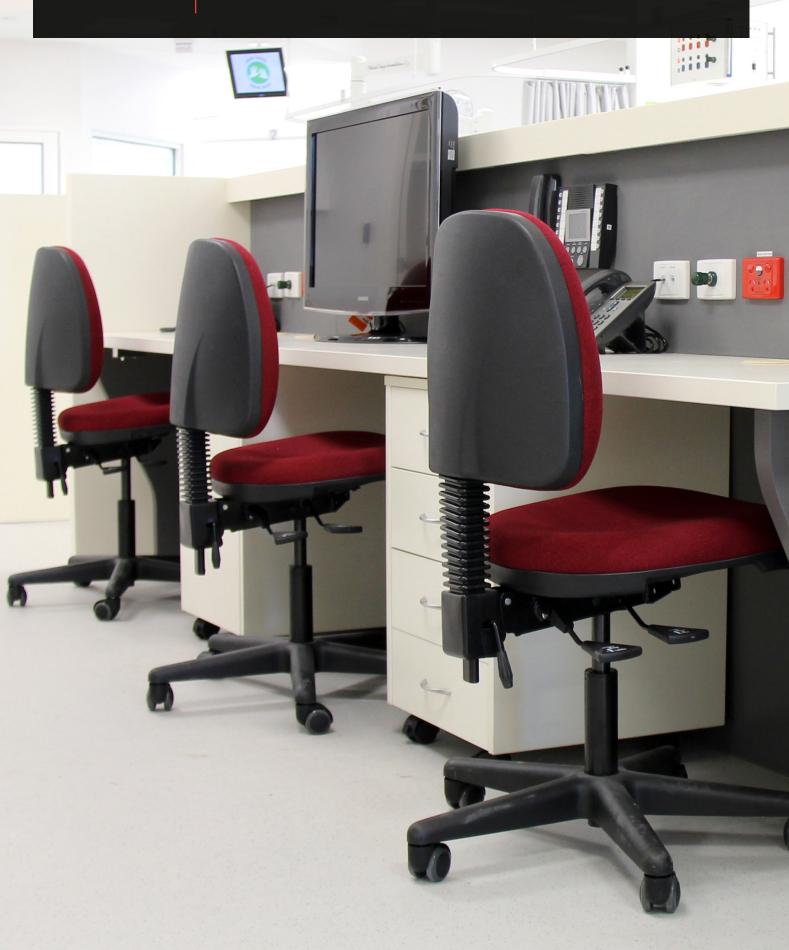

# POSITION 600

The Position 600 task chair is a robust office chair. This comfortable and affordable chair comes in two backrest heights and is available as a drafting chair. It also has a two-lever ergonomic mechanism for ease of use.