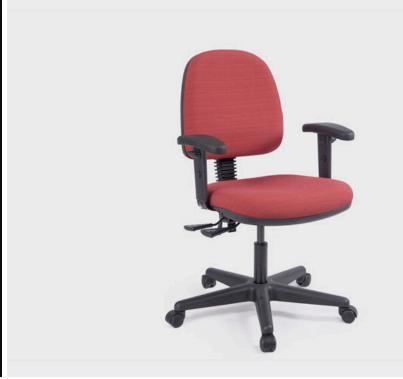

# POSITION 600

The Position 600 task chair is a robust office chair. This comfortable and affordable chair comes in two backrest heights and is available as a drafting chair. It also has a two-lever ergonomic mechanism for ease of use.

#### **SPECIFICATIONS**

Made in Australia

5-year warranty

AFRDI 6 approved

3-lever ergonomic mechanism

Height adjustable back rest for targeted lumbar support

Gaslift height adjustment

Black 5-way base