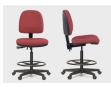

# POSITION 600

The Position 600 task chair is a robust office chair. This comfortable and affordable chair comes in two backrest heights and is available as a drafting chair. It also has a two-lever ergonomic mechanism for ease of use.

### **OPTIONS**

High or low back
Drafting Stool
Polished aluimium base
Height-adjustable armrests