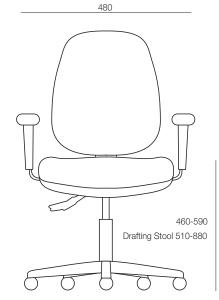

#### DIMENSIONS

**SPECIFICATIONS** 

Height 840mm

Depth 460mm Origin Lead Time Australia 4 weeks

GENERAL

## TECHNICAL DRAWINGS

Width

480mm

Height adjustable back rest for targeted lumbar support Gaslift height adjustment Black 5-way base

#### OPTIONS

High or low back Drafting Stool Polished aluimium base Height-adjustable armrests

460