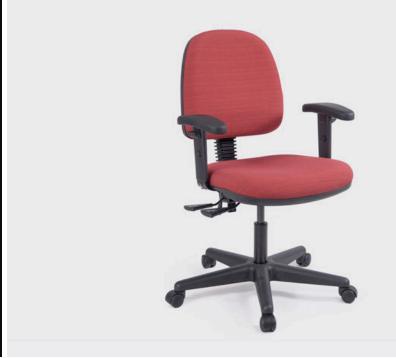

# POSITION 600

The Position 600 task chair is a robust office chair. This comfortable and affordable chair comes in two backrest heights and is available as a drafting chair. It also has a two-lever ergonomic mechanism for ease of use.

#### OPTIONS

High or low back Drafting Stool Polished aluimium base Height-adjustable armrests

460