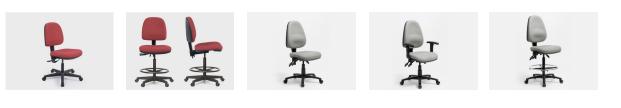

# POSITION 600

The Position 600 task chair is a robust office chair. This comfortable and affordable chair comes in two backrest heights and is available as a drafting chair. It also has a two-lever ergonomic mechanism for ease of use.

#### OPTIONS

High or low back Drafting Stool Polished aluimium base Height-adjustable armrests

460