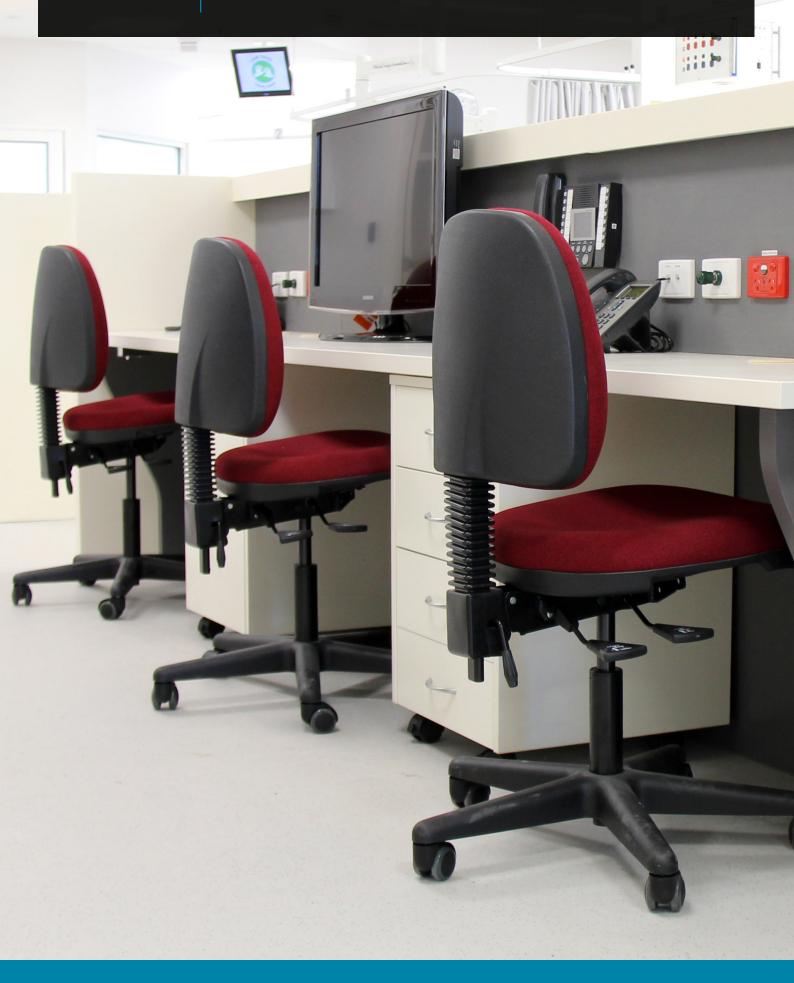

# POSITION 600

The Position 600 task chair is a robust office chair. This comfortable and affordable chair comes in two backrest heights and is available as a drafting chair. It also has a two-lever ergonomic mechanism for ease of use.