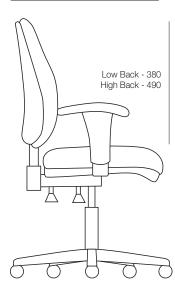

#### DIMENSIONS

**SPECIFICATIONS** 

Height 840mm

Depth 460mm Origin Lead Time Australia 4 weeks

GENERAL

## TECHNICAL DRAWINGS

Width

480mm

Height adjustable back rest for targeted lumbar support Gaslift height adjustment Black 5-way base

#### OPTIONS

High or low back Drafting Stool Polished aluimium base Height-adjustable armrests

460