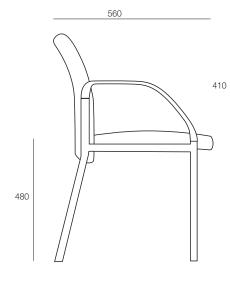

#### DIMENSIONS

| Height | Width | Depth |
|--------|-------|-------|
| 890mm  | 560mm | 560mm |

Origin Lead Time Australia 3 weeks

GENERAL

### TECHNICAL DRAWINGS

560

5 year warranty

Four leg powder coated

Fully upholstered seat and back

Stackable

AFRDI approved – Sled base only (with and without arms, non-stacking, without glides)