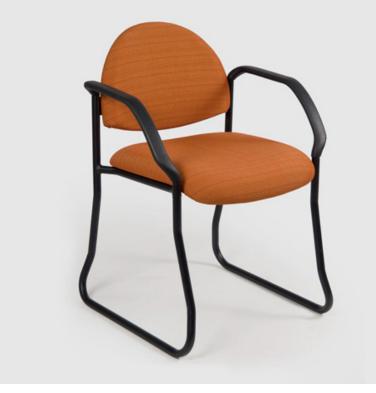

# POSITION 100

The Position 100 visitor chair is a durable, robust chair available in a number of different leg, arm and backrest options. This AFRDI rated chair comes in chrome or powder coated finish and is suitable for many environments including waiting rooms, training rooms, meeting rooms and offices.

### TECHNICAL DRAWINGS

560

5 year warranty

Four leg powder coated

Fully upholstered seat and back

Stackable

AFRDI approved – Sled base only (with and without arms, non-stacking, without glides)

## OPTIONS

Polished chrome frame 4 Leg with Slopping Arm 4 Leg with Straight Arm Sled base Sled base with Slopping Arm Sled base with Straight Arm