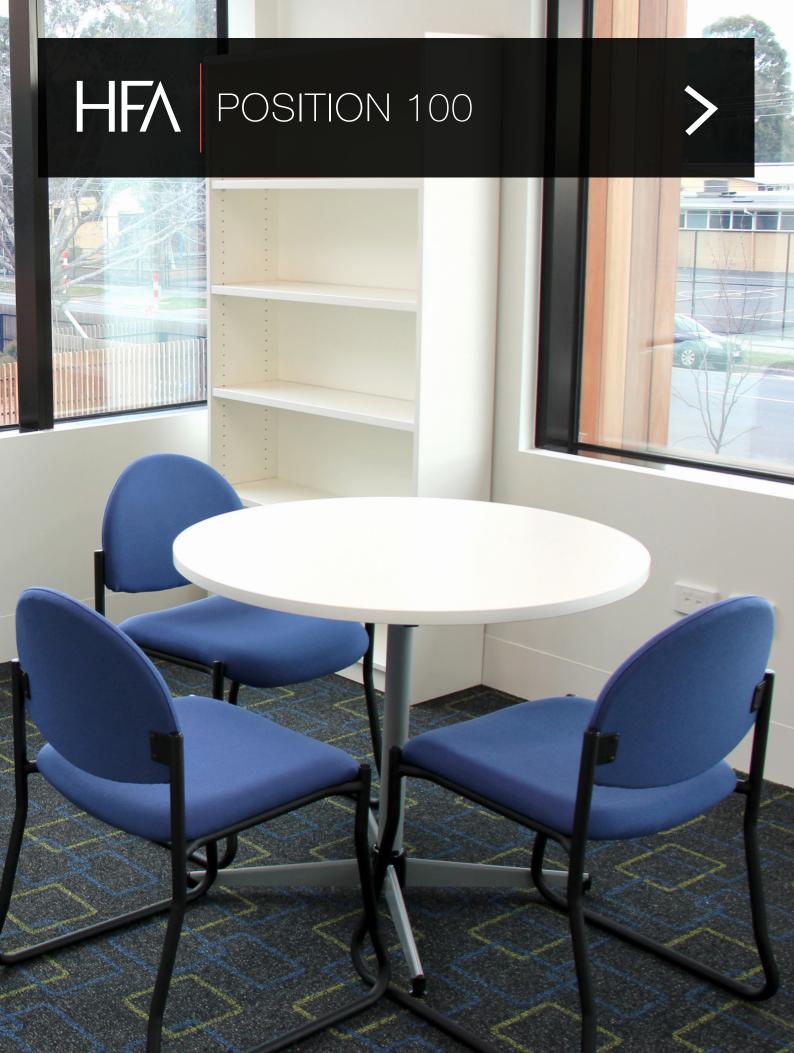

# POSITION 100

The Position 100 visitor chair is a durable, robust chair available in a number of different leg, arm and backrest options. This AFRDI rated chair comes in chrome or powder coated finish and is suitable for many environments including waiting rooms, training rooms, meeting rooms and offices.