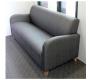

# PORTSEA

The Portsea is an extremely popular chair with a rounded arm detail being used in many applications including hospitals, foyers, aged care lounge rooms and mental health applications. It is a classic compact club style chair with timeless appeal. The Portsea comes as a single seater through to a 3 seater couch.

#### **DIMENSIONS**

Height Width Depth 870mm 730mm 800mm

#### **SPECIFICATIONS**

Australian Made 5 year warranty Fire retardant foam Solid timber legs

#### **OPTIONS**

Upholstered in selected material Armchair, 2, 2.5 and 3 Seat Ottomans available Antimacassars Colour stain match for legs Scatter cushions Piping optional Ezy-Clean feature Aluminium legs