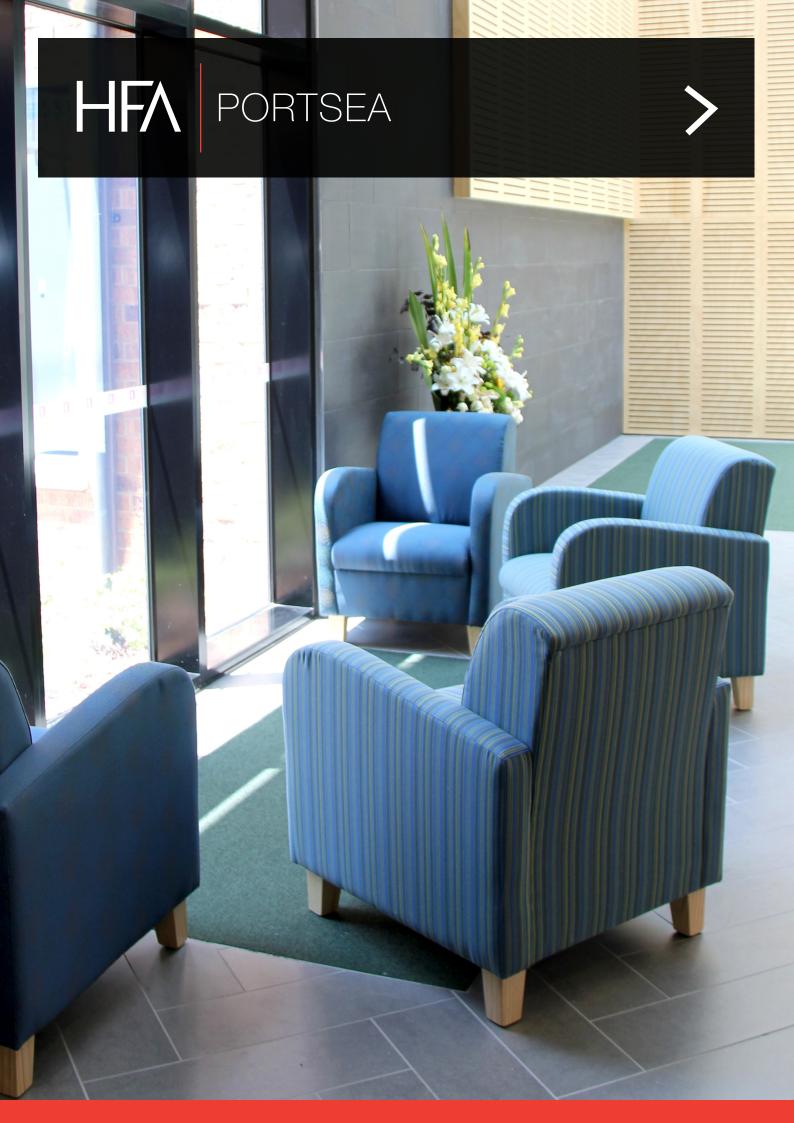

# PORTSEA

The Portsea is an extremely popular chair with a rounded arm detail being used in many applications including hospitals, foyers, aged care lounge rooms and mental health applications. It is a classic compact club style chair with timeless appeal. The Portsea comes as a single seater through to a 3 seater couch.