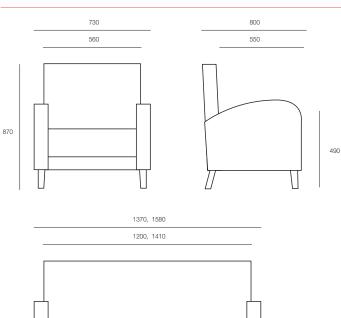

#### **DIMENSIONS**

Height Width Depth 870mm 730mm 800mm

### TECHNICAL DRAWINGS