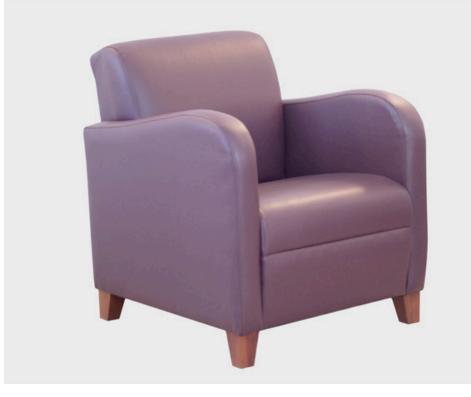

# PORTSEA

The Portsea is an extremely popular chair with a rounded arm detail being used in many applications including hospitals, foyers, aged care lounge rooms and mental health applications. It is a classic compact club style chair with timeless appeal. The Portsea comes as a single seater through to a 3 seater couch.

#### **OPTIONS**

Upholstered in selected material Armchair, 2, 2.5 and 3 Seat Ottomans available Antimacassars Colour stain match for legs Scatter cushions Piping optional Ezy-Clean feature Aluminium legs